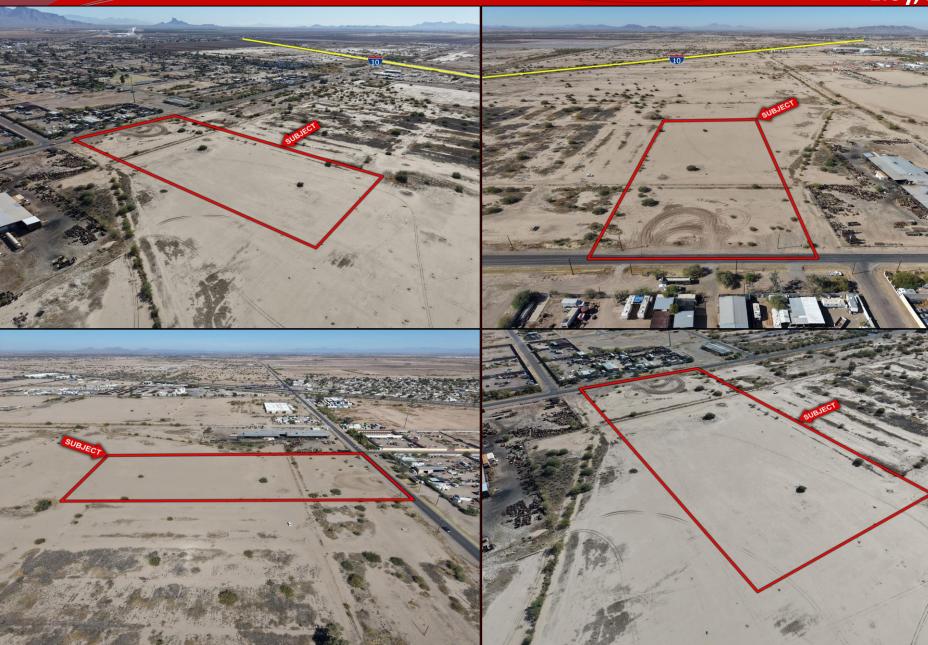

# +/-7 Acres – N of NWC I-10 and 11 Mile Corner Rd

Land & Investments

Eloy, AZ

Location: N of NWC I-10 and 11 Mile Corner Rd, Eloy, AZ

- APN: 408-02-016A
- Zoning: I-1 (City of Eloy)
- Size: +/- 7.00 Acres
- Price: \$100,000 per acre or \$700,000

Comments: Property is just north of Interstate 10 in Eloy. All utilities are located along Eleven Mile Corner Rd. Subject is located within an Opportunity Zone. Site is ideal for industrial uses. Seller carryback available. Submit all offers.

# **Aerial Photos**