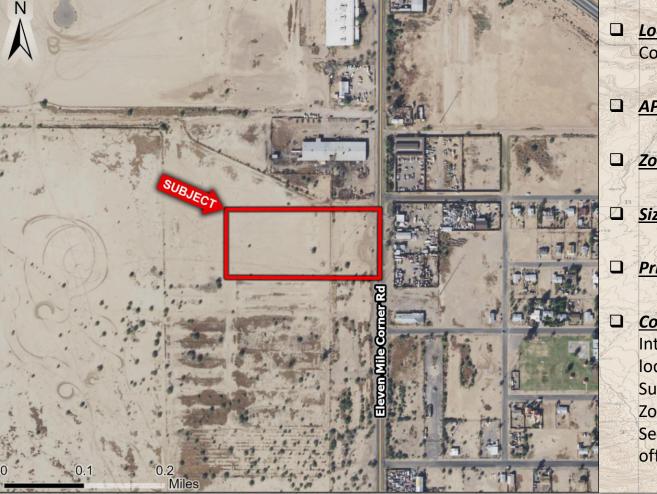

# +/-7 Acres – N of NWC I-10 and 11 Mile Corner Rd

Land & Investments

Eloy, AZ

Location: N of NWC I-10 and 11 Mile Corner Rd, Eloy, AZ

- APN: 408-02-016A
- Zoning: I-1 (City of Eloy)
- Size: +/- 7.00 Acres
- Price: \$100,000 per acre or \$700,000

Comments: Property is just north of Interstate 10 in Eloy. All utilities are located along Eleven Mile Corner Rd. Subject is located within an Opportunity Zone. Site is ideal for industrial uses. Seller carryback available. Submit all offers.

# **Aerial Photos**