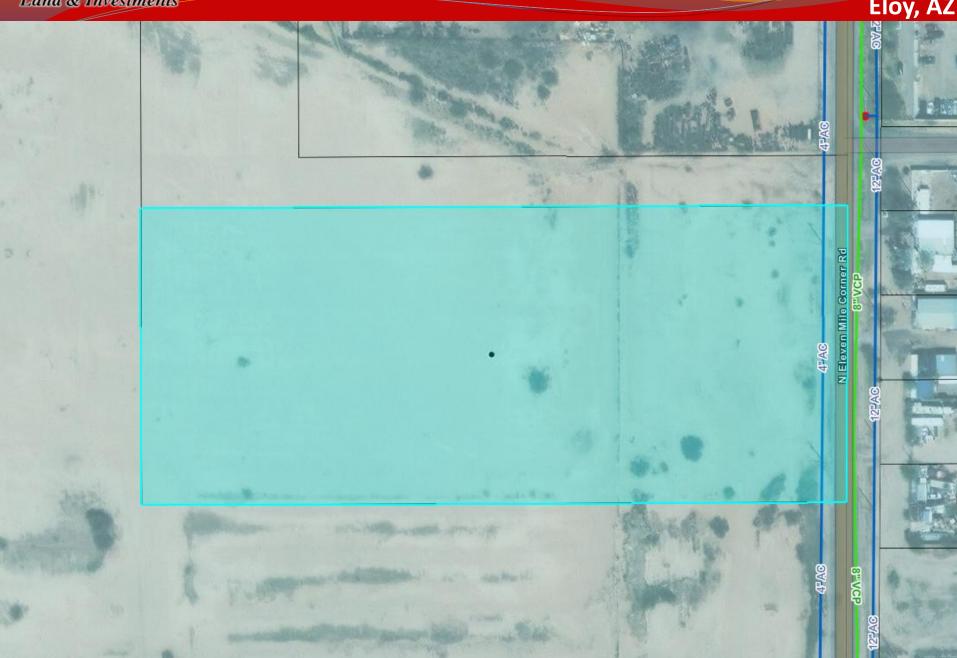

## Water and Sewer Map

Comments: Property is just north of Interstate 10 in Eloy. All utilities are located along Eleven Mile Corner Rd. Subject is located within an Opportunity Zone. Site is ideal for industrial uses. Seller carryback available. Submit all offers.