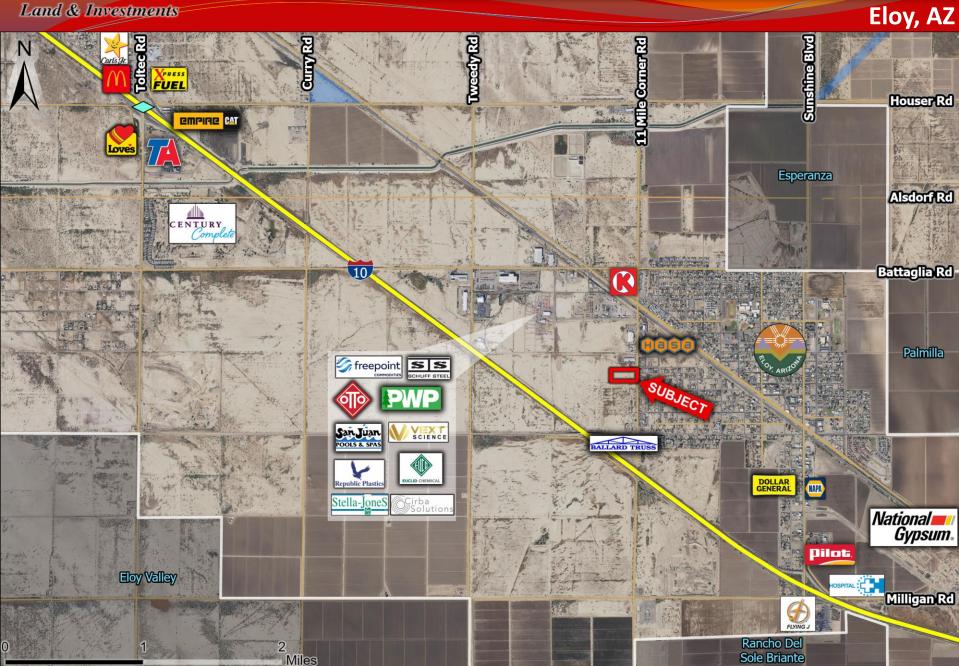

### Area Map

Comments: Property is just north of Interstate 10 in Eloy. All utilities are located along Eleven Mile Corner Rd. Subject is located within an Opportunity Zone. Site is ideal for industrial uses. Seller carryback available. Submit all offers.