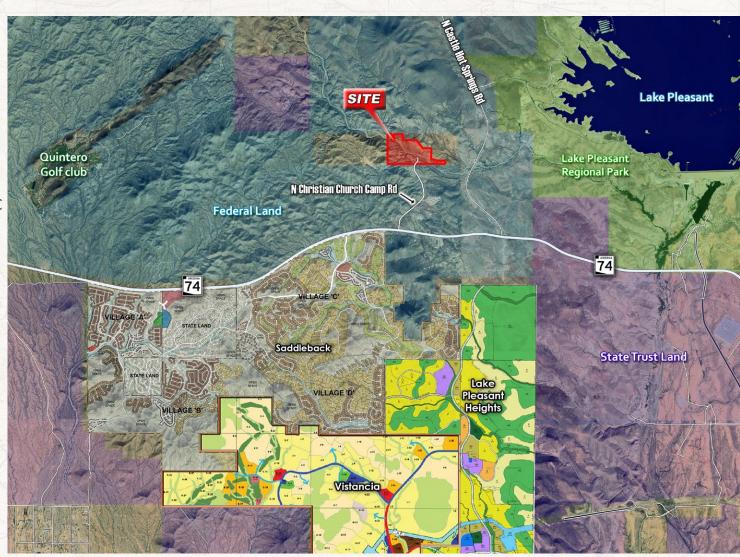

#### LOCATION:

• SR-74 and Christian Church Camp Rd

#### **HIGHLIGHTS:**

- 190 Acres
- Located within a PAD zone
- Approximately 10 miles west of TSMC
- Less than 8 miles from Amkor Technology
- Located less than one mile from State Route-74, Saddleback Heights and 750 feet from Castle Springs Rd
- Paved access off of Christian Camp Rd
- One of few fee owned, developable parcels in close proximity to Lake Pleasant