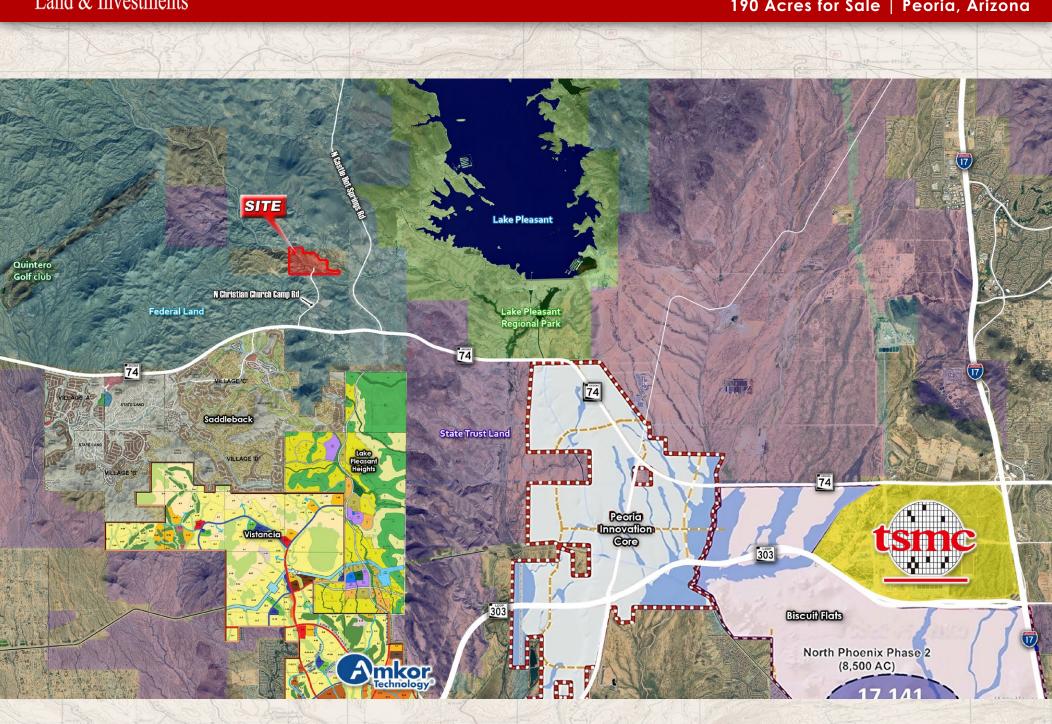

#### LOCATION:

• SR-74 and Christian Church Camp Rd

#### **HIGHLIGHTS:**

- 190 Acres
- Located within a PAD zone
- Approximately 10 miles west of TSMC
- Less than 8 miles from Amkor Technology
- Located less than one mile from State Route-74, Saddleback Heights and 750 feet from Castle Springs Rd
- Paved access off of Christian Camp Rd
- One of few fee owned, developable parcels in close proximity to Lake Pleasant