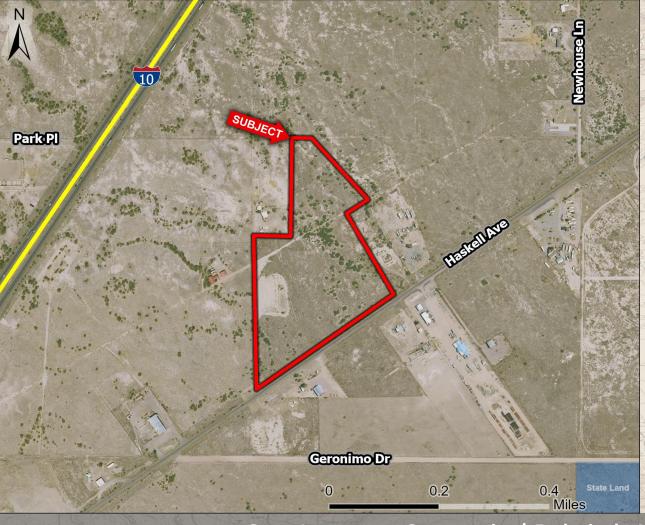

## +/- 25 Acres - Land for Sale

Land & Investments Willcox, AZ

- Location: I-10 & Haskell Ave in Willcox, AZ
  - Size: 25 Acres
  - Zoning: GB (General Business)
  - Price: \$225,000 ~ \$9,000/acre
  - **Comments:**
- Commercial zoning with freeway visibility.
- ✓ In extremely close proximity to commercially dense area of Willcox.
- Willcox is a small town with restaurants, hotels, wineries, and much more.
- ✓ Located in one of two AVA's (American Viticulture Area) in all of Arizona. The Willcox AVA is known nationally with 85% of the market share for wine grapes grown in Arizona.
- Extremely cheap price per acre with huge upside potential.