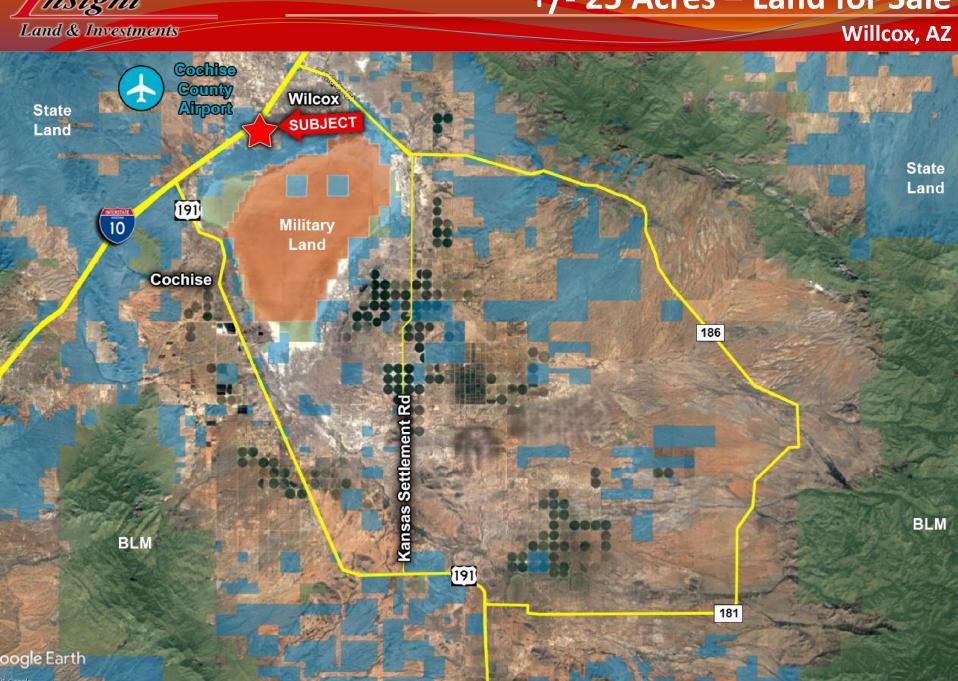

.
- Extremely cheap price per acre with huge upside potential.

#### **Great Investment Opportunity | Exclusively Available**

Insight Land & Investments 7400 E McDonald Dr, Ste 121 Scottsdale, Arizona 85250 602.385.1535

www.insightland.com

All information furnished regarding property for sale, rental or financing is from sources deemed reliable, but no warranty or representation is made to the accuracy thereof and same is subject to errors, omissions, change of price, rental or other conditions prior to sale, lease or financing or withdrawal without notice. No liability of any kind is to be imposed on the broker herein.

#### JOE WERNER

Direct: 602-385-0567 jwerner@insightland.com



### +/- 25 Acres - Land for Sale

Land & Investments Willcox, AZ





## +/- 25 Acres – Land for Sale





## +/- 25 Acres - Land for Sale

Land & Investments
Willcox, AZ