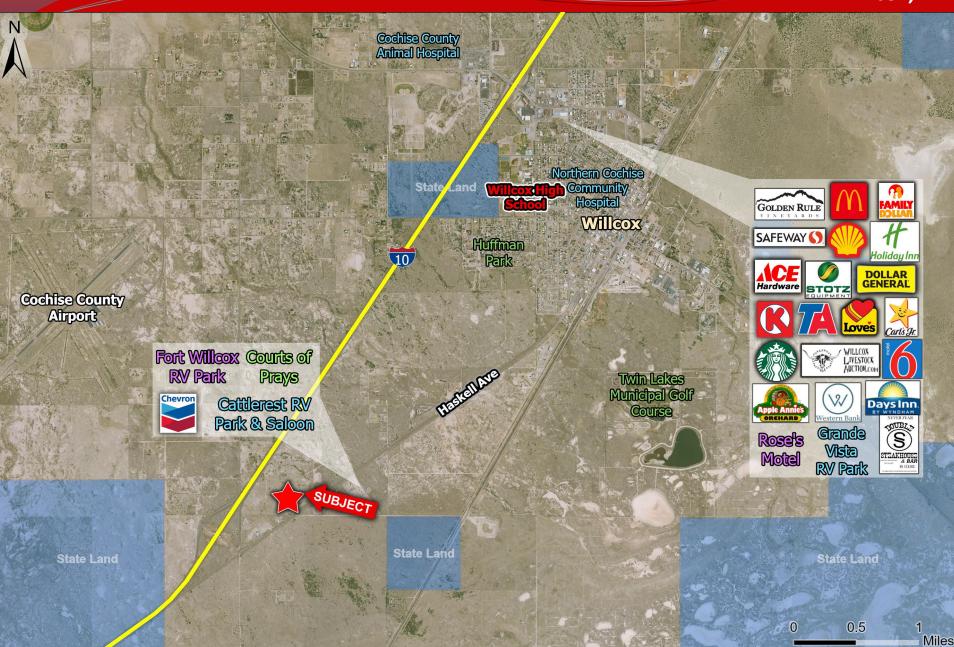

## +/- 25 Acres - Land for Sale

Land & Investments Willcox, AZ

- Location: I-10 & Haskell Ave in Willcox, AZ
  - Size: 25 Acres
  - Zoning: GB (General Business)
  - Price: \$225,000 ~ \$9,000/acre
  - **Comments:**
- Commercial zoning with freeway visibility.
- ✓ In extremely close proximity to commercially dense area of Willcox.
- Willcox is a small town with restaurants, hotels, wineries, and much more.
- ✓ Located in one of two AVA's (American Viticulture Area) in all of Arizona. The Willcox AVA is known nationally with 85% of the market share for wine grapes grown in Arizona.
- Extremely cheap price per acre with huge upside potential.

### +/- 25 Acres - Land for Sale

Land & Investments Willcox, AZ