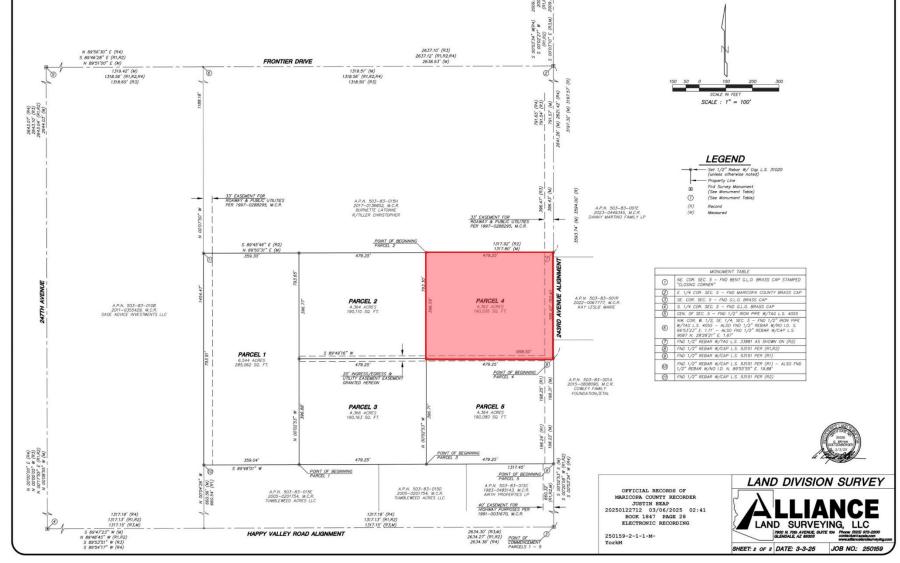

Land & Investments Wittmann, AZ

- > Size: 4.36 Acres
  - **Zoning:** RU- 190
- <u>Utilities:</u> Power at 243<sup>rd</sup> & Frontier
- Price: \$130,000 ~ \$29,817 per acre
- > Comments:
- ✓ Cheap price per acre with huge upside potential.
- ✓ Extremely flat, buildable lot.
- ✓ Power very close by.
- ✓ Recently surveyed.
- ✓ Perfect custom home site or speculative investment.