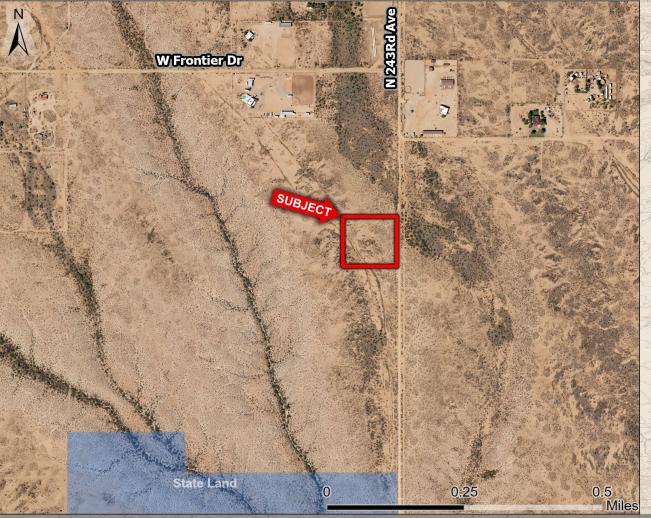

Land & Investments Wittmann, AZ

- > Size: 4.36 Acres
  - **Zoning:** RU- 190
- <u>Utilities:</u> Power at 243<sup>rd</sup> & Frontier
- Price: \$130,000 ~ \$29,817 per acre
- > Comments:
- ✓ Cheap price per acre with huge upside potential.
- ✓ Extremely flat, buildable lot.
- ✓ Power very close by.
- ✓ Recently surveyed.
- ✓ Perfect custom home site or speculative investment.