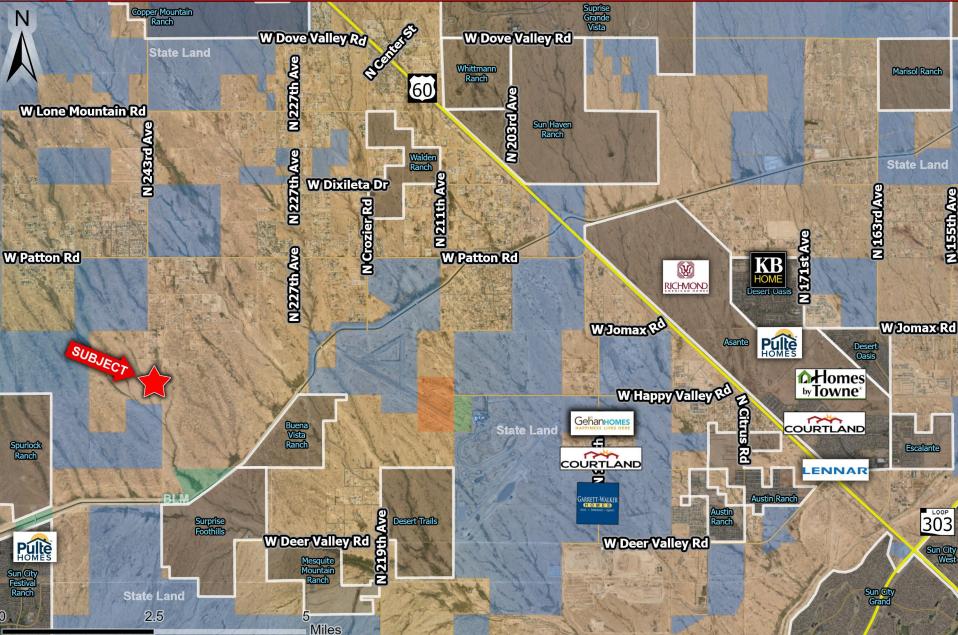

Land & Investments Wittmann, AZ

- > Size: 4.36 Acres
  - **Zoning:** RU- 190
- <u>Utilities:</u> Power at 243<sup>rd</sup> & Frontier
- Price: \$130,000 ~ \$29,817 per acre
- > Comments:
- ✓ Cheap price per acre with huge upside potential.
- ✓ Extremely flat, buildable lot.
- ✓ Power very close by.
- ✓ Recently surveyed.
- ✓ Perfect custom home site or speculative investment.