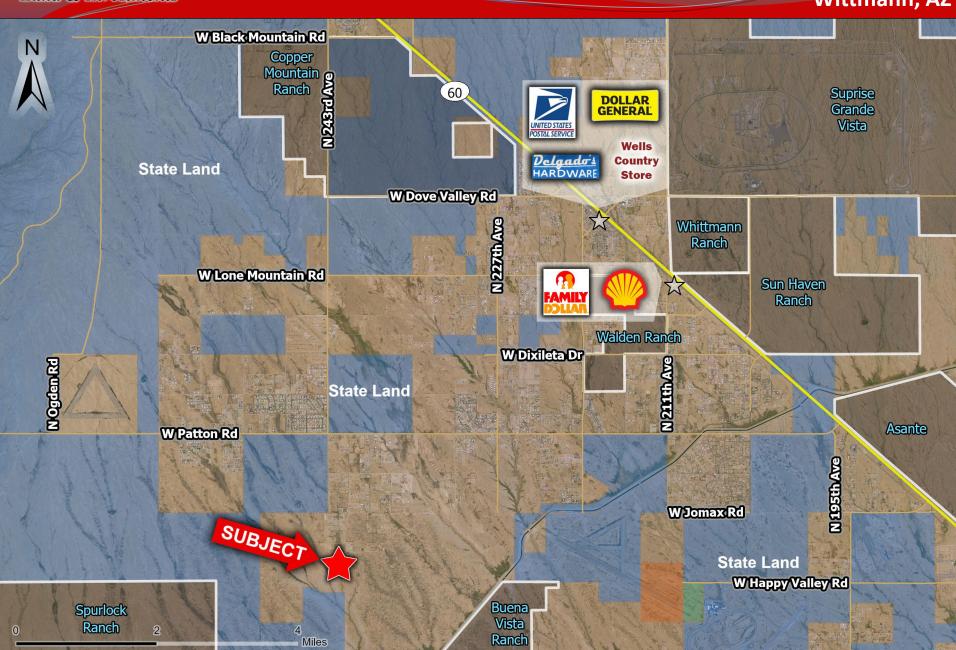

Land & Investments Wittmann, AZ

- > Size: 4.36 Acres
  - **Zoning:** RU- 190
- <u>Utilities:</u> Power at 243<sup>rd</sup> & Frontier
- Price: \$130,000 ~ \$29,817 per acre
- > Comments:
- ✓ Cheap price per acre with huge upside potential.
- ✓ Extremely flat, buildable lot.
- ✓ Power very close by.
- ✓ Recently surveyed.
- ✓ Perfect custom home site or speculative investment.