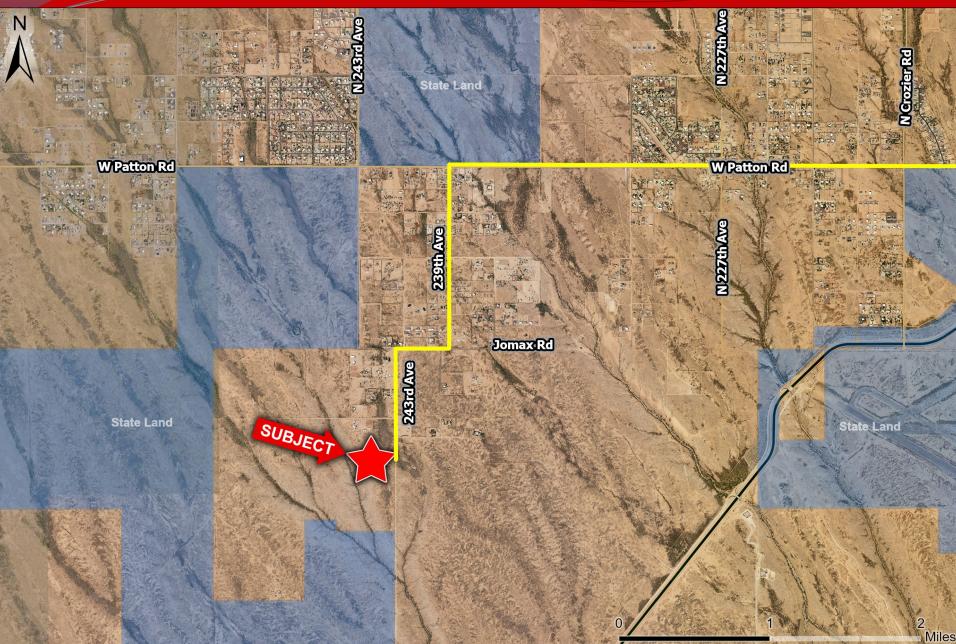

Land & Investments Wittmann, AZ

- > Size: 4.36 Acres
  - **Zoning:** RU- 190
- <u>Utilities:</u> Power at 243<sup>rd</sup> & Frontier
- Price: \$130,000 ~ \$29,817 per acre
- > Comments:
- ✓ Cheap price per acre with huge upside potential.
- ✓ Extremely flat, buildable lot.
- ✓ Power very close by.
- ✓ Recently surveyed.
- ✓ Perfect custom home site or speculative investment.