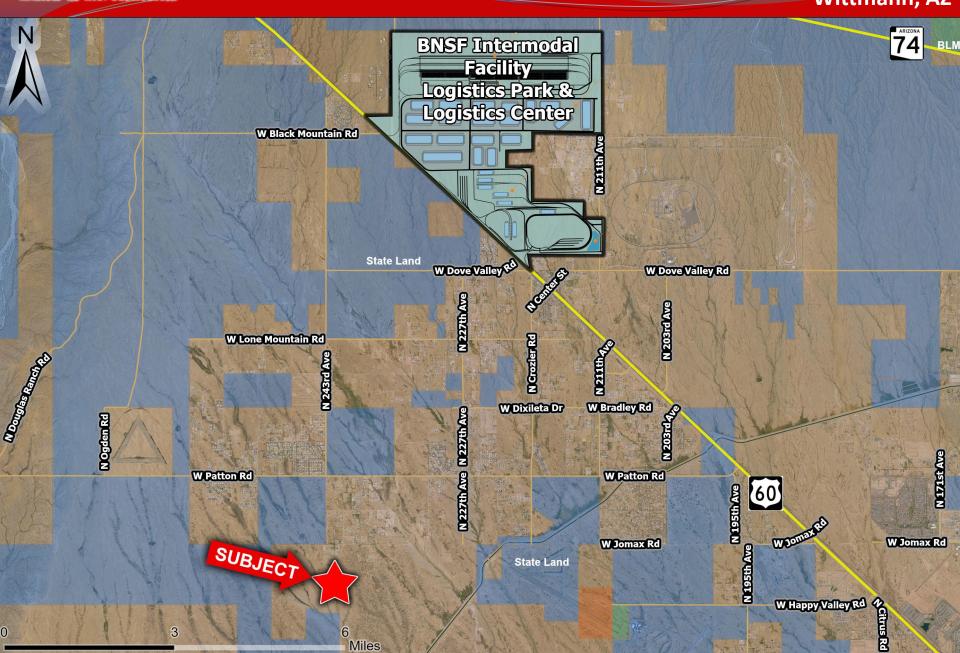

Land & Investments Wittmann, AZ

- > Size: 4.36 Acres
  - **Zoning:** RU- 190
- <u>Utilities:</u> Power at 243<sup>rd</sup> & Frontier
- Price: \$130,000 ~ \$29,817 per acre
- > Comments:
- ✓ Cheap price per acre with huge upside potential.
- ✓ Extremely flat, buildable lot.
- ✓ Power very close by.
- ✓ Recently surveyed.
- ✓ Perfect custom home site or speculative investment.