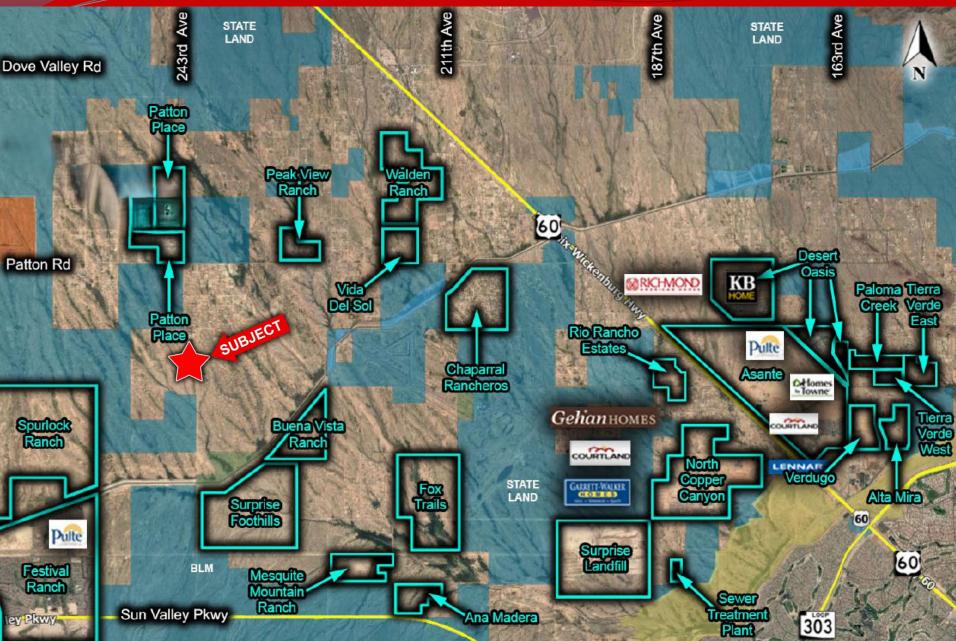

Land & Investments Wittmann, AZ

- > Size: 4.36 Acres
  - **Zoning:** RU- 190
- <u>Utilities:</u> Power at 243<sup>rd</sup> & Frontier
- Price: \$130,000 ~ \$29,817 per acre
- > Comments:
- ✓ Cheap price per acre with huge upside potential.
- ✓ Extremely flat, buildable lot.
- ✓ Power very close by.
- ✓ Recently surveyed.
- ✓ Perfect custom home site or speculative investment.