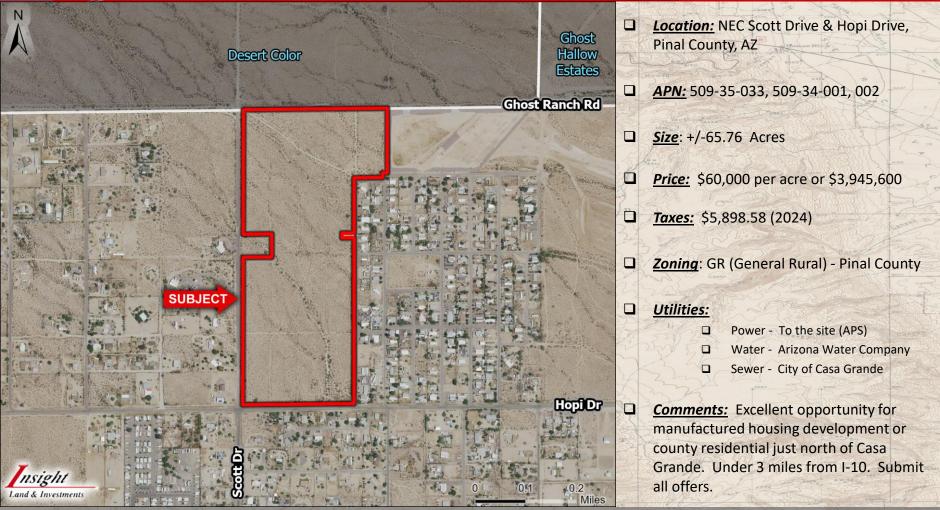

# +/- 65.76 Acres - Scott Dr. and Hopi Dr.

Land & Investments

#### **Pinal County, Arizona**