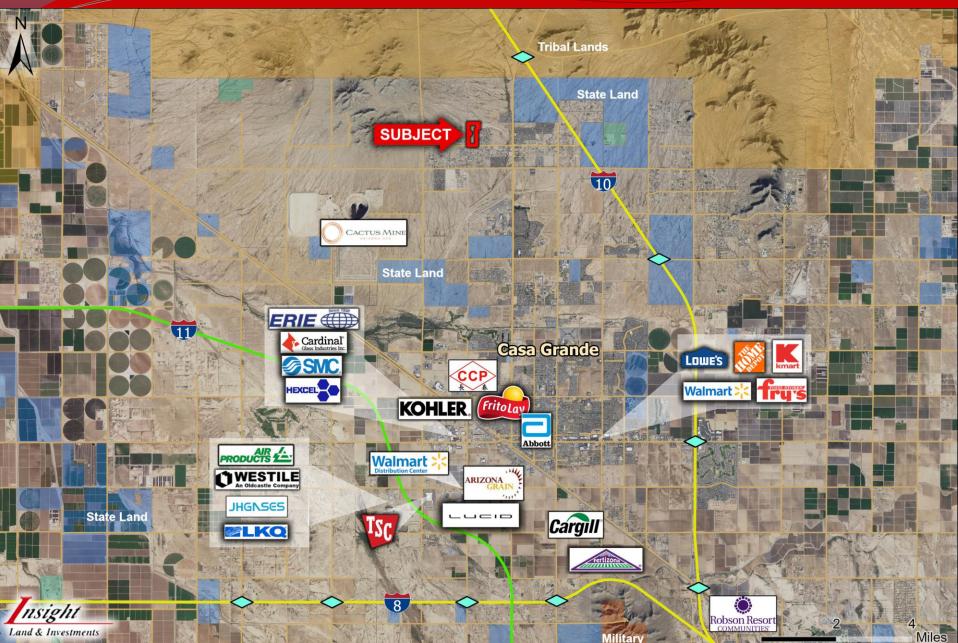

+/- 65.76 Acres - Scott Dr. and Hopi Dr.

Land & Investments

#### **Pinal County, Arizona**



### **EXCLUSIVELY LISTED**

Insight Land & Investments 7400 E McDonald Dr, Ste 121 Scottsdale, Arizona 85250 602.385.1515 www.insightland.com All information furnished regarding property for sale, rental or financing is from sources deemed reliable, but no warranty or representation is made to the accuracy thereof and same is subject to errors, omissions, change of price, rental or other conditions prior to sale, lease or financing or withdrawal without notice. No liability of any kind is to be imposed on the broker herein.

### Kenneth Reycraft Haydn Reycraft

Direct: 602-385-1529 kreycraft@insightland.com Direct: 602-810-2071 hreycraft@insightland.com



## Area Map





## **Regional Map**