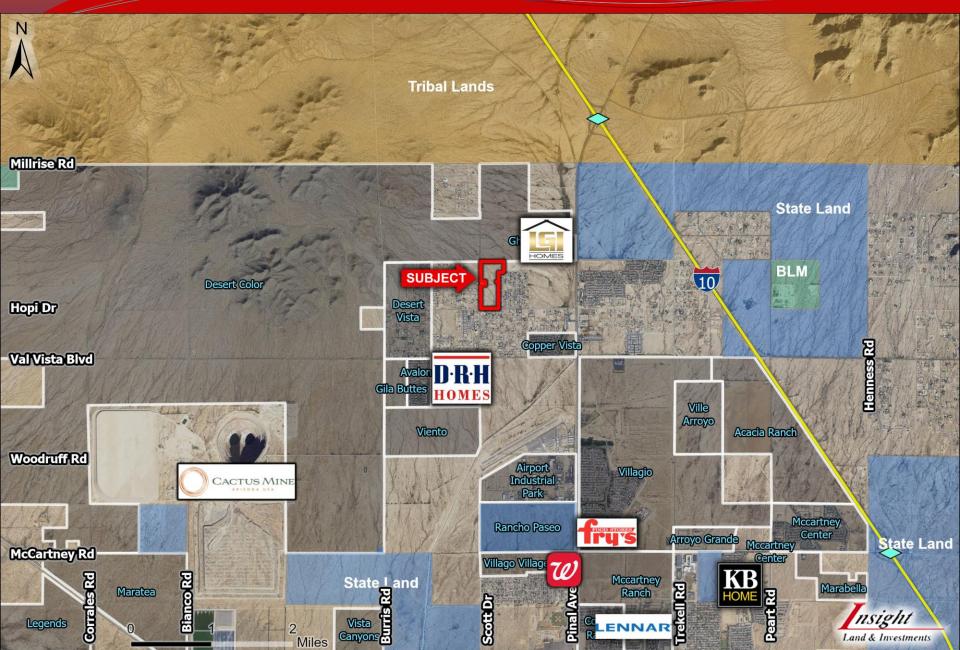

# +/- 65.76 Acres - Scott Dr. and Hopi Dr.

Land & Investments

#### **Pinal County, Arizona**



### **EXCLUSIVELY LISTED**

Insight Land & Investments 7400 E McDonald Dr, Ste 121 Scottsdale, Arizona 85250 602.385.1515 www.insightland.com All information furnished regarding property for sale, rental or financing is from sources deemed reliable, but no warranty or representation is made to the accuracy thereof and same is subject to errors, omissions, change of price, rental or other conditions prior to sale, lease or financing or withdrawal without notice. No liability of any kind is to be imposed on the broker herein.

### Kenneth Reycraft Haydn Reycraft

Direct: 602-385-1529 kreycraft@insightland.com Direct: 602-810-2071 hreycraft@insightland.com



## Area Map





## **Regional Map**