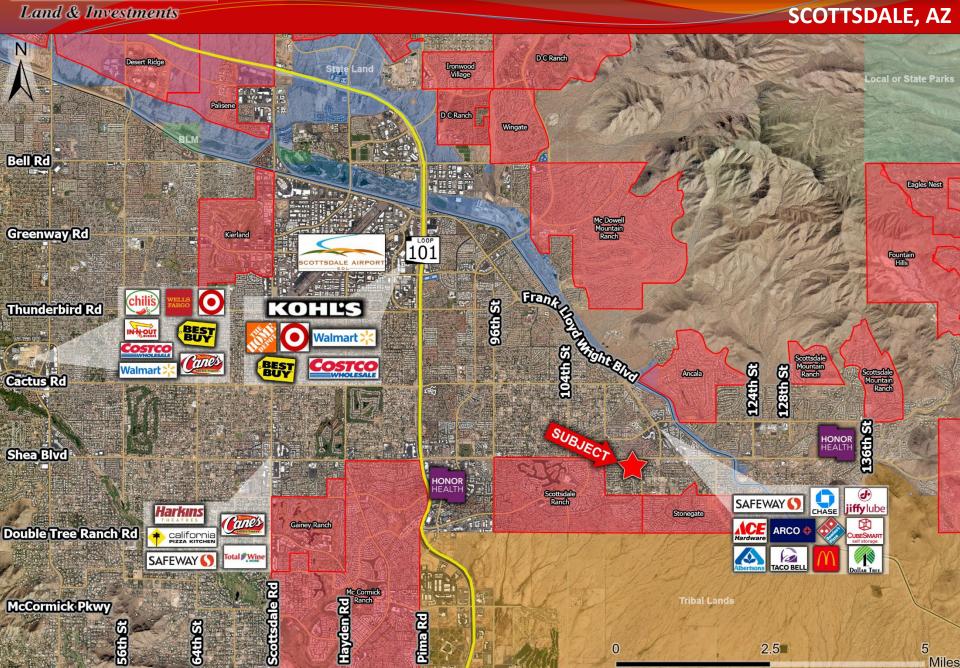

#### SCOTTSDALE, AZ

- Location: Beryl Ave west of 114<sup>th</sup> Street, Scottsdale
- Size: 51,000 square foot residential lot
- Zoning: Currently one lot with the potential for two lots (29,000 sq ft. and 22,000 sq.ft.)
- <u>Utilities:</u> To Site for one or two lots.
- Price: \$1,500,000
- Comments: Located within the highly desirable Shea Boulevard Corridor, this offering is a rare opportunity to purchase an over 1 acre parcel of vacant land for a custom residential home. For a single lot development, all off-sites are complete including a 50'cul-de-sac and a new block screen wall screening the neighborhood from 114th street. The Property has the ability to be split into two parcels (certain development costs will be associated with that split - call for further details). Property is accessed from Beryl Ave to the southwest. The immediate area has custom homes with sales in the \$3MM-\$6mm range. Site is perfect for Build to Suit or Spec build.