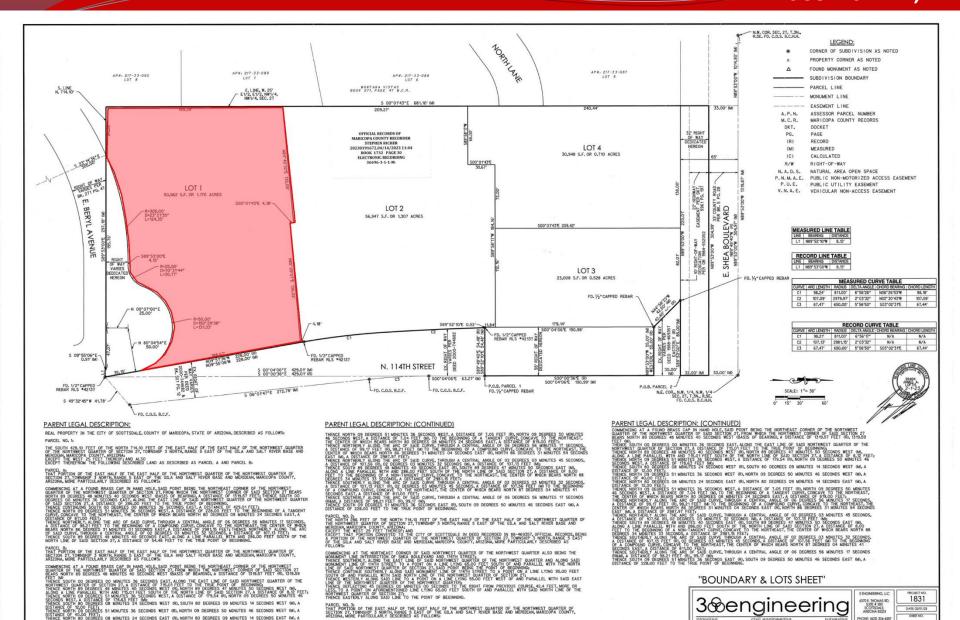

#### SCOTTSDALE, AZ

- Location: Beryl Ave west of 114<sup>th</sup> Street, Scottsdale
- Size: 51,000 square foot residential lot
- Zoning: Currently one lot with the potential for two lots (29,000 sq ft. and 22,000 sq.ft.)
- <u>Utilities:</u> To Site for one or two lots.
- Price: \$1,500,000
- Comments: Located within the highly desirable Shea Boulevard Corridor, this offering is a rare opportunity to purchase an over 1 acre parcel of vacant land for a custom residential home. For a single lot development, all off-sites are complete including a 50'cul-de-sac and a new block screen wall screening the neighborhood from 114th street. The Property has the ability to be split into two parcels (certain development costs will be associated with that split - call for further details). Property is accessed from Beryl Ave to the southwest. The immediate area has custom homes with sales in the \$3MM-\$6mm range. Site is perfect for Build to Suit or Spec build.