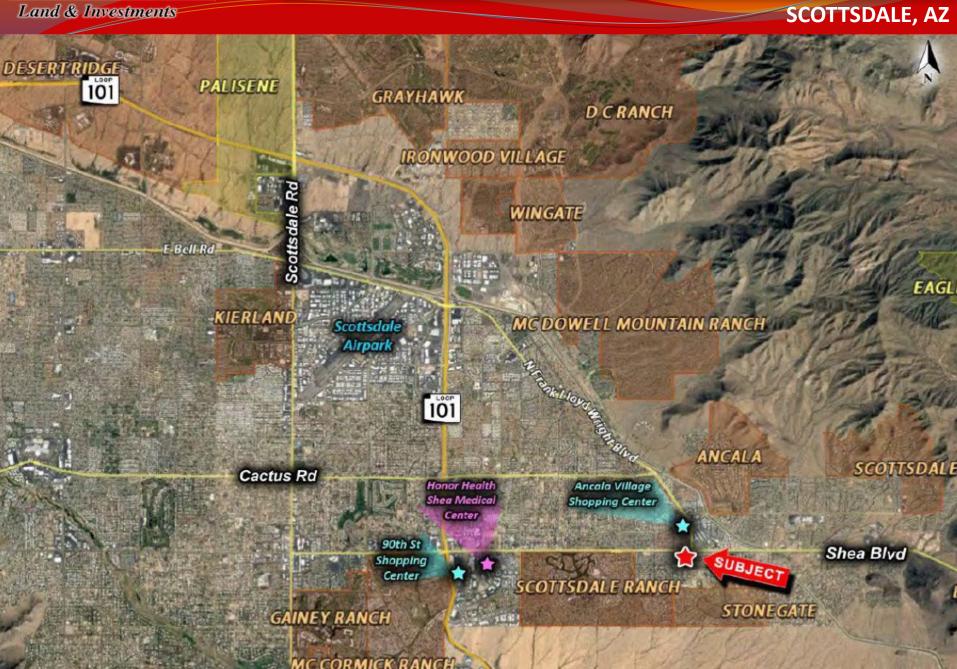

#### SCOTTSDALE, AZ

- Location: Beryl Ave west of 114<sup>th</sup> Street, Scottsdale
- Size: 51,000 square foot residential lot
- Zoning: Currently one lot with the potential for two lots (29,000 sq ft. and 22,000 sq.ft.)
- <u>Utilities:</u> To Site for one or two lots.
- Price: \$1,500,000
- Comments: Located within the highly desirable Shea Boulevard Corridor, this offering is a rare opportunity to purchase an over 1 acre parcel of vacant land for a custom residential home. For a single lot development, all off-sites are complete including a 50'cul-de-sac and a new block screen wall screening the neighborhood from 114th street. The Property has the ability to be split into two parcels (certain development costs will be associated with that split - call for further details). Property is accessed from Beryl Ave to the southwest. The immediate area has custom homes with sales in the \$3MM-\$6mm range. Site is perfect for Build to Suit or Spec build.