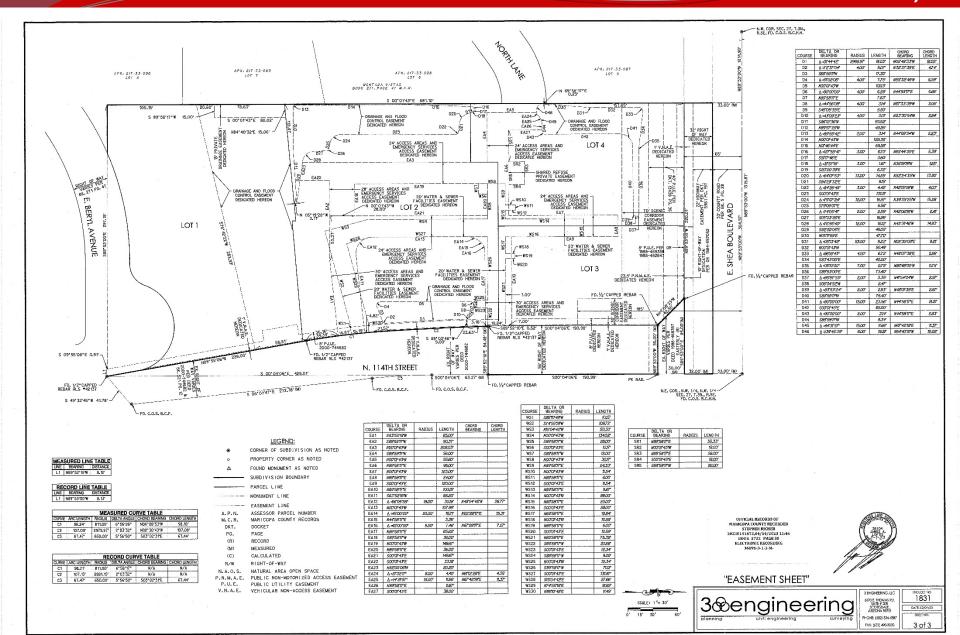

#### SCOTTSDALE, AZ

- Location: Beryl Ave west of 114<sup>th</sup> Street, Scottsdale
- Size: 51,000 square foot residential lot
- Zoning: Currently one lot with the potential for two lots (29,000 sq ft. and 22,000 sq.ft.)
- <u>Utilities:</u> To Site for one or two lots.
- Price: \$1,500,000
- Comments: Located within the highly desirable Shea Boulevard Corridor, this offering is a rare opportunity to purchase an over 1 acre parcel of vacant land for a custom residential home. For a single lot development, all off-sites are complete including a 50'cul-de-sac and a new block screen wall screening the neighborhood from 114th street. The Property has the ability to be split into two parcels (certain development costs will be associated with that split - call for further details). Property is accessed from Beryl Ave to the southwest. The immediate area has custom homes with sales in the \$3MM-\$6mm range. Site is perfect for Build to Suit or Spec build.