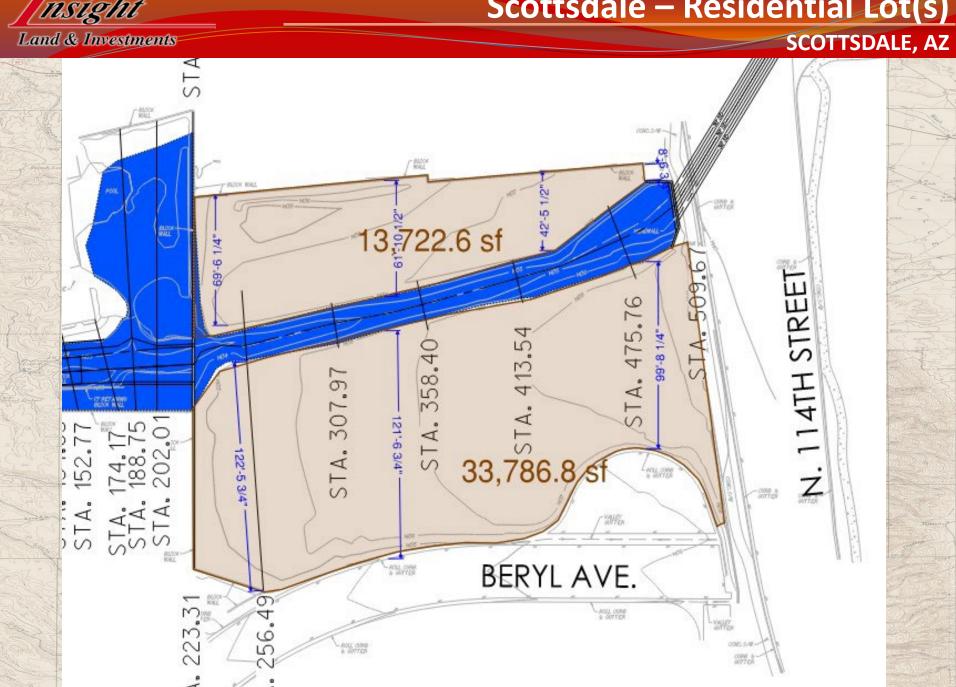

#### SCOTTSDALE, AZ

- Location: Beryl Ave west of 114<sup>th</sup> Street, Scottsdale
- Size: 51,000 square foot residential lot
- Zoning: Currently one lot with the potential for two lots (29,000 sq ft. and 22,000 sq.ft.)
- <u>Utilities:</u> To Site for one or two lots.
- Price: \$1,500,000
- Comments: Located within the highly desirable Shea Boulevard Corridor, this offering is a rare opportunity to purchase an over 1 acre parcel of vacant land for a custom residential home. For a single lot development, all off-sites are complete including a 50'cul-de-sac and a new block screen wall screening the neighborhood from 114th street. The Property has the ability to be split into two parcels (certain development costs will be associated with that split - call for further details). Property is accessed from Beryl Ave to the southwest. The immediate area has custom homes with sales in the \$3MM-\$6mm range. Site is perfect for Build to Suit or Spec build.