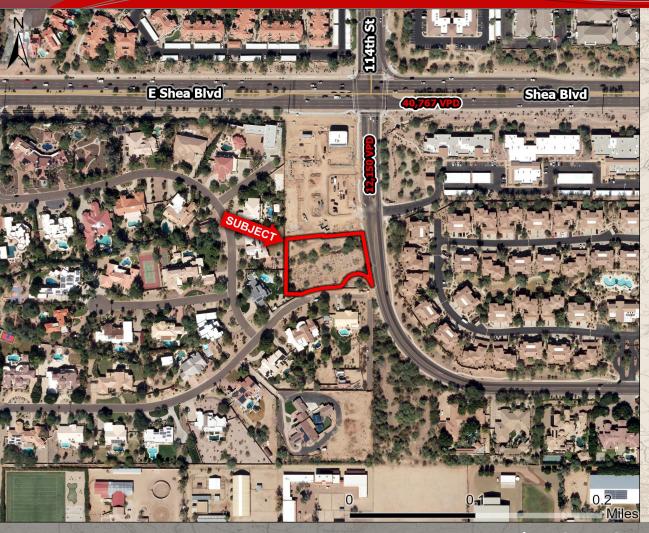

#### SCOTTSDALE, AZ

- Location: Beryl Ave west of 114<sup>th</sup> Street, Scottsdale
- Size: 51,000 square foot residential lot
- Zoning: Currently one lot with the potential for two lots (29,000 sq ft. and 22,000 sq.ft.)
- <u>Utilities:</u> To Site for one or two lots.
- Price: \$1,500,000
- Comments: Located within the highly desirable Shea Boulevard Corridor, this offering is a rare opportunity to purchase an over 1 acre parcel of vacant land for a custom residential home. For a single lot development, all off-sites are complete including a 50'cul-de-sac and a new block screen wall screening the neighborhood from 114th street. The Property has the ability to be split into two parcels (certain development costs will be associated with that split - call for further details). Property is accessed from Beryl Ave to the southwest. The immediate area has custom homes with sales in the \$3MM-\$6mm range. Site is perfect for Build to Suit or Spec build.