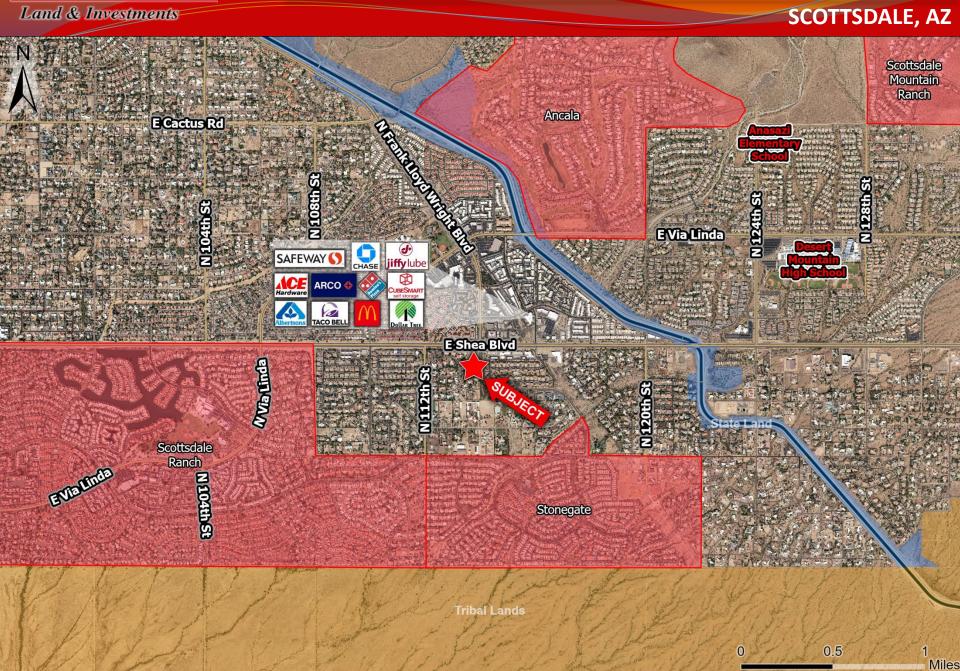

#### SCOTTSDALE, AZ

- Location: Beryl Ave west of 114<sup>th</sup> Street, Scottsdale
- Size: 51,000 square foot residential lot
- Zoning: Currently one lot with the potential for two lots (29,000 sq ft. and 22,000 sq.ft.)
- <u>Utilities:</u> To Site for one or two lots.
- Price: \$1,500,000
- Comments: Located within the highly desirable Shea Boulevard Corridor, this offering is a rare opportunity to purchase an over 1 acre parcel of vacant land for a custom residential home. For a single lot development, all off-sites are complete including a 50'cul-de-sac and a new block screen wall screening the neighborhood from 114th street. The Property has the ability to be split into two parcels (certain development costs will be associated with that split - call for further details). Property is accessed from Beryl Ave to the southwest. The immediate area has custom homes with sales in the \$3MM-\$6mm range. Site is perfect for Build to Suit or Spec build.