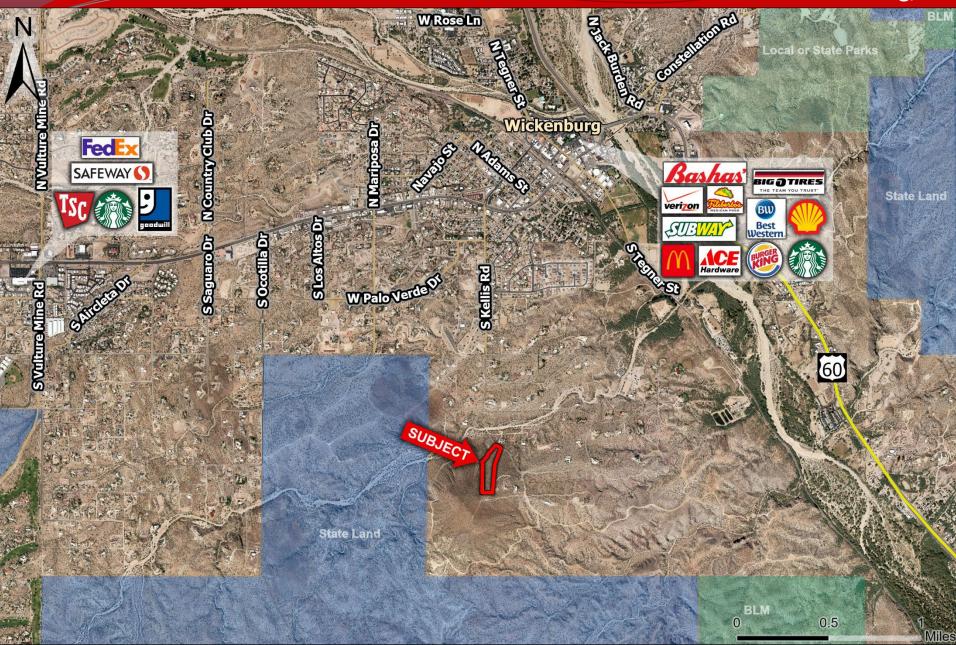

### Wickenburg, AZ

- Location: Kellis Rd & Mountain Side Loop.
  Access via private road off Kellis Rd.
- Size: 6.7 Acres
- > **Zoning:** R1-35 (minimum 35,000sf lot)
- <u>Utilities:</u> POWER & WATER TO MOUNTAIN PEAK
- Price: \$219,000 ~ \$32,686/acre
- **Comments:**
- ✓ HIGHEST mountain peak in Wickenburg.
- ✓ Paved access along incline to mountain peak already in place, a \$100,000+ replacement value.
- ✓ Power and well share in place.
- ✓ One of one opportunity to own the best view in Wickenburg.
- Extremely cheap price per acre allows for low land basis for mountain peak home, or excellent investment opportunity.