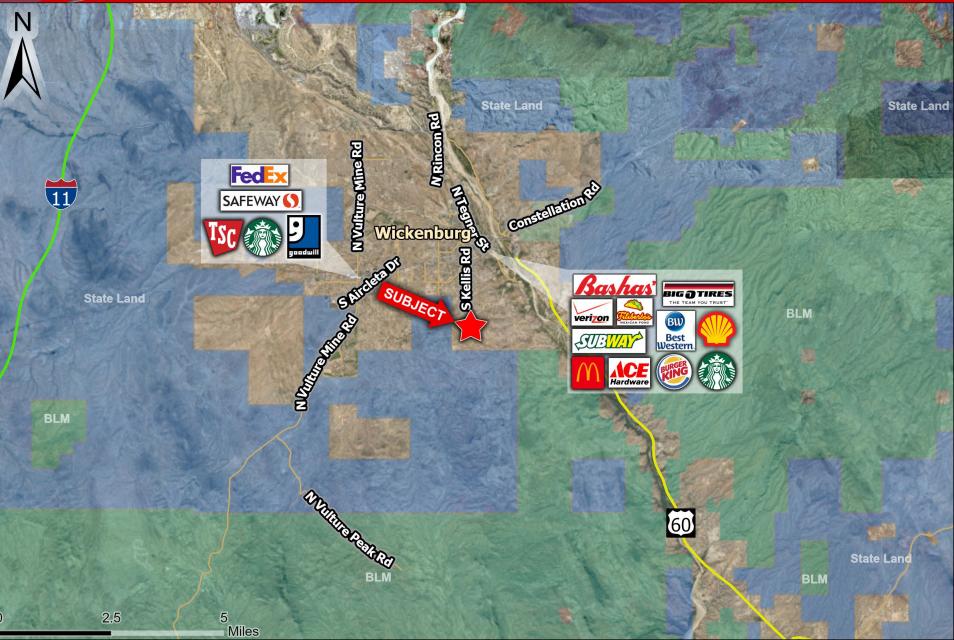

### Wickenburg, AZ

- Location: Kellis Rd & Mountain Side Loop.
  Access via private road off Kellis Rd.
- Size: 6.7 Acres
- > **Zoning:** R1-35 (minimum 35,000sf lot)
- <u>Utilities:</u> POWER & WATER TO MOUNTAIN PEAK
- Price: \$219,000 ~ \$32,686/acre
- **Comments:**
- ✓ HIGHEST mountain peak in Wickenburg.
- ✓ Paved access along incline to mountain peak already in place, a \$100,000+ replacement value.
- ✓ Power and well share in place.
- ✓ One of one opportunity to own the best view in Wickenburg.
- Extremely cheap price per acre allows for low land basis for mountain peak home, or excellent investment opportunity.