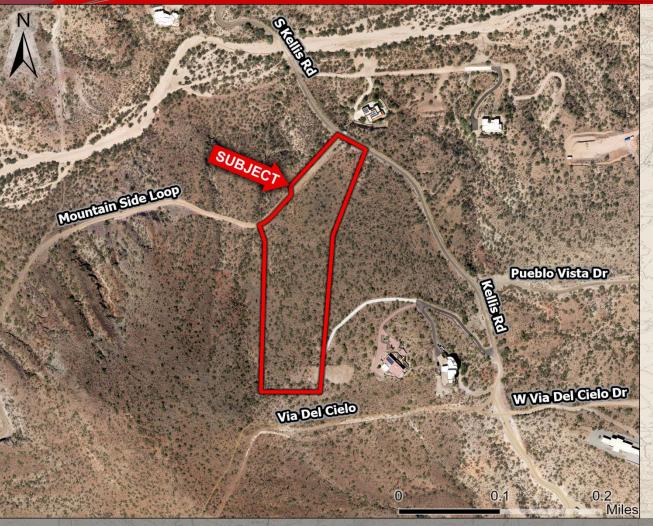

### Wickenburg, AZ

- Location: Kellis Rd & Mountain Side Loop.
  Access via private road off Kellis Rd.
- Size: 6.7 Acres
- > **Zoning:** R1-35 (minimum 35,000sf lot)
- <u>Utilities:</u> POWER & WATER TO MOUNTAIN PEAK
- Price: \$219,000 ~ \$32,686/acre
- **Comments:**
- ✓ HIGHEST mountain peak in Wickenburg.
- ✓ Paved access along incline to mountain peak already in place, a \$100,000+ replacement value.
- ✓ Power and well share in place.
- ✓ One of one opportunity to own the best view in Wickenburg.
- Extremely cheap price per acre allows for low land basis for mountain peak home, or excellent investment opportunity.