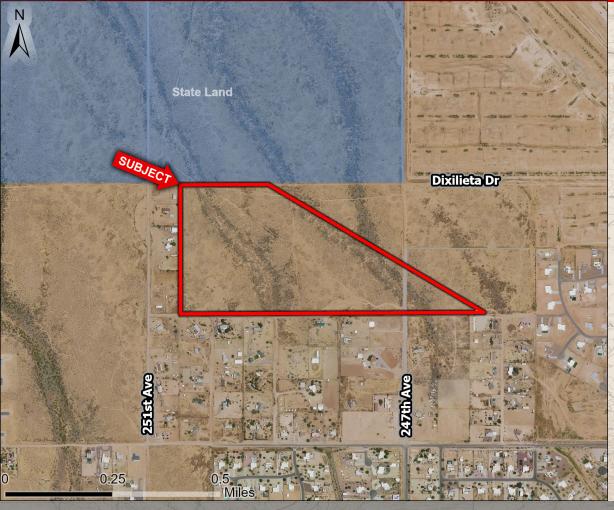

Land & Investments Wittman, AZ

- Location: 247<sup>th</sup> Ave & Morning Vista Ln
  - **APN**: 503-32-001V
  - > Size: +/- 61.6 Acres
  - **Zoning:** RU-43
- Price: \$1,400,000 (\$22,727/acre)
- Comments:
- Excellent infill opportunity located in the direct path of growth.
- Ideal for Industrial and Commercial uses, with unique ability to provide auxiliary services to the near by BNSF logistics park.
- Situated just off Patton Road, this site benefits from easy accessibility as well as privacy with state land neighboring directly to the North.
- Located just East of 255th Ave, this property will also be a main beneficiary of the proposed Wild Rose Parkway- A major North/South arterial that will connect the Sun Valley Parkway to the US-60.
- With zero floodplain impact and minimal holding costs, this site is poised for success.