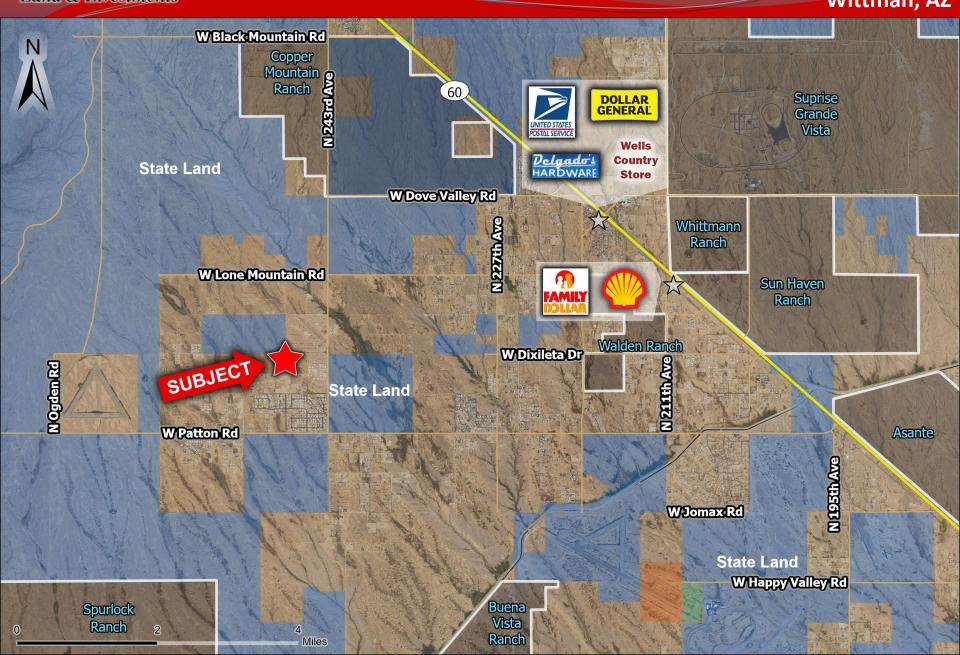

Land & Investments Wittman, AZ

- Location: 247<sup>th</sup> Ave & Morning Vista Ln
  - **APN**: 503-32-001V
  - > Size: +/- 61.6 Acres
  - **Zoning:** RU-43
- Price: \$1,400,000 (\$22,727/acre)
- Comments:
- Excellent infill opportunity located in the direct path of growth.
- Ideal for Industrial and Commercial uses, with unique ability to provide auxiliary services to the near by BNSF logistics park.
- Situated just off Patton Road, this site benefits from easy accessibility as well as privacy with state land neighboring directly to the North.
- Located just East of 255th Ave, this property will also be a main beneficiary of the proposed Wild Rose Parkway- A major North/South arterial that will connect the Sun Valley Parkway to the US-60.
- With zero floodplain impact and minimal holding costs, this site is poised for success.