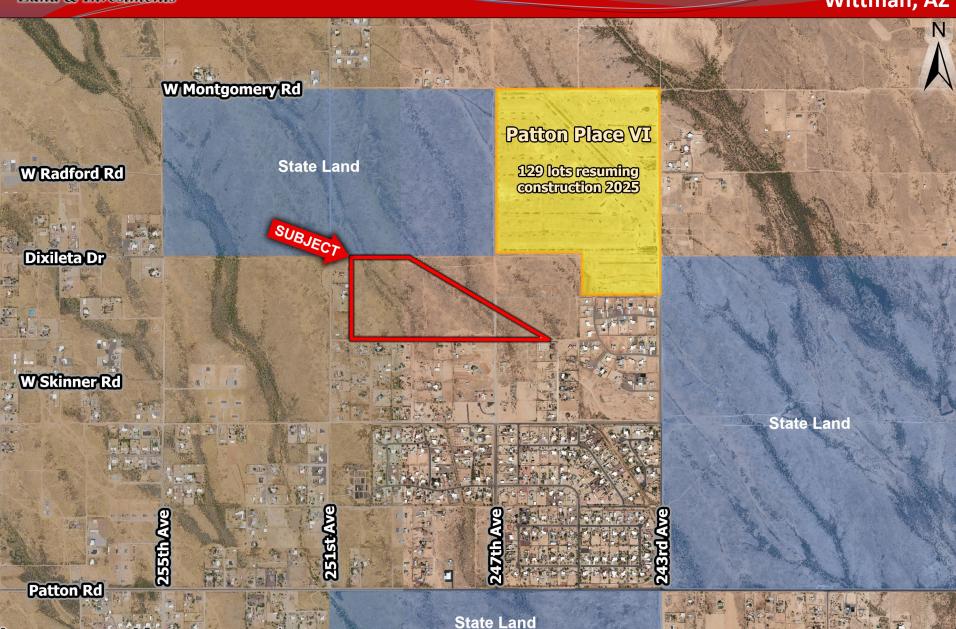

Land & Investments Wittman, AZ

- Location: 247<sup>th</sup> Ave & Morning Vista Ln
  - **APN**: 503-32-001V
  - > Size: +/- 61.6 Acres
  - **Zoning:** RU-43
- Price: \$1,400,000 (\$22,727/acre)
- Comments:
- Excellent infill opportunity located in the direct path of growth.
- Ideal for Industrial and Commercial uses, with unique ability to provide auxiliary services to the near by BNSF logistics park.
- Situated just off Patton Road, this site benefits from easy accessibility as well as privacy with state land neighboring directly to the North.
- Located just East of 255th Ave, this property will also be a main beneficiary of the proposed Wild Rose Parkway- A major North/South arterial that will connect the Sun Valley Parkway to the US-60.
- With zero floodplain impact and minimal holding costs, this site is poised for success.