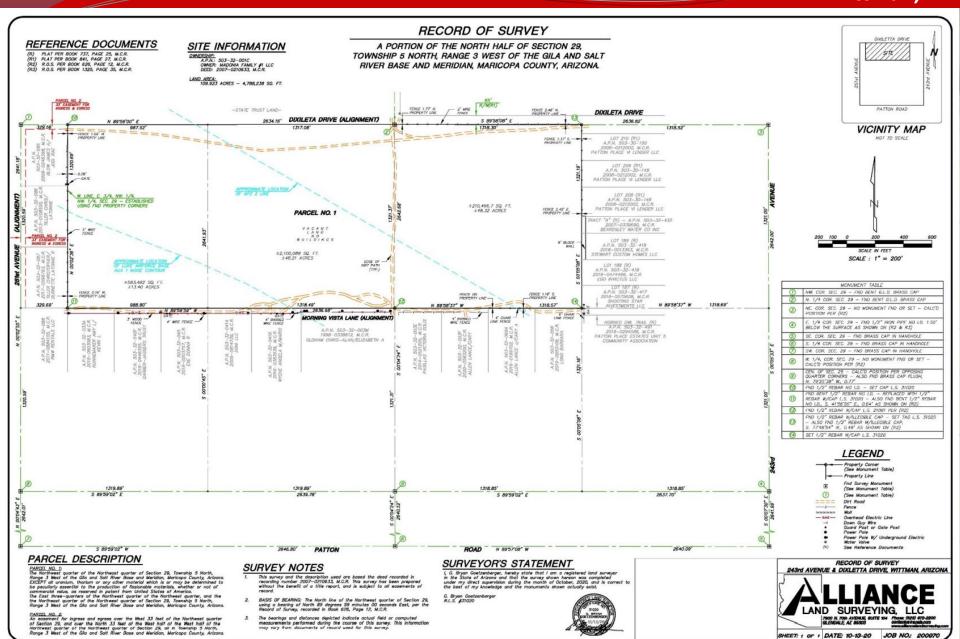

Land & Investments Wittman, AZ

- Location: 247<sup>th</sup> Ave & Morning Vista Ln
  - **APN**: 503-32-001V
  - > Size: +/- 61.6 Acres
  - **Zoning:** RU-43
- Price: \$1,400,000 (\$22,727/acre)
- Comments:
- Excellent infill opportunity located in the direct path of growth.
- Ideal for Industrial and Commercial uses, with unique ability to provide auxiliary services to the near by BNSF logistics park.
- Situated just off Patton Road, this site benefits from easy accessibility as well as privacy with state land neighboring directly to the North.
- Located just East of 255th Ave, this property will also be a main beneficiary of the proposed Wild Rose Parkway- A major North/South arterial that will connect the Sun Valley Parkway to the US-60.
- With zero floodplain impact and minimal holding costs, this site is poised for success.