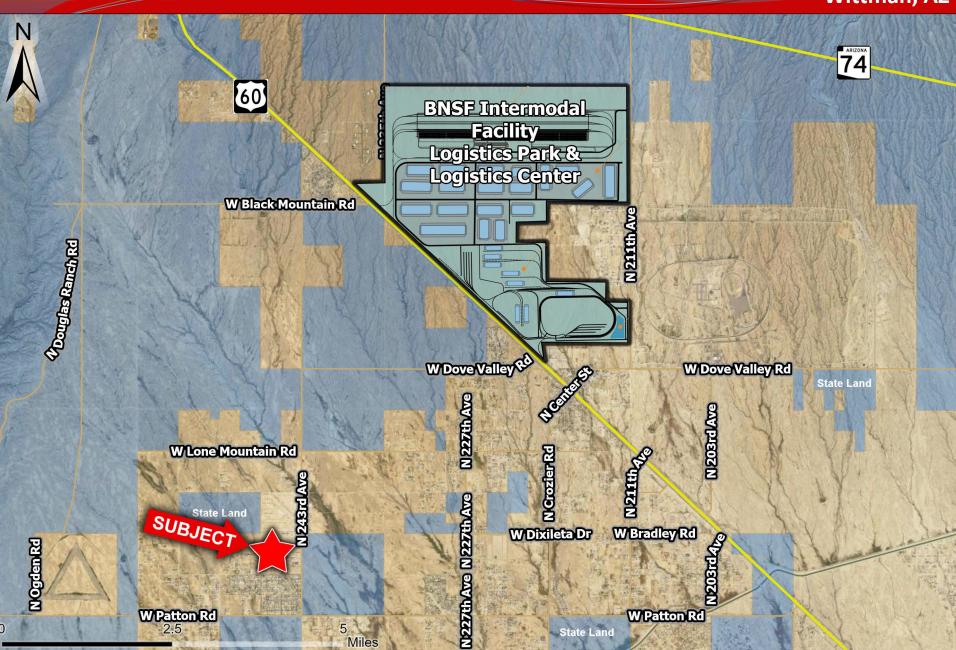

Land & Investments Wittman, AZ

- Location: 247<sup>th</sup> Ave & Morning Vista Ln
  - **APN**: 503-32-001V
  - > Size: +/- 61.6 Acres
  - **Zoning:** RU-43
- Price: \$1,400,000 (\$22,727/acre)
- Comments:
- Excellent infill opportunity located in the direct path of growth.
- Ideal for Industrial and Commercial uses, with unique ability to provide auxiliary services to the near by BNSF logistics park.
- Situated just off Patton Road, this site benefits from easy accessibility as well as privacy with state land neighboring directly to the North.
- Located just East of 255th Ave, this property will also be a main beneficiary of the proposed Wild Rose Parkway- A major North/South arterial that will connect the Sun Valley Parkway to the US-60.
- With zero floodplain impact and minimal holding costs, this site is poised for success.