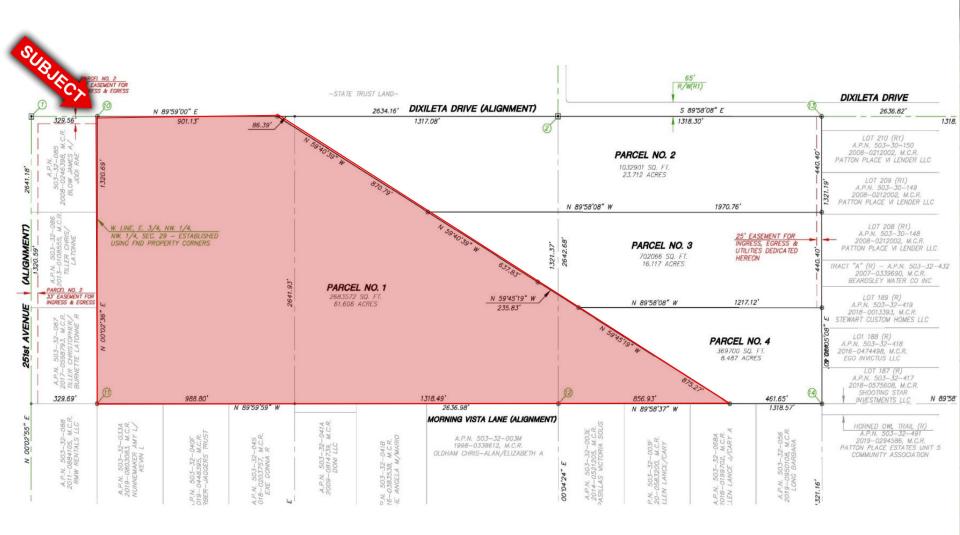

Land & Investments Wittman, AZ

- Location: 247<sup>th</sup> Ave & Morning Vista Ln
  - **APN**: 503-32-001V
  - > Size: +/- 61.6 Acres
  - **Zoning:** RU-43
- Price: \$1,400,000 (\$22,727/acre)
- Comments:
- Excellent infill opportunity located in the direct path of growth.
- Ideal for Industrial and Commercial uses, with unique ability to provide auxiliary services to the near by BNSF logistics park.
- Situated just off Patton Road, this site benefits from easy accessibility as well as privacy with state land neighboring directly to the North.
- Located just East of 255th Ave, this property will also be a main beneficiary of the proposed Wild Rose Parkway- A major North/South arterial that will connect the Sun Valley Parkway to the US-60.
- With zero floodplain impact and minimal holding costs, this site is poised for success.

## +/- 61.6 Acres - Vacant Land

Land & Investments Wittman, AZ 243rd Ave STATE STATE LAND LAND Dove Valley Rd Patton Place SUBJECT Peak View Ranch 60 Desert Patton Rd KB **MRKHMOND** Vida Del Sol Paloma Tierra Rio Rancho Pulte Chaparral Rancheros Asante CHomes Flowne **Gehan** HOMES COURTLAND Buena Vista Ranch COURTLAND Verdugo North STATE GARRETT-WALKER CROSCIE SO Fox Trails Canyon Alta Mira Surprise Foothills Pulte Surprise Landfill Festival Ranch BLM Mesquite Mountain Sewer Ranch Sun Valley Pkwy Treatment Ana Madera ey Pkwy 303 Plant