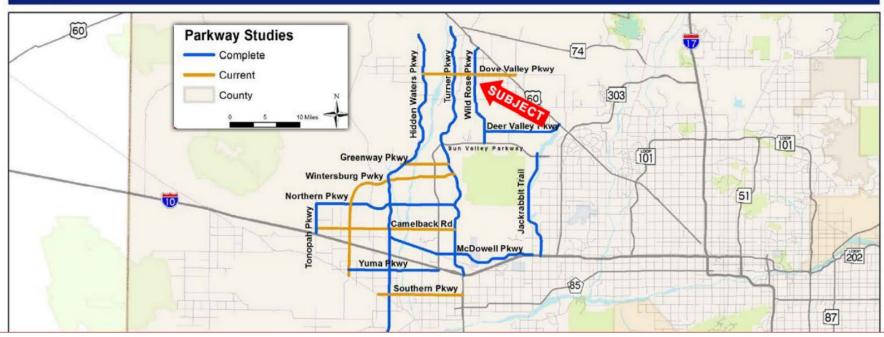

Land & Investments Wittman, AZ

- Location: 247<sup>th</sup> Ave & Morning Vista Ln
  - **APN**: 503-32-001V
  - > Size: +/- 61.6 Acres
  - **Zoning:** RU-43
- Price: \$1,400,000 (\$22,727/acre)
- Comments:
- Excellent infill opportunity located in the direct path of growth.
- Ideal for Industrial and Commercial uses, with unique ability to provide auxiliary services to the near by BNSF logistics park.
- Situated just off Patton Road, this site benefits from easy accessibility as well as privacy with state land neighboring directly to the North.
- Located just East of 255th Ave, this property will also be a main beneficiary of the proposed Wild Rose Parkway- A major North/South arterial that will connect the Sun Valley Parkway to the US-60.
- With zero floodplain impact and minimal holding costs, this site is poised for success.

#### **Maricopa County Department of Transportation**

#### PLANNING DIVISION

Maricopa County Department of Transportation

#### **Parkway Studies**