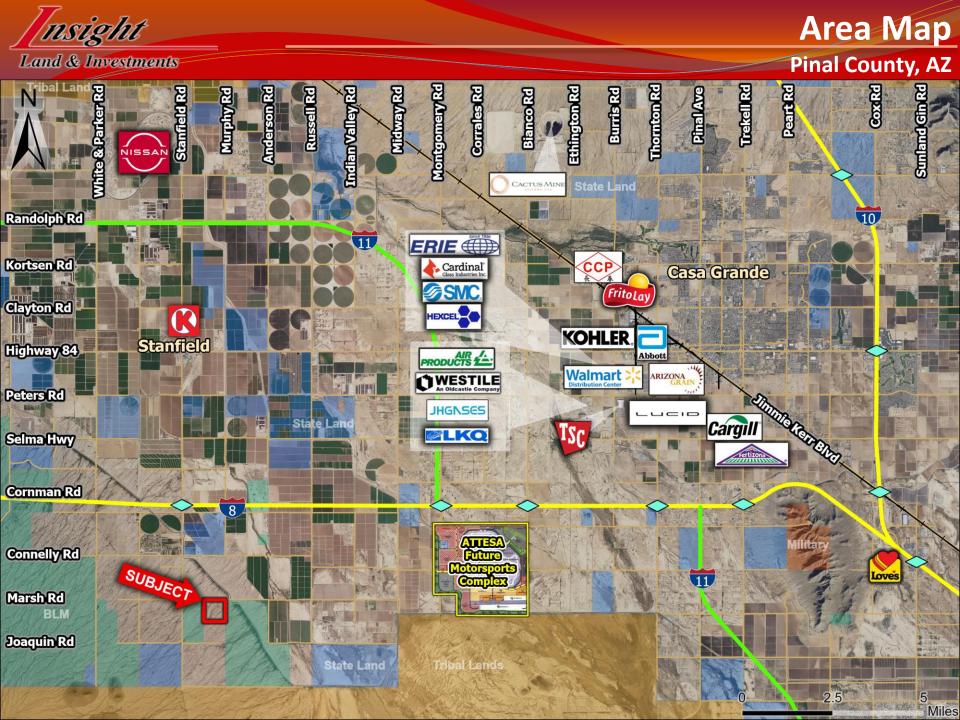

# 160 Acres - E SEC Stanfield Rd & Marsh Rd

Land & Investments

Pinal County, AZ

- Location: E of SEC Stanfield Rd and Marsh Rd, Pinal County, AZ
- APN(s): 500-24-001
- → Zoning: GR (Pinal County)
- ☐ *Size*: +/-160 Acres
- Price: \$672,000 or \$4,200/acre
- ☐ <u>Taxes:</u> \$1,893.32 (2023)
- Comments: Property is located south of Interstate 8 in Pinal County. Property lies just ½ a mile from pavement. BLM border eastern and western boundary. Seller is motivated. Excellent opportunity to for a long-term investment or a ranchette.