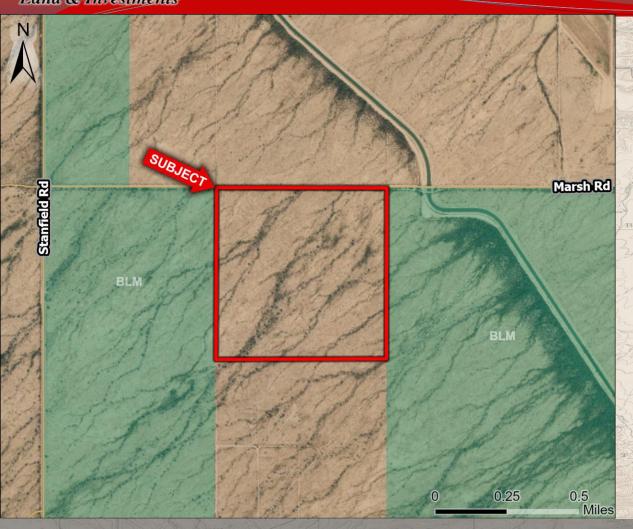

# 160 Acres - E SEC Stanfield Rd & Marsh Rd

Land & Investments

Pinal County, AZ

- Location: E of SEC Stanfield Rd and Marsh Rd, Pinal County, AZ
- APN(s): 500-24-001
- → Zoning: GR (Pinal County)
- ☐ *Size*: +/-160 Acres
- Price: \$672,000 or \$4,200/acre
- ☐ <u>Taxes:</u> \$1,893.32 (2023)
- Comments: Property is located south of Interstate 8 in Pinal County. Property lies just ½ a mile from pavement. BLM border eastern and western boundary. Seller is motivated. Excellent opportunity to for a long-term investment or a ranchette.

# **Aerial Map**

Land & Investments

**Pinal County, AZ** 