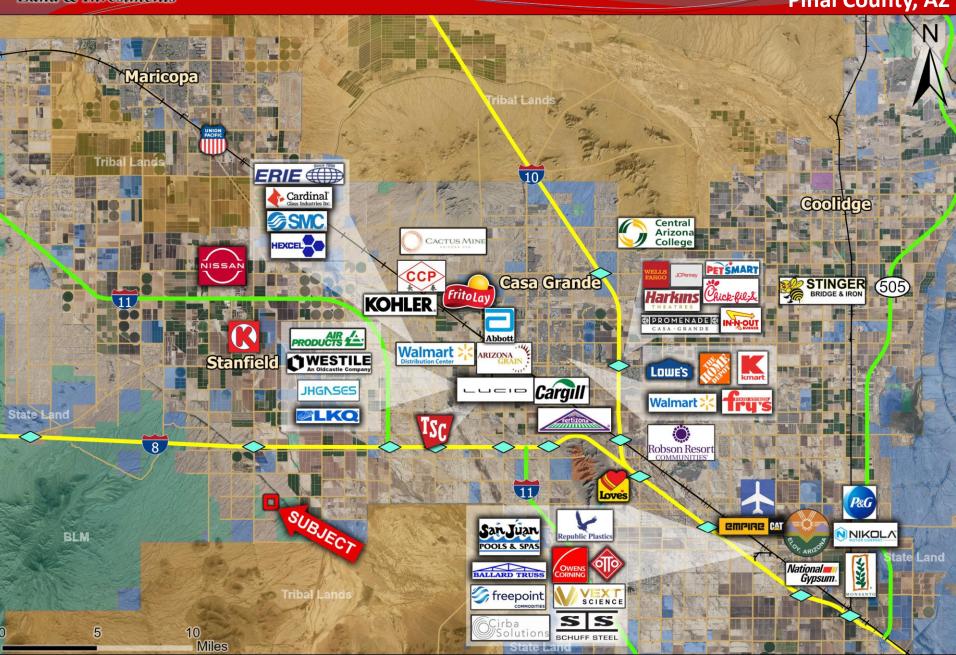

# 160 Acres - E SEC Stanfield Rd & Marsh Rd

Land & Investments

Pinal County, AZ

- Location: E of SEC Stanfield Rd and Marsh Rd, Pinal County, AZ
- APN(s): 500-24-001
- → Zoning: GR (Pinal County)
- ☐ *Size*: +/-160 Acres
- Price: \$672,000 or \$4,200/acre
- ☐ <u>Taxes:</u> \$1,893.32 (2023)
- Comments: Property is located south of Interstate 8 in Pinal County. Property lies just ½ a mile from pavement. BLM border eastern and western boundary. Seller is motivated. Excellent opportunity to for a long-term investment or a ranchette.