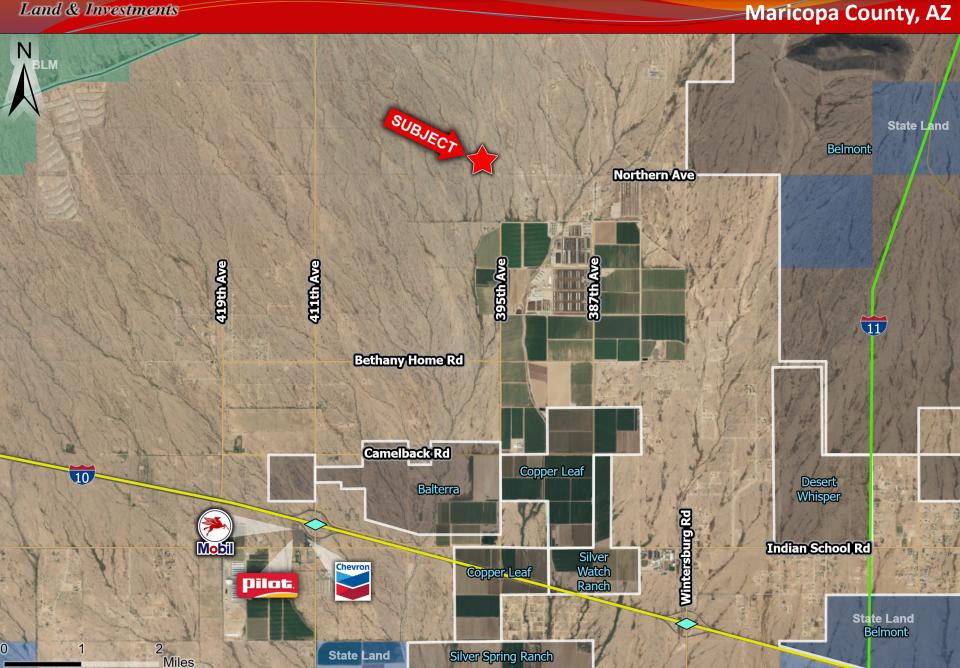

ive investment.
- Seller willing to finance with 20% down, 10% interest, 1-10 year balloon. Buyer may amortize over longer period if desired.

### **Great Investment Opportunity | Exclusively Available**

Insight Land & Investments 7400 E McDonald Dr, Ste 121 Scottsdale, Arizona 85250 602.385.1535 www.insightland.com All information furnished regarding property for sale, rental or financing is from sources deemed reliable, but no warranty or representation is made to the accuracy thereof and same is subject to errors, omissions, change of price, rental or other conditions prior to sale, lease or financing or withdrawal without notice. No liability of any kind is to be imposed on the broker herein.

#### JOE WERNER

(Owner / Agent)
Direct: 602-385-0567
jwerner@insightland.com

## Regional



State Land

### **Directions**

Maricopa County, AZ



### +/- 5 Acres - Residential Land

Maricopa County, AZ