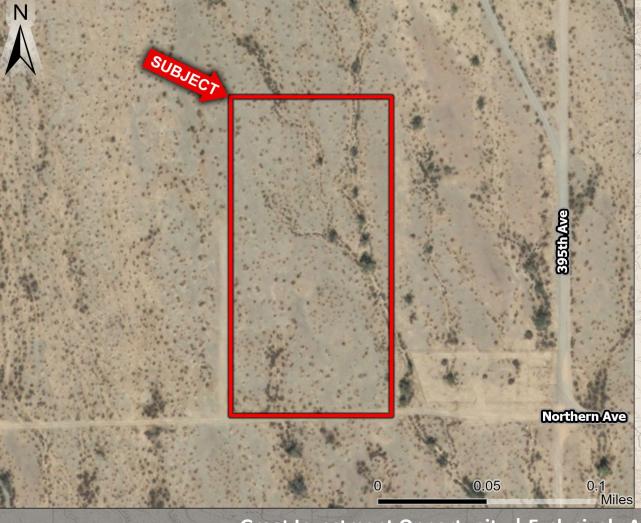

## +/- 5 Acres - Residential Land

Maricopa County, AZ

- > Size: 5 Acres
  - Zoning: RU-190
- Taxes: \$166.40 (2023)
- Price: \$73,900 (\$14,780 per acre)
- **Comments:**
- Excellent location within Tonopah highlighting beautiful scenery and mountain views in multiple directions.
- ✓ Very flat, buildable lots.
- ZERO floodplain or floodway impact.
- Perfect location for custom home, get away camp site, or small speculative investment.
- Seller willing to finance with 20% down, 10% interest, 1-10 year balloon. Buyer may amortize over longer period if desired.

### +/- 5 Acres - Residential Land

Maricopa County, AZ