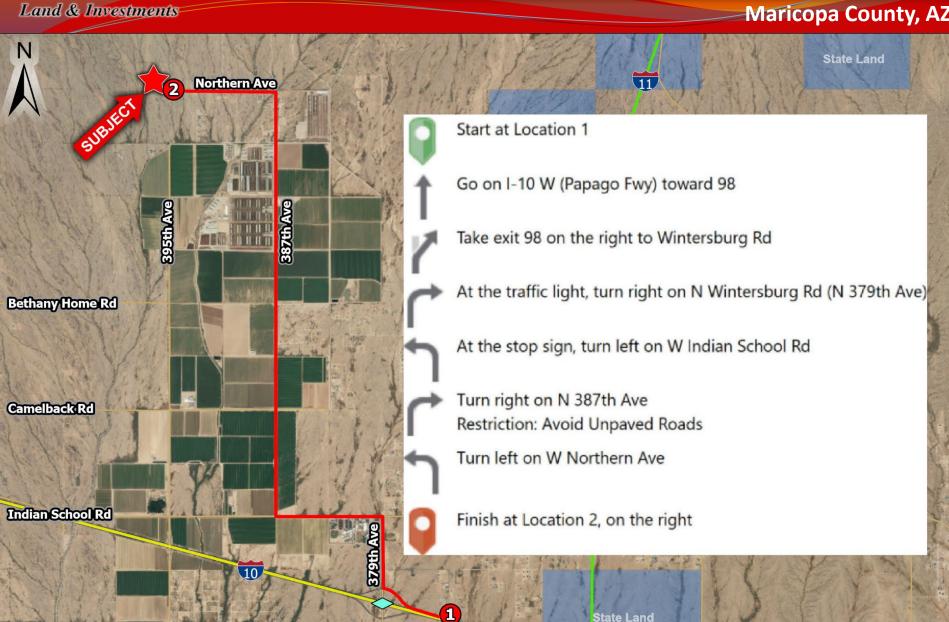

wn, 10% interest, 1-10 year balloon. Buyer may amortize over longer period if desired.

### **Great Investment Opportunity | Exclusively Available**

Insight Land & Investments 7400 E McDonald Dr, Ste 121 Scottsdale, Arizona 85250 602.385.1535 www.insightland.com All information furnished regarding property for sale, rental or financing is from sources deemed reliable, but no warranty or representation is made to the accuracy thereof and same is subject to errors, omissions, change of price, rental or other conditions prior to sale, lease or financing or withdrawal without notice. No liability of any kind is to be imposed on the broker herein.

#### JOE WERNER

(Owner / Agent)
Direct: 602-385-0567
jwerner@insightland.com

## Regional



State Land

### **Directions**

Maricopa County, AZ



### +/- 5 Acres - Residential Land

Maricopa County, AZ