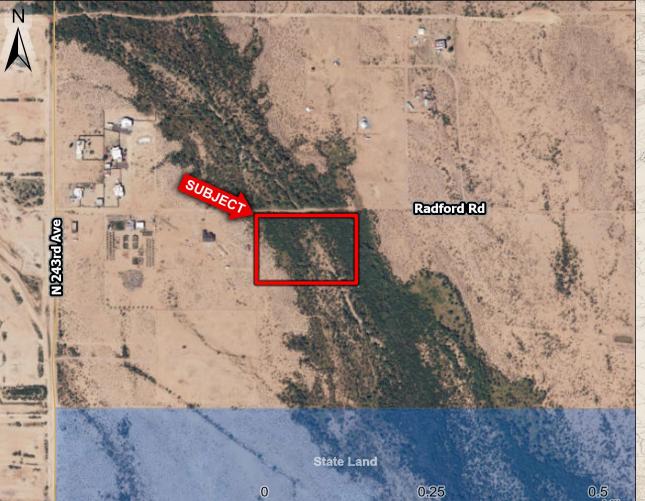

### 243rd Ave & Radford Rd

Wittmann, AZ

- > Size: 7.35 Acres
  - Zoning: RU-43 (Residential, minimum 1 acre lots)
- Price: \$58,900 (+/- \$8,014 per acre)
- **Comments:**
- ✓ Extremely cheap price per acre located in a secluded area of Wittmann, AZ.
- ✓ Huge lot perfect for custom home site.
- ✓ Seller financing available with 30% down, 9% interest, carry for 1-5 years. Buyer may amortize over a longer period if desired.