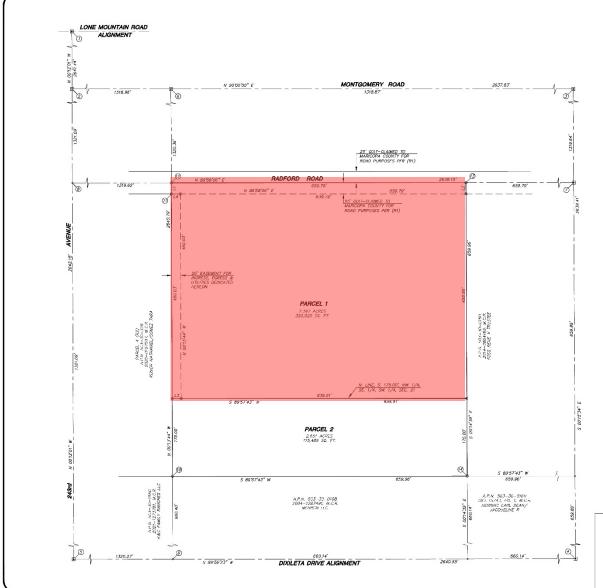

#### **LEGEND**

Set 1/2" Rebor W/ Cop L.S. 31020 (unless otherwise noted)

— Property Line

Fnd Survey Manument (See Manument Table)

(See Wonument Table)

See Reference Documents

|            | MONUMENT TABLE                                                                                                      |  |  |
|------------|---------------------------------------------------------------------------------------------------------------------|--|--|
| 0          | NW. COR. SEC. 21 - FND C.L.O. BRASS CAP                                                                             |  |  |
| 2          | W. 1/4 COR. SEC. 21 - FND MARICOPA COUNTY BRASS CAP                                                                 |  |  |
| 3          | CEN. OF SEC. 21 FIND 1/2" REBAR W/TAG P.E. 2522                                                                     |  |  |
| ④          | S. 1/A COR. SEC. 21 — FND BENT G.L.O. BRASS CAP AS<br>SHOWN ON (R.S)                                                |  |  |
| 3          | SW. COR. SEC. 21 - CALC'D POSITION PER (R2) AS SHOWN<br>ON (R3)                                                     |  |  |
| 6          | FND 1/2" REBAR W/CAF LS. 31020 PER (R4) — ACCEPTED AS THE NW. COR., NE. 1/4, SW. 1/4 SEC. 21                        |  |  |
| 0          | FNO 1/2" REBAR W/CAP L.S. 34554 - ACCEPTED AS THE<br>HE COR, SE. 1/4, SW. 1/4, SEC 2!                               |  |  |
| @          | MW. COR., S.M. 1/4, SW. 1/4 SEC. 2! - CALCO POSITION                                                                |  |  |
| 9          | SW. COR., SE. 1/4, SW. 1/4 SEC. 21 - CALC'D POSITON                                                                 |  |  |
| 0          | FNO 1/2" REBAR W/LLEGIBLE CAP - ACCEPTED AS THE SW. COM.<br>NW. 1/4, SE. 1/4, SW. 1/4, SEC. 21 - SET TAG L.S. 31020 |  |  |
| 0          | FNO 1/2" REBAR W/CAP L.S. 21081 PER (R2)                                                                            |  |  |
| 0          | NW. COR., NW. 1/4, SE. 1/4, SW. 1/4, SEC. 21 CALC'D<br>POSITION — SET 1/2" REBAR W/CAP L.S. 31020                   |  |  |
| 0          | HF. COR., NW. 1/4, SE. 1/4, SW. 1/4, SEC. 21 — GALC'G<br>POSITION — SET 1/2" REBAR W/CAP L.S. 31020                 |  |  |
| <b>(3)</b> | SE COR., NW. 1/4, SE. 1/4, SW. 1/4, SEC. 21 - CALC'D<br>POSITION - SET 1/2" FEXIAR W/CAP L.S. 31020                 |  |  |

| LINE | BEARING       | DISTANCE |
|------|---------------|----------|
| L1   | N 0013'44" W  | 25.00"   |
| £2   | 5 0074'39" E  | 25.00'   |
| 13   | S 89'57'43" W | 20.00'   |
| £4   | N 89'58'06" E | 20.00'   |

OFFICIAL RECORDS OF MARICOPA COUNTY RECORDER STEPHEN RICHER 20240424255 08/09/2024 01:45 BOOK 1815 PAGE 48 ELECTRONIC RECORDING

240715-2-1-1-Mgarciac