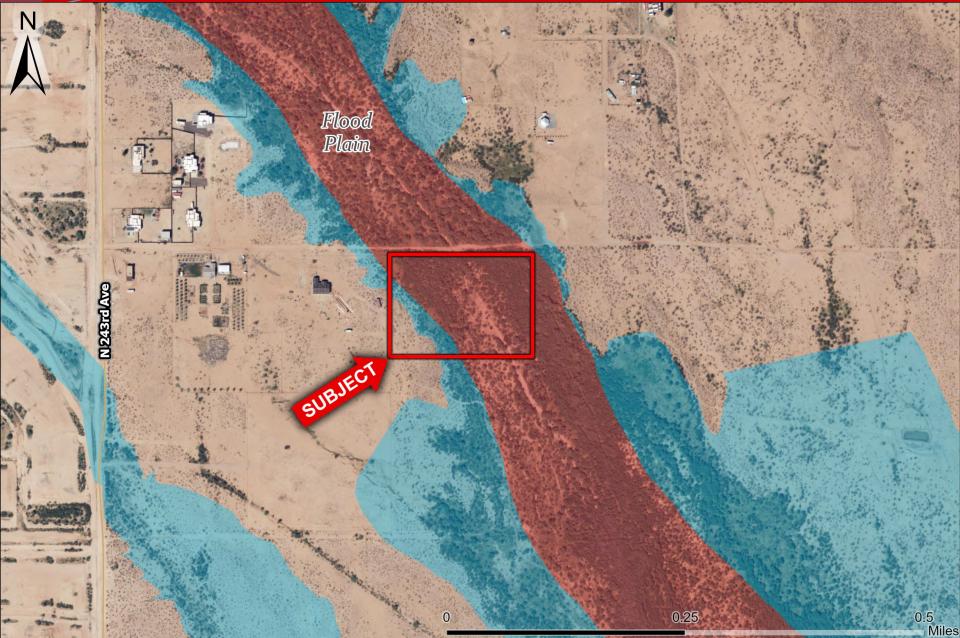

85.1535 www.insightland.com All information furnished regarding property for sale, rental or financing is from sources deemed reliable, but no warranty or representation is made to the accuracy thereof and same is subject to errors, omissions, change of price, rental or other conditions prior to sale, lease or financing or withdrawal without notice. No liability of any kind is to be imposed on the broker herein.

JOE WERNER

Direct: 602-385-0567 jwerner@insightland.com



## Area Map

Land & Investments Wittmann, AZ



nsight **Regional Map** Land & Investments Wittmann, AZ GrozierRd 的 195th/Ave Wittmann Dove Valley Rd Lone Mountain Rd **Patton Rd** Jomax Rd 303 **CVS** 60 BIG Sun Valley Pkwy Surprise Greenway Rd **Walmart** Applebees



# **Flood Plain**

Land & Investments Wittmann, AZ









#### **LEGEND**

Set 1/2" Rebor W/ Cop L.S. 31020 (unless otherwise noted)

— Property Line

Fnd Survey Manument (See Manument Table)

(See Wonument Table)

See Reference Documents

|            | MONUMENT TABLE                                                                                                      |  |  |
|------------|---------------------------------------------------------------------------------------------------------------------|--|--|
| 0          | NW. COR. SEC. 21 - FND C.L.O. BRASS CAP                                                                             |  |  |
| 2          | W. 1/4 COR. SEC. 21 - FND MARICOPA COUNTY BRASS CAP                                                                 |  |  |
| 3          | CEN. OF SEC. 21 FIND 1/2" REBAR W/TAG P