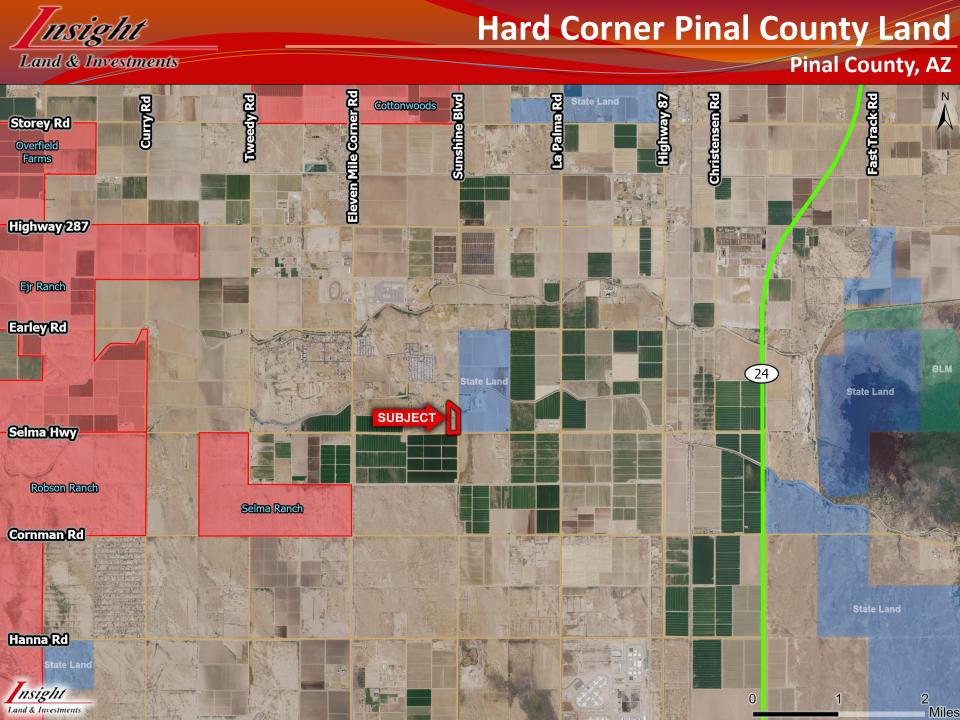

## **Hard Corner Pinal County Land**

Land & Investments

Pinal County, AZ

- Location: NWC Sunshine Boulevard &
  Selma Highway, Pinal County
- Size: 16.21 Acres
- Zoning: GR (General Rural)
- > <u>Utilities:</u> Power to site
- > Price: \$200,000
- > Comments:
- Property is located on the hard corner of two major arterials in Pinal County. Selma Highway is paved, Sunshine Boulevard continues south to an interchange on Interstate 10. This area has exploded with solar development. The property is primed for a 1031 exchange or long-term investment.