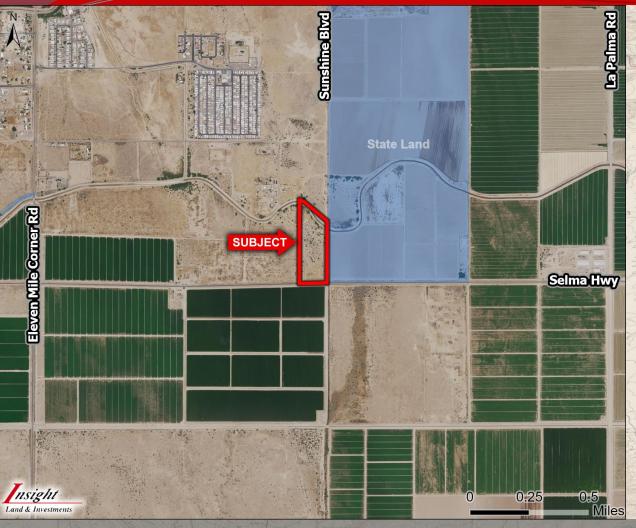

## **Hard Corner Pinal County Land**

Land & Investments

Pinal County, AZ

- Location: NWC Sunshine Boulevard &
  Selma Highway, Pinal County
- Size: 16.21 Acres
- Zoning: GR (General Rural)
- > <u>Utilities:</u> Power to site
- > Price: \$200,000
- > Comments:
- Property is located on the hard corner of two major arterials in Pinal County. Selma Highway is paved, Sunshine Boulevard continues south to an interchange on Interstate 10. This area has exploded with solar development. The property is primed for a 1031 exchange or long-term investment.