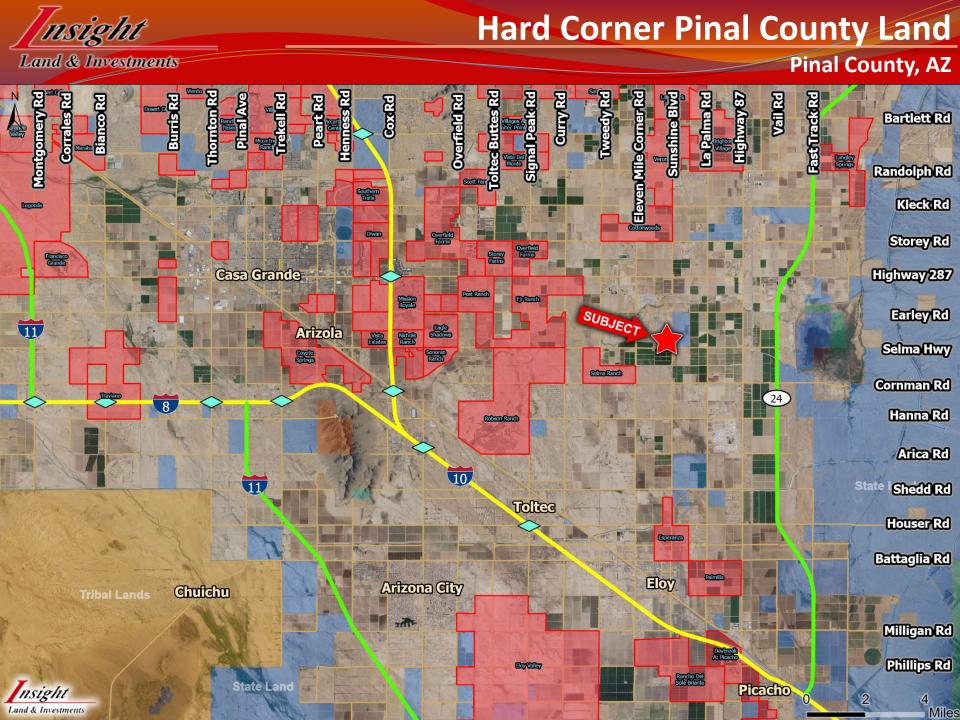

## **Hard Corner Pinal County Land**

Land & Investments

Pinal County, AZ

- Location: NWC Sunshine Boulevard &
  Selma Highway, Pinal County
- Size: 16.21 Acres
- Zoning: GR (General Rural)
- > <u>Utilities:</u> Power to site
- > Price: \$200,000
- > Comments:
- Property is located on the hard corner of two major arterials in Pinal County. Selma Highway is paved, Sunshine Boulevard continues south to an interchange on Interstate 10. This area has exploded with solar development. The property is primed for a 1031 exchange or long-term investment.