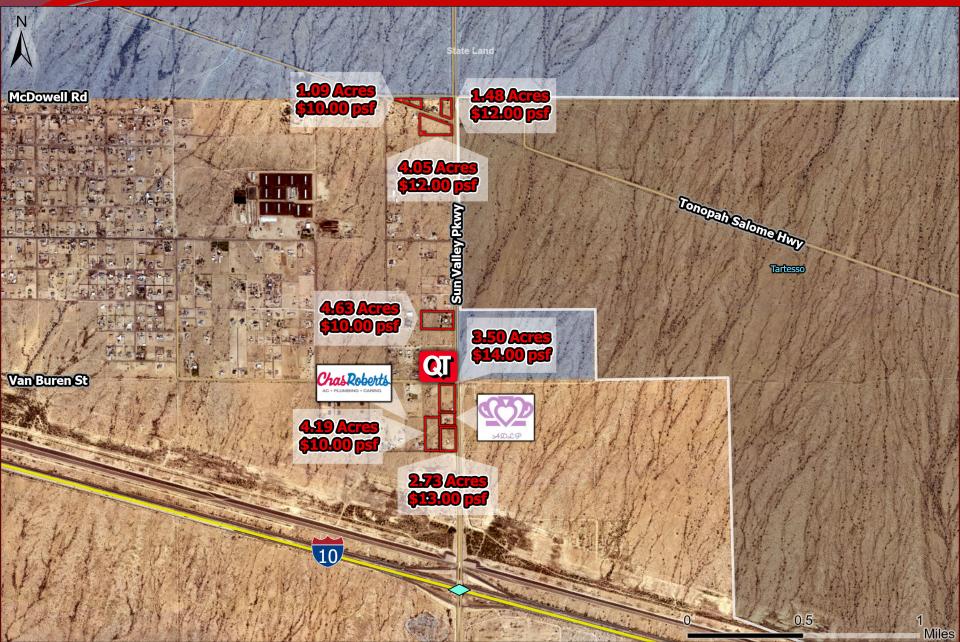

### Buckeye, AZ

- Size: 2.73 Acres 118,788 SQ.FT.
- Zoning: GC (General Commerce)
- <u>Utilities:</u> APS (THREE-PHASE POWER AVAILABLE), Water – City of Buckeye, Sewer – Septic.
- Price: \$1,544,244 -\$13.00/SQ.FT.
- **Comments:** Excellent opportunity to develop commercial space in a vastly underserved part of West Buckeye.
- Hard Corner of Washington & Sun Valley Pkwy.
- Ability to exclusively serve the entire local population, including the sold out 2,918 lot Tartesso Community to the North, the 336 lot West Phoenix Estates community to the West, as well as the incoming 100,000 home <u>Teravalis</u> <u>community</u>, who's residents will all access their homes via the Sun Valley Pkwy. As of today, the entire existing local population (approximately 10,000 people) travel to I-10 & Watson for the nearest commercial service.
  - Teravalis, formerly known as Douglas Ranch, began construction on 10/28/2022 and will reportedly create 1.5 jobs for every home.