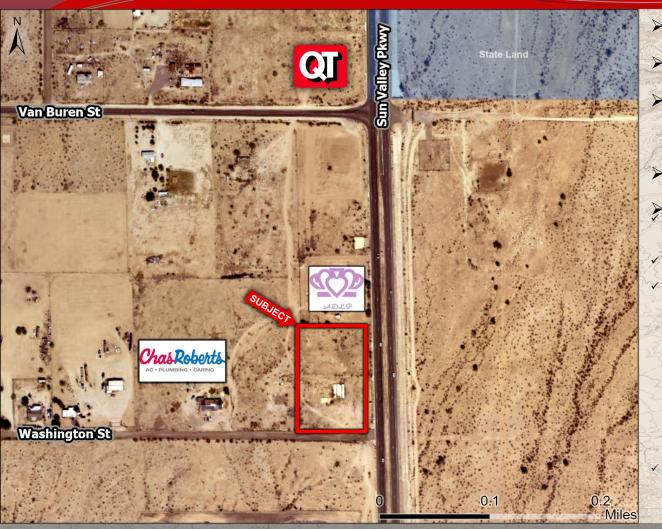

### Buckeye, AZ

- Size: 2.73 Acres 118,788 SQ.FT.
- Zoning: GC (General Commerce)
- <u>Utilities:</u> APS (THREE-PHASE POWER AVAILABLE), Water – City of Buckeye, Sewer – Septic.
- Price: \$1,544,244 -\$13.00/SQ.FT.
- **Comments:** Excellent opportunity to develop commercial space in a vastly underserved part of West Buckeye.
- Hard Corner of Washington & Sun Valley Pkwy.
- Ability to exclusively serve the entire local population, including the sold out 2,918 lot Tartesso Community to the North, the 336 lot West Phoenix Estates community to the West, as well as the incoming 100,000 home <u>Teravalis</u> <u>community</u>, who's residents will all access their homes via the Sun Valley Pkwy. As of today, the entire existing local population (approximately 10,000 people) travel to I-10 & Watson for the nearest commercial service.
  - Teravalis, formerly known as Douglas Ranch, began construction on 10/28/2022 and will reportedly create 1.5 jobs for every home.