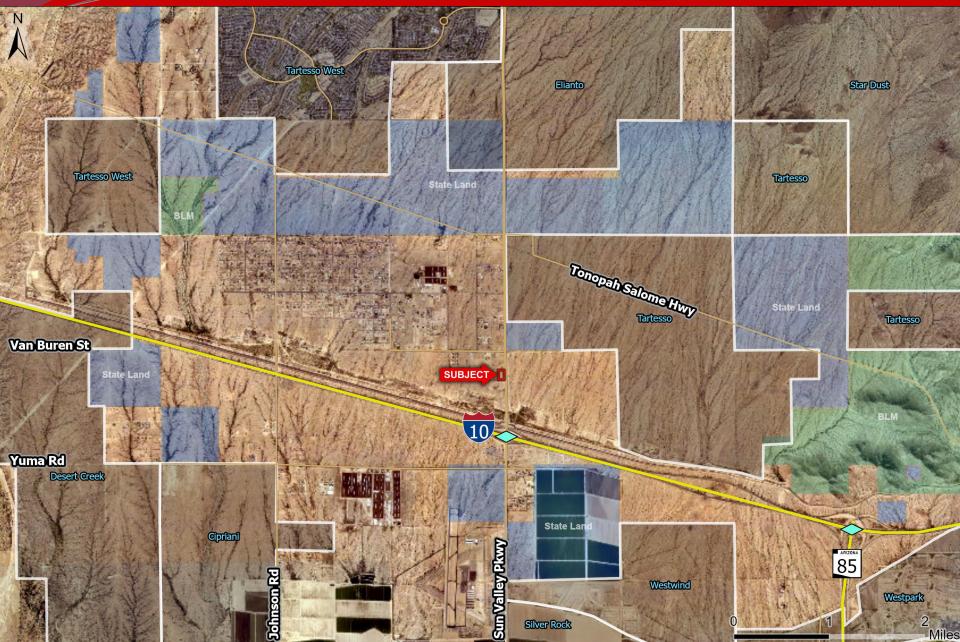

### Buckeye, AZ

- Size: 2.73 Acres 118,788 SQ.FT.
- Zoning: GC (General Commerce)
- <u>Utilities:</u> APS (THREE-PHASE POWER AVAILABLE), Water – City of Buckeye, Sewer – Septic.
- Price: \$1,544,244 -\$13.00/SQ.FT.
- **Comments:** Excellent opportunity to develop commercial space in a vastly underserved part of West Buckeye.
- Hard Corner of Washington & Sun Valley Pkwy.
- Ability to exclusively serve the entire local population, including the sold out 2,918 lot Tartesso Community to the North, the 336 lot West Phoenix Estates community to the West, as well as the incoming 100,000 home <u>Teravalis</u> <u>community</u>, who's residents will all access their homes via the Sun Valley Pkwy. As of today, the entire existing local population (approximately 10,000 people) travel to I-10 & Watson for the nearest commercial service.
  - Teravalis, formerly known as Douglas Ranch, began construction on 10/28/2022 and will reportedly create 1.5 jobs for every home.