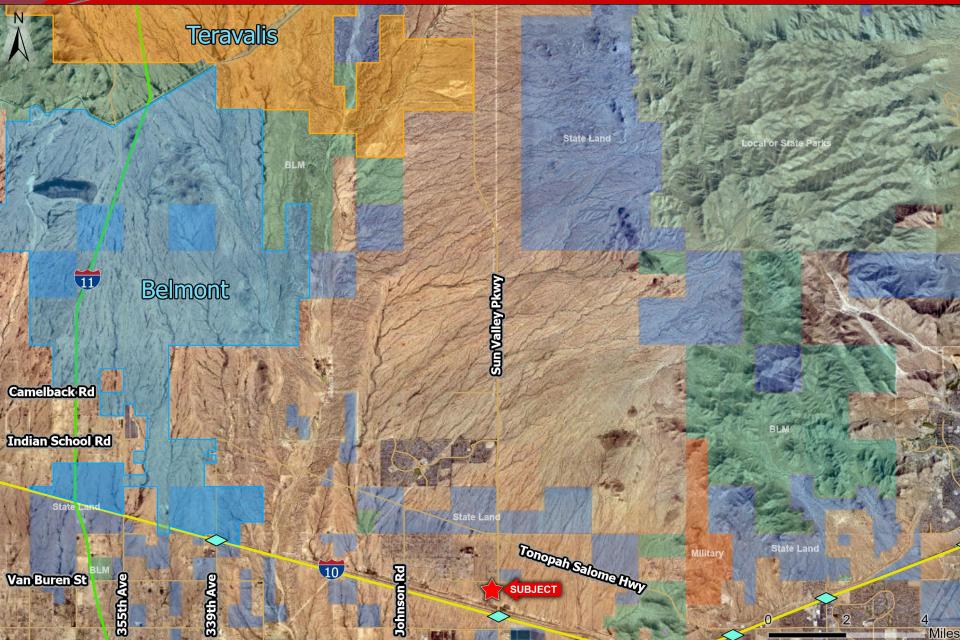

### Buckeye, AZ

- Size: 2.73 Acres 118,788 SQ.FT.
- Zoning: GC (General Commerce)
- <u>Utilities:</u> APS (THREE-PHASE POWER AVAILABLE), Water – City of Buckeye, Sewer – Septic.
- Price: \$1,544,244 -\$13.00/SQ.FT.
- **Comments:** Excellent opportunity to develop commercial space in a vastly underserved part of West Buckeye.
- Hard Corner of Washington & Sun Valley Pkwy.
- Ability to exclusively serve the entire local population, including the sold out 2,918 lot Tartesso Community to the North, the 336 lot West Phoenix Estates community to the West, as well as the incoming 100,000 home <u>Teravalis</u> <u>community</u>, who's residents will all access their homes via the Sun Valley Pkwy. As of today, the entire existing local population (approximately 10,000 people) travel to I-10 & Watson for the nearest commercial service.
  - Teravalis, formerly known as Douglas Ranch, began construction on 10/28/2022 and will reportedly create 1.5 jobs for every home.