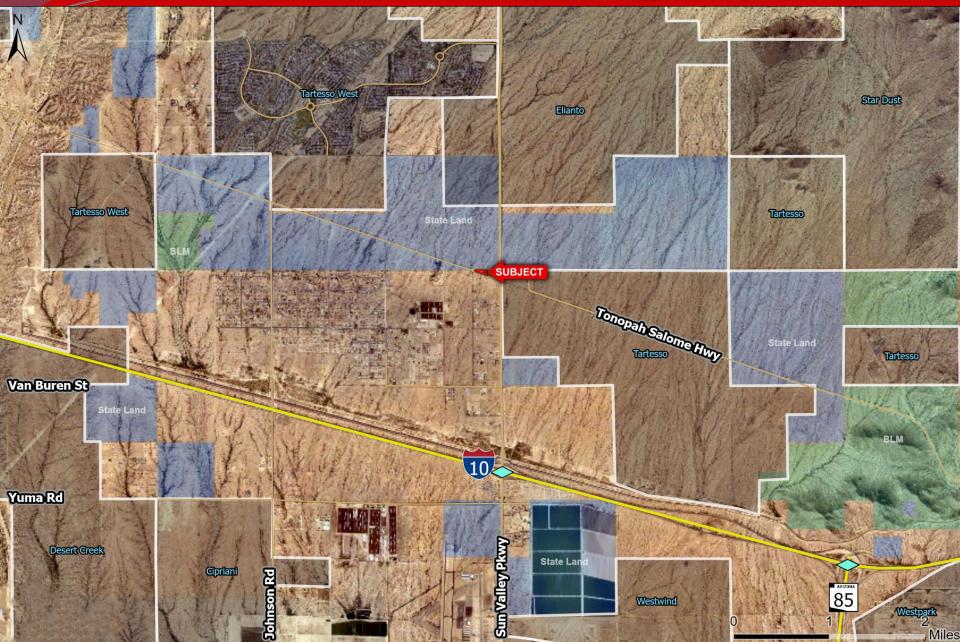

#### Comments:

- Excellent opportunity to develop commercial space in a vastly underserved part of West Buckeye.
- Ability to exclusively serve the entire local
  population, including the sold out 2,918 lot
  Tartesso Community to the North, the 336 lot
  West Phoenix Estates community to the West, as
  well as the incoming 100,000 home <u>Teravalis</u>
  <u>community</u>, who's residents will all access their
  homes via the Sun Valley Pkwy. As of today, the
  entire existing local population (approximately
  10,000 people) travel to I-10 & Watson for the
  nearest commercial service.
- Teravalis, formerly known as Douglas Ranch, began construction on 10/28/2022 and will reportedly create 1.5 jobs for every home.