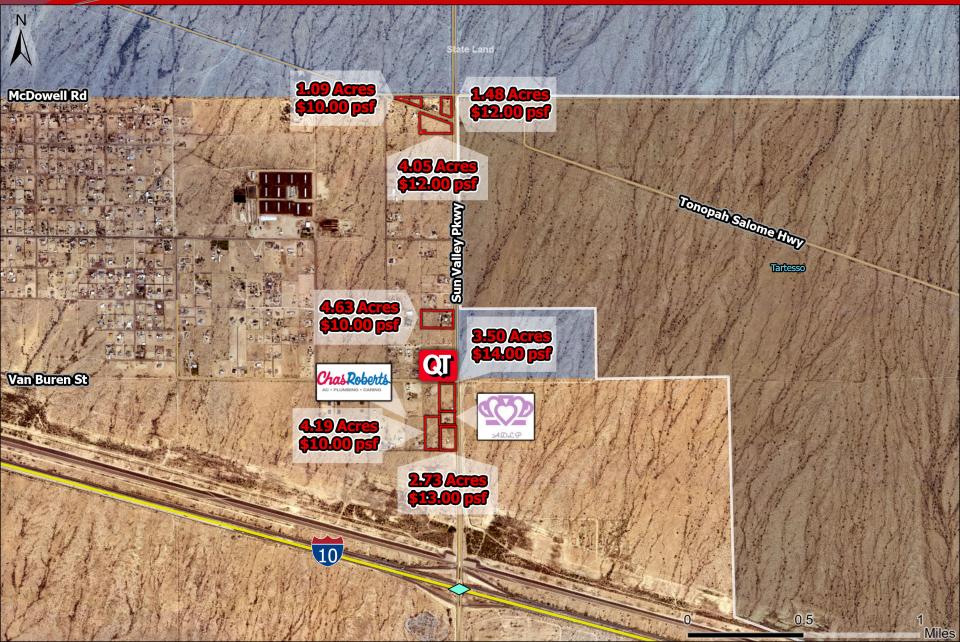

### Buckeye, AZ

- Size: 1.09 Acres 47,779 SQ.FT.
- Zoning: GC (General Commerce)
- <u>Utilities:</u> APS (THREE-PHASE POWER AVAILABLE), Water-City of Buckeye, Sewer-Septic.
- Price: \$477,790 \$10.00/SQ.FT

#### Comments:

- Excellent opportunity to develop commercial space in a vastly underserved part of West Buckeye.
- Ability to exclusively serve the entire local
  population, including the sold out 2,918 lot
  Tartesso Community to the North, the 336 lot
  West Phoenix Estates community to the West, as
  well as the incoming 100,000 home <u>Teravalis</u>
  <u>community</u>, who's residents will all access their
  homes via the Sun Valley Pkwy. As of today, the
  entire existing local population (approximately
  10,000 people) travel to I-10 & Watson for the
  nearest commercial service.
- Teravalis, formerly known as Douglas Ranch, began construction on 10/28/2022 and will reportedly create 1.5 jobs for every home.