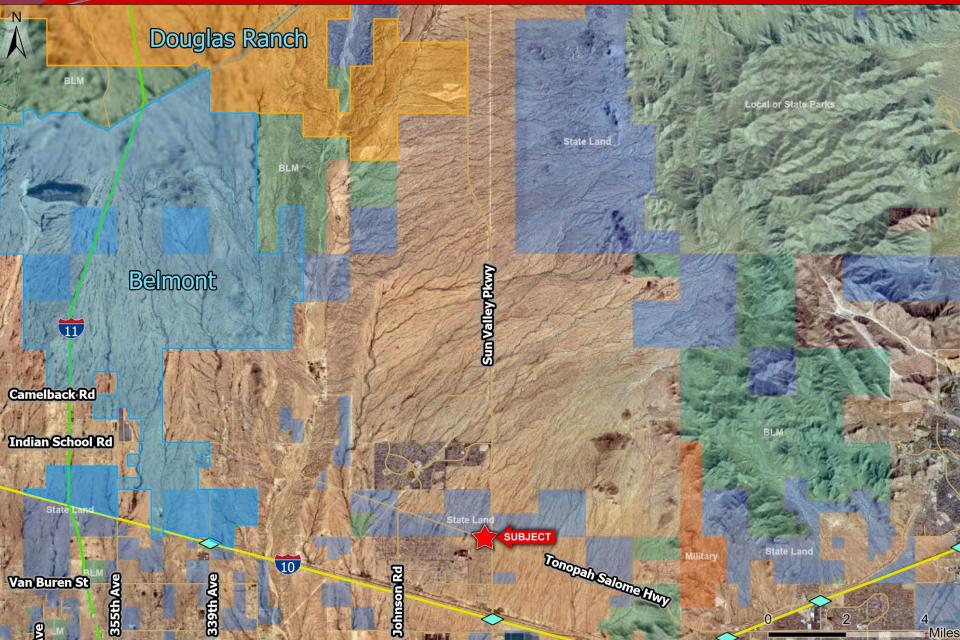

#### Comments:

- Excellent opportunity to develop commercial space in a vastly underserved part of West Buckeye.
- Ability to exclusively serve the entire local
  population, including the sold out 2,918 lot
  Tartesso Community to the North, the 336 lot
  West Phoenix Estates community to the West, as
  well as the incoming 100,000 home <u>Teravalis</u>
  <u>community</u>, who's residents will all access their
  homes via the Sun Valley Pkwy. As of today, the
  entire existing local population (approximately
  10,000 people) travel to I-10 & Watson for the
  nearest commercial service.
- Teravalis, formerly known as Douglas Ranch, began construction on 10/28/2022 and will reportedly create 1.5 jobs for every home.