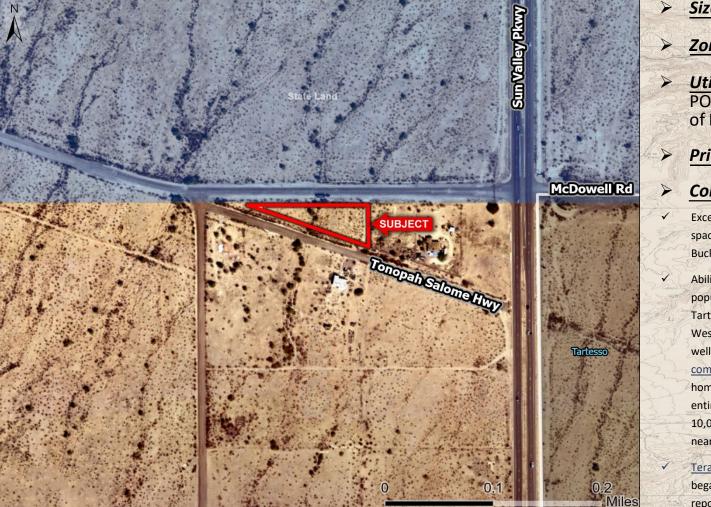

### Buckeye, AZ

- Size: 1.09 Acres 47,779 SQ.FT.
- Zoning: GC (General Commerce)
- <u>Utilities:</u> APS (THREE-PHASE POWER AVAILABLE), Water-City of Buckeye, Sewer-Septic.
- Price: \$477,790 \$10.00/SQ.FT

#### Comments:

- Excellent opportunity to develop commercial space in a vastly underserved part of West Buckeye.
- Ability to exclusively serve the entire local
  population, including the sold out 2,918 lot
  Tartesso Community to the North, the 336 lot
  West Phoenix Estates community to the West, as
  well as the incoming 100,000 home <u>Teravalis</u>
  <u>community</u>, who's residents will all access their
  homes via the Sun Valley Pkwy. As of today, the
  entire existing local population (approximately
  10,000 people) travel to I-10 & Watson for the
  nearest commercial service.
- Teravalis, formerly known as Douglas Ranch, began construction on 10/28/2022 and will reportedly create 1.5 jobs for every home.