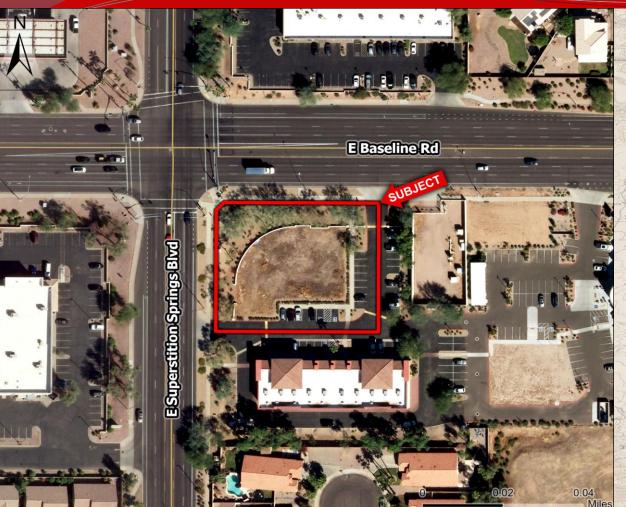

### +/- 32,661 Sq Ft- Fully Improved

- Location: SEC Baseline Road & Superstition Springs Blvd, Mesa, AZ
- APN: 304-05-052C
- Zoning: LC Light Commercial
- □ <u>Size:</u> +/- 32,661 Sq Ft
- □ Price: \$899,000
- **Traffic Counts:**
- Baseline: 13,943 VPD
- Superstition Springs: 11,500 VPD
- Parking Spaces: 19
- Building Envelope: 4,978sf