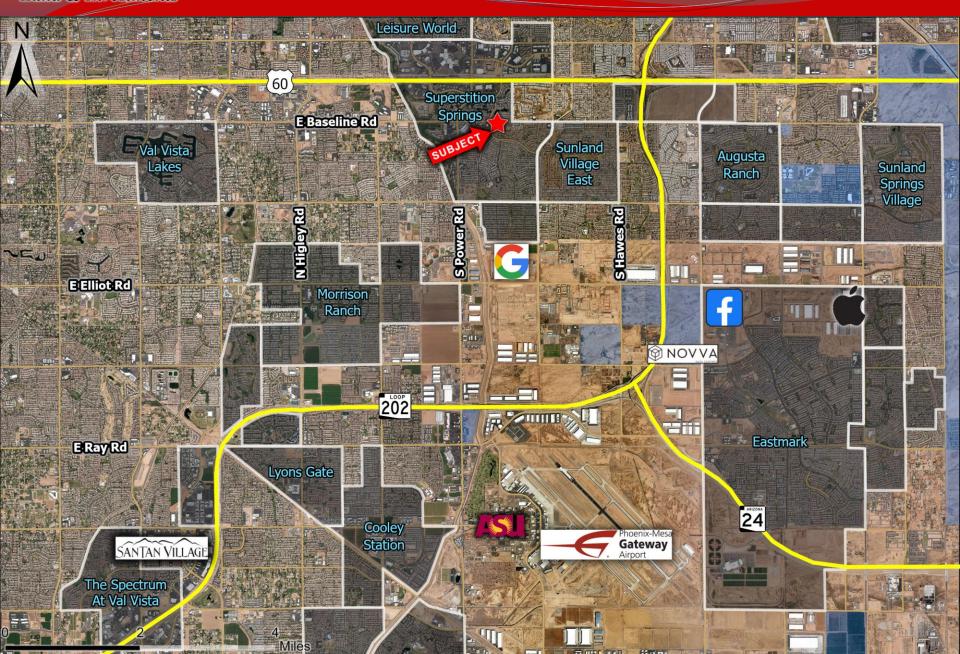

05,368 | \$109,803 |
| Daytime Employees: 8,304 |           | 63,598    |

### **EXCLUSIVELY LISTED**

Insight Land & Investments 7400 E McDonald Dr, Ste 121 Scottsdale, Arizona 85250 602.385.1515 www.insightland.com All information furnished regarding property for sale, rental or financing is from sources deemed reliable, but no warranty or representation is made to the accuracy thereof and same is subject to errors, omissions, change of price, rental or other conditions prior to sale, lease or financing or withdrawal without notice. No liability of any kind is to be imposed on the broker herein.

## Kenneth Reycraft

Direct: 602-385-1529 kreycraft@insightland.com Haydn Reycraft

Direct: 602-810-2071 hreycraft@insightland.com



## Area Map



nsight Land & Investments

# **Aerial Map**





# Site Plan

BWB/WHS

#### Land & Investments



**Insight** Land & Investments

# **Parcel Map**

MARICOPA COUNTY ΕA OFFICIAL PARCEL MAP ŝ 55 55' 2 458.93 451.90' 199.89 241.20' 54 PT. SECTION 06 T01S R07E ROAD 55 BASELINE 22 R. SEC. 31 -92 65 10 BASEL MAP ID . 856 - 06 - 02 - 01 -------\$10.94 BASELINE ROAD 2445-02 ¥ . à. BASELINE ROAD ×. . 781 394-95-988 304-30-02 -250 21.12 S E C BASELINE AND ROSLYN ROSL YN SUPERSTITION 304-05-304-05-052C RACT F. 04-05-68 10 mu un mit. a and ann 67 141 304-05-0 11 LOCATOR GRID MCR 571-18 2003 SUB SPRINGS 400 MG ES 67 ME ME EN 83 413.27 304-05-052D RIVERSTONE AT 778 786 788 798 42 314.99\* ----52 329-08-083 1 SECTION -32 05 05 04 05 02 01 07 08 09 10 11 12 HACT J an second 1/4 SECTION -100-01-00 } V4 V4 SECTION 308-68-684 (ada ada ) 54 44 82 02 (n 0