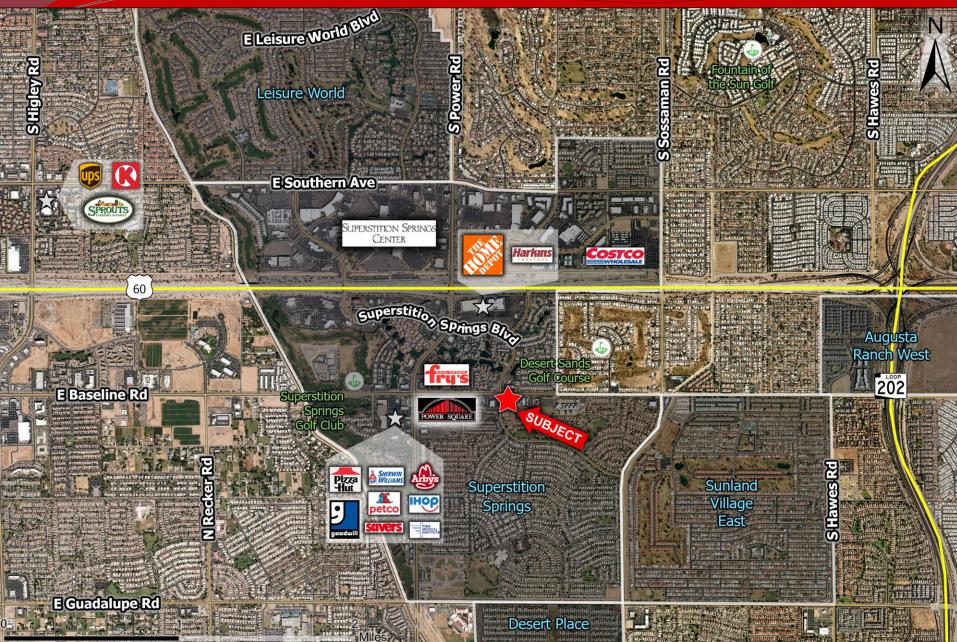

| 116,527   |
| HH Income:               | \$105,368 | \$109,803 |
| Daytime Employees: 8,304 |           | 63,598    |

### **EXCLUSIVELY LISTED**

Insight Land & Investments 7400 E McDonald Dr, Ste 121 Scottsdale, Arizona 85250 602.385.1515 www.insightland.com All information furnished regarding property for sale, rental or financing is from sources deemed reliable, but no warranty or representation is made to the accuracy thereof and same is subject to errors, omissions, change of price, rental or other conditions prior to sale, lease or financing or withdrawal without notice. No liability of any kind is to be imposed on the broker herein.

## Kenneth Reycraft

Direct: 602-385-1529 kreycraft@insightland.com Haydn Reycraft

Direct: 602-810-2071 hreycraft@insightland.com



## Area Map



nsight Land & Investments

# **Aerial Map**





# Site Plan

BWB/WHS

#### Land & Investments



**Insight** Land & Investments

# **Parcel Map**

MARICOPA COUNTY ΕA OFFICIAL PARCEL MAP ŝ 55 55' 2 458.93 451.90' 199.89 241.20' 54 PT. SECTION 06 T01S R07E ROAD 55 BASELINE 22 R. SEC. 31 -92 65 10 BASEL MAP ID . 856 - 06 - 02 - 01 -------\$10.94 BASELINE ROAD 2445-02 ¥ . à. BASELINE ROAD ×. . 781 394-95-988 304-30-02 -250 21.12 S E C BASELINE AND ROSLYN ROSL YN SUPERSTITION 304-05-304-05-052C RACT F. 04-05-68 10 mu un mit. a and ann 67 141 304-05-0 11 LOCATOR GRID MCR 571-18 2003 SUB SPRINGS 400 MG ES 67 ME ME EN 83 413.27 304-05-052D RIVERSTONE AT 778 786 788 798 42 314.99\* ----52 329-08-083 1 SECTION -32 05 05 04 05 02 01 07 08 09 10 11 12 HACT J an second 1/4 SECTION -100-01-00 } V4 V4