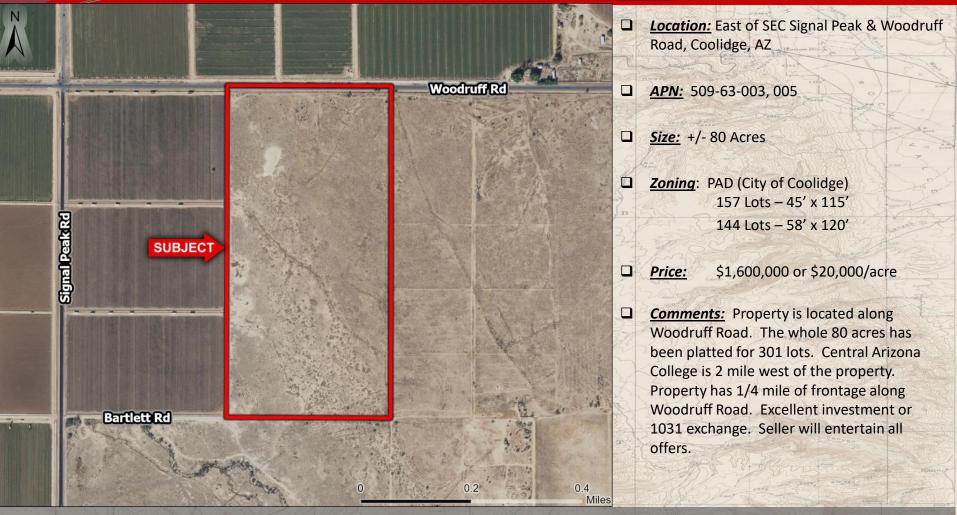

## +/-80 Acres – Desert Oasis PAD

### **City of Coolidge, Arizona**



#### **EXCLUSIVELY LISTED**

Insight Land & Investments 7400 E McDonald Dr, Ste 121 Scottsdale, Arizona 85250 602.385.1515 www.insightland.com All information furnished regarding property for sale, rental or financing is from sources deemed reliable, but no warranty or representation is made to the accuracy thereof and same is subject to errors, omissions, change of price, rental or other conditions prior to sale, lease or financing or withdrawal without notice. No liability of any kind is to be imposed on the broker herein.

## Kenneth Reycraft Haydn Reycraft

Direct: 602-385-1529 kreycraft@insightland.com Direct: 602-810-2071 hreycraft@insightland.com



## Area Map





# **Regional Map**





# Site Plan

## Pinal County, AZ