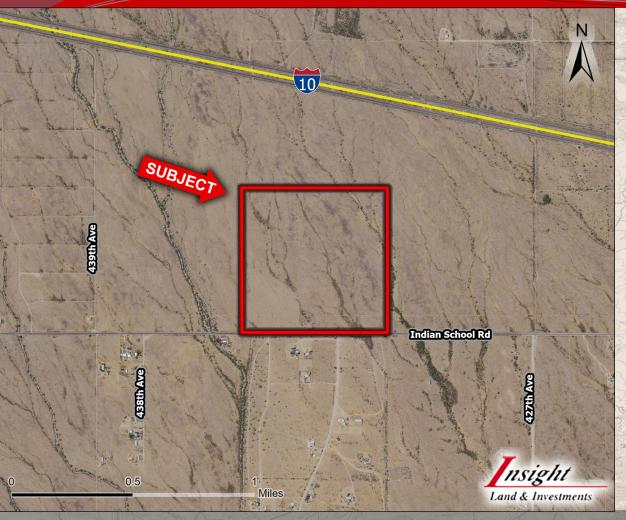

## **Residential Land Available**

Maricopa County, AZ

- Location: NEC of 431<sup>st</sup> Ave & Indian School Rd in Maricopa County, AZ.
- APN: 506-33-027
- **Zoning**: RU-43
- ☐ <u>Size</u>: +/- 160 Acres
- ☐ **Price**: Submit
- mile paved frontage along Indian School. Interchange at 411<sup>th</sup> Avenue provides easy access to I-10. Excellent investment in the path of growth.

# **Aerial Map**

Land & Investments