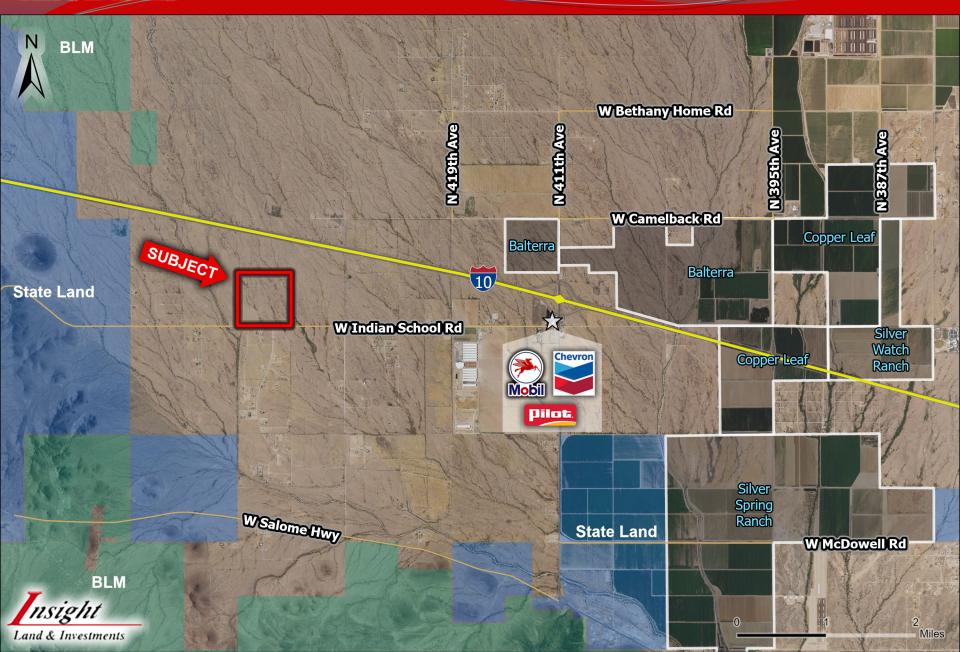

## **Residential Land Available**

Maricopa County, AZ

- Location: NEC of 431<sup>st</sup> Ave & Indian School Rd in Maricopa County, AZ.
- APN: 506-33-027
- **Zoning**: RU-43
- ☐ <u>Size</u>: +/- 160 Acres
- ☐ **Price**: Submit
- mile paved frontage along Indian School. Interchange at 411<sup>th</sup> Avenue provides easy access to I-10. Excellent investment in the path of growth.

# **Aerial Map**

Land & Investments