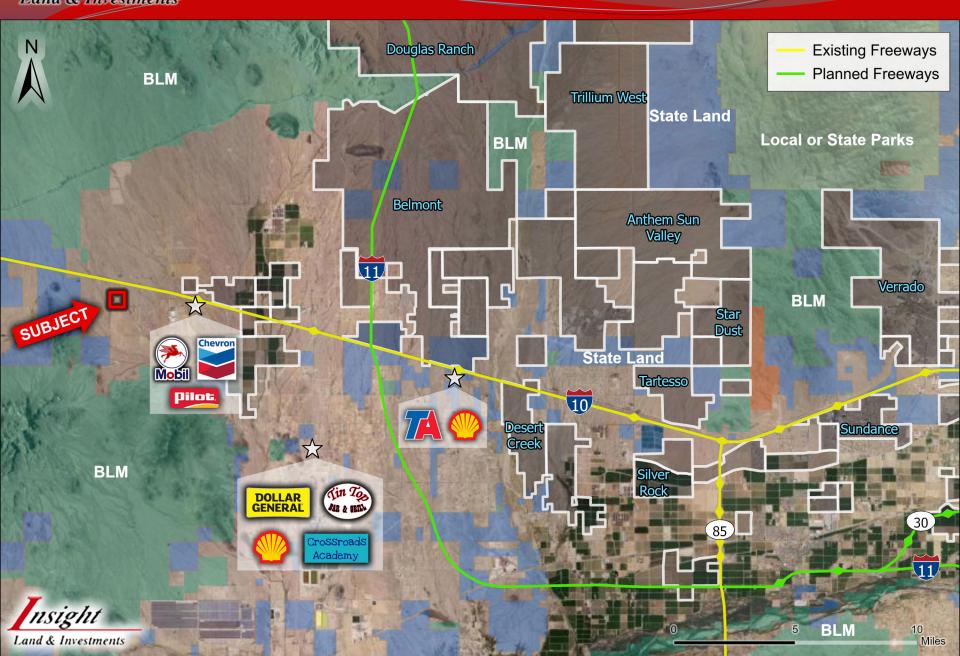

## **Residential Land Available**

Maricopa County, AZ

- Location: NEC of 431<sup>st</sup> Ave & Indian School Rd in Maricopa County, AZ.
- APN: 506-33-027
- **Zoning**: RU-43
- ☐ <u>Size</u>: +/- 160 Acres
- ☐ **Price**: Submit
- mile paved frontage along Indian School. Interchange at 411<sup>th</sup> Avenue provides easy access to I-10. Excellent investment in the path of growth.

# **Aerial Map**

Land & Investments