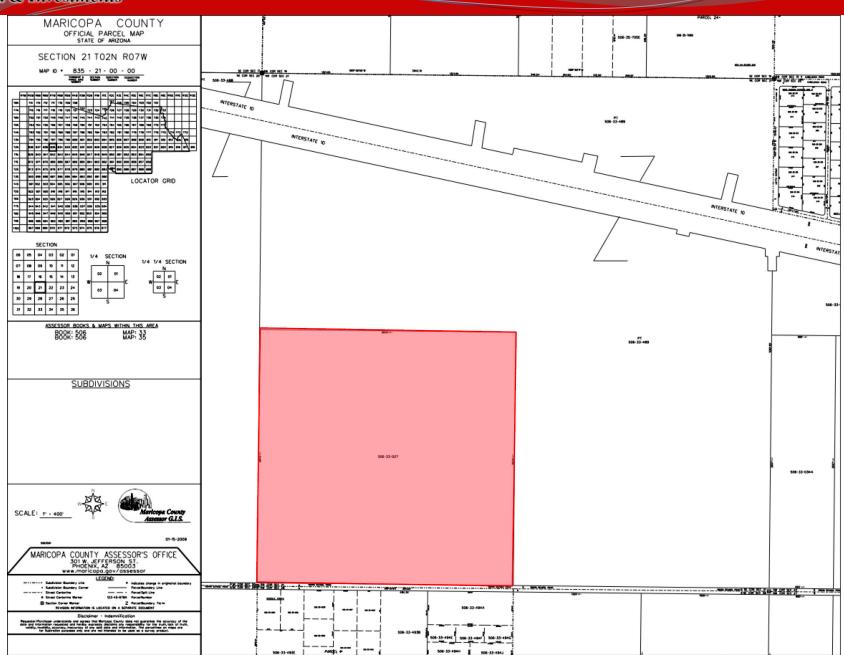

## **Residential Land Available**

Maricopa County, AZ

- Location: NEC of 431<sup>st</sup> Ave & Indian School Rd in Maricopa County, AZ.
- APN: 506-33-027
- **Zoning**: RU-43
- ☐ <u>Size</u>: +/- 160 Acres
- ☐ **Price**: Submit
- mile paved frontage along Indian School. Interchange at 411<sup>th</sup> Avenue provides easy access to I-10. Excellent investment in the path of growth.