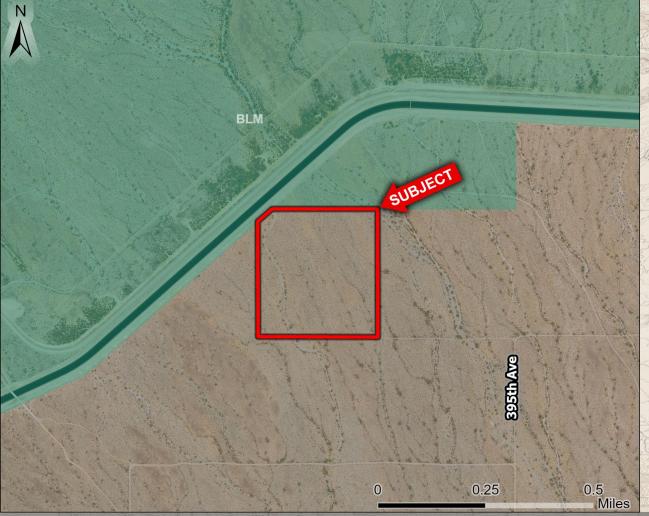

## Tonopah, AZ

- > Size: 36.8 Acres
  - Zoning: RU-190
- > **Price:** \$138,000 (\$3,750/acre)
- **Comments:**
- ✓ Unique opportunity to own 36+ acres in Tonopah for extremely low basis.
- ✓ Permanently unobstructed views to the North due to federal land border.
- ✓ In immediate proximity to multiple massive master planned communities including the 24,000-acre Smart City, Belmont, and 37,000-acre Howard Hughes project, Teravalis.