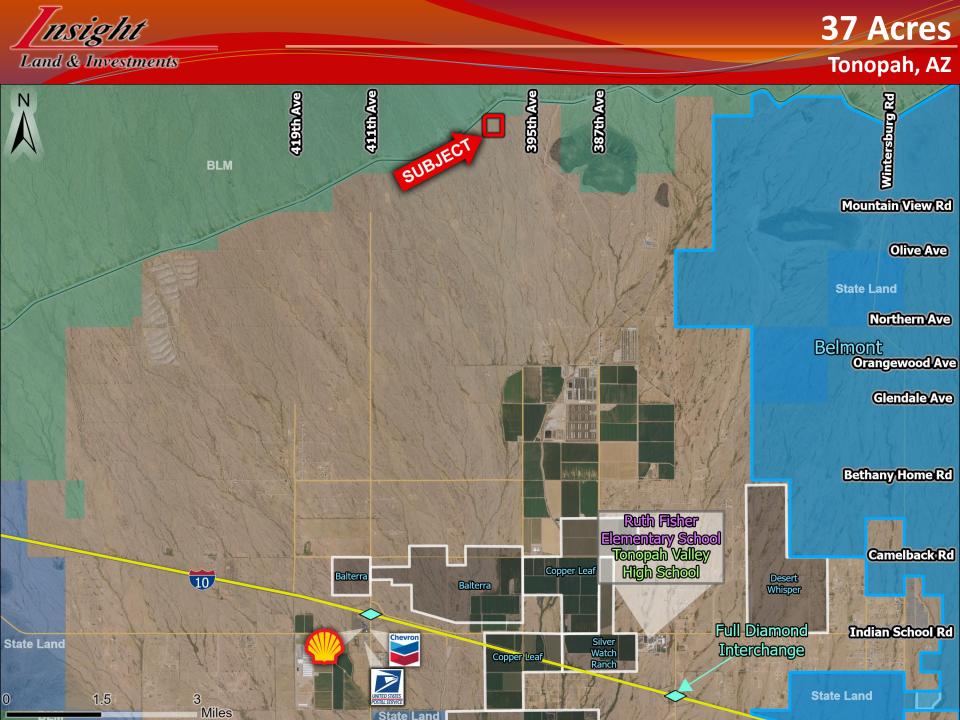

## Tonopah, AZ

- > Size: 36.8 Acres
  - Zoning: RU-190
- > **Price:** \$138,000 (\$3,750/acre)
- **Comments:**
- ✓ Unique opportunity to own 36+ acres in Tonopah for extremely low basis.
- ✓ Permanently unobstructed views to the North due to federal land border.
- ✓ In immediate proximity to multiple massive master planned communities including the 24,000-acre Smart City, Belmont, and 37,000-acre Howard Hughes project, Teravalis.