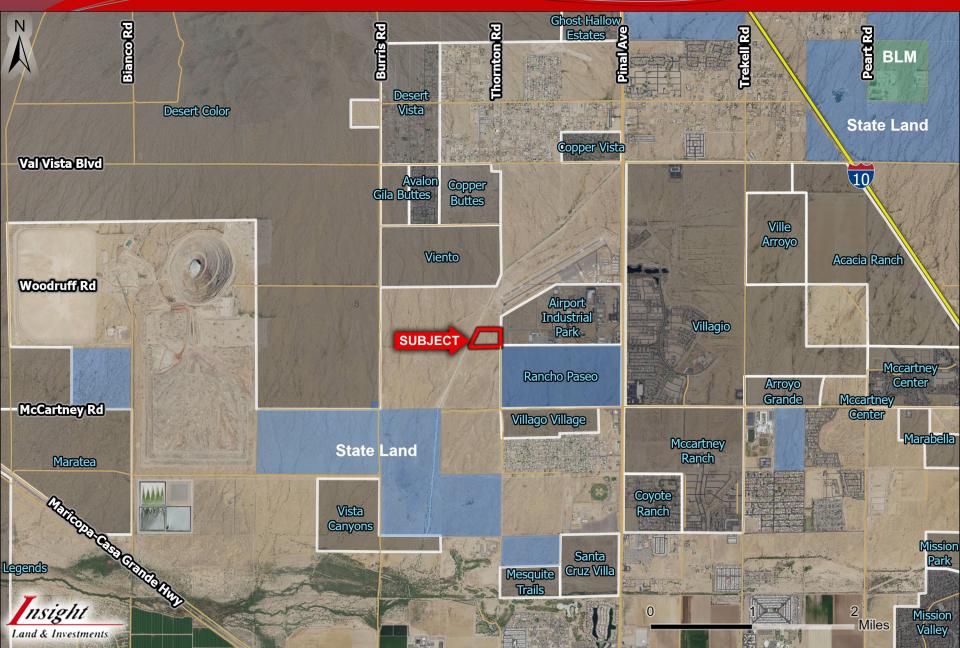

nsight

# +/- 20.46 Acres – Industrial/Manufacturing Land

Land & Investments

### Casa Grande, Arizona



#### **EXCLUSIVELY LISTED**

Insight Land & Investments 7400 E McDonald Dr, Ste 121 Scottsdale, Arizona 85250 602.385.1515 www.insightland.com All information furnished regarding property for sale, rental or financing is from sources deemed reliable, but no warranty or representation is made to the accuracy thereof and same is subject to errors, omissions, change of price, rental or other conditions prior to sale, lease or financing or withdrawal without notice. No liability of any kind is to be imposed on the broker herein.

### Kenneth Reycraft Haydn Reycraft

Direct: 602-385-1529 kreycraft@insightland.com Direct: 602-810-2071 hreycraft@insightland.com



## Area Map





## **Regional Map**