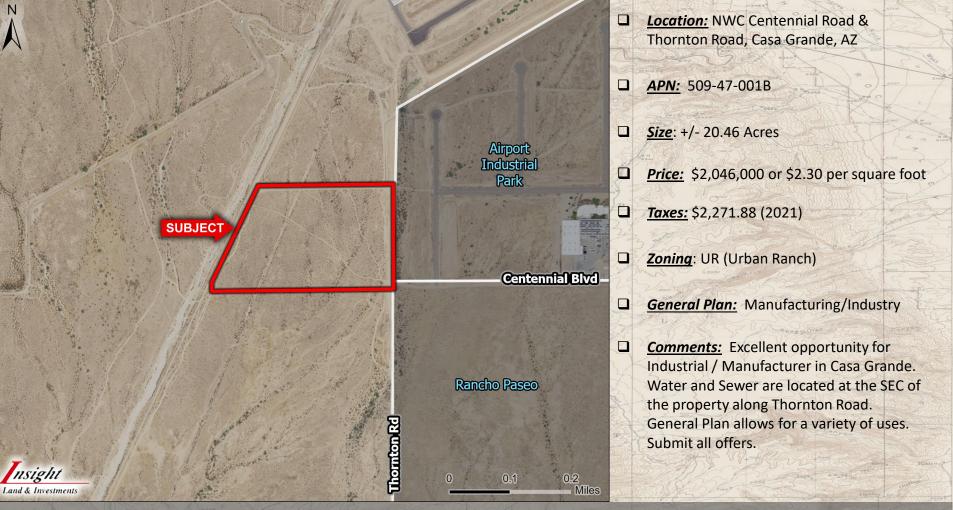

# +/- 20.46 Acres – Industrial/Manufacturing Land

Land & Investments

### Casa Grande, Arizona