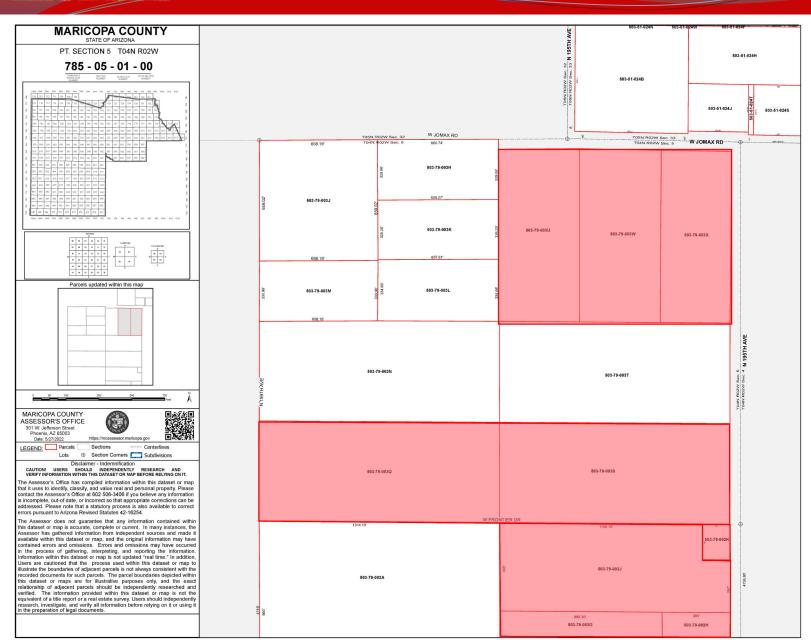

Land & Investments

- > Location: SWC Jomax Rd & 195<sup>th</sup>
- Size: Two Parcels
  - Parcel 1: 27.28 Acres
    Parcel 2: 60.86 Acres
- Zoning: Maricopa County RU-43 (General Plan for Industrial Employment)
- Price: \$5,100,000
- > Comments:
- ✓ Properties are located along major section line arterials in the Northwest Valley submarket which continues to lead the Phoenix MSA in growth for residential and employment uses. Site is primed for investment, development, or 1031 exchange.