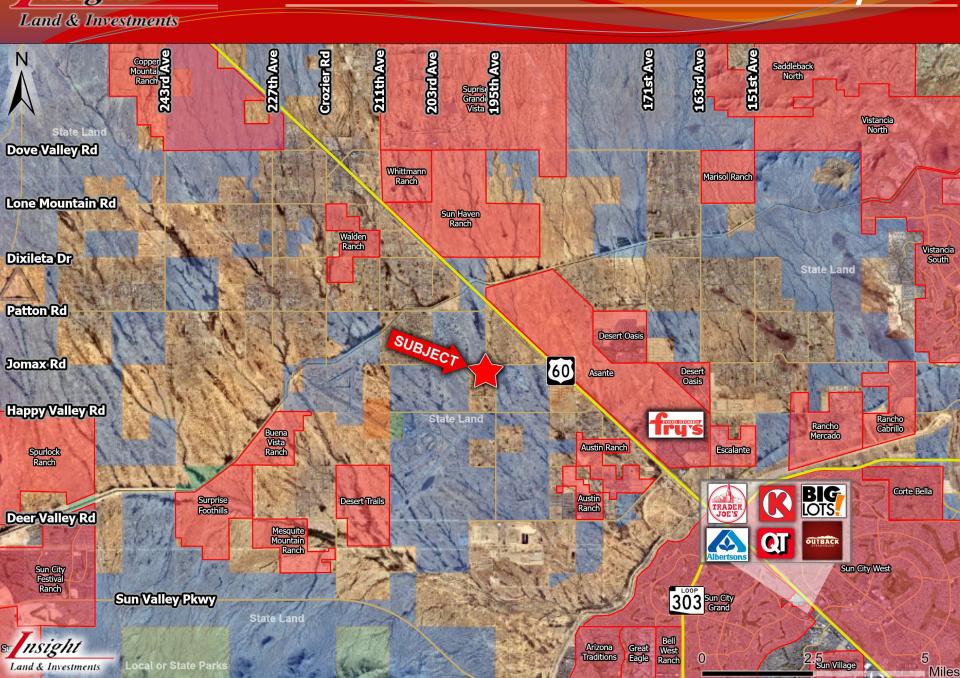

Land & Investments

- > Location: SWC Jomax Rd & 195<sup>th</sup>
- Size: Two Parcels
  - Parcel 1: 27.28 Acres
    Parcel 2: 60.86 Acres
- Zoning: Maricopa County RU-43 (General Plan for Industrial Employment)
- Price: \$5,100,000
- > Comments:
- ✓ Properties are located along major section line arterials in the Northwest Valley submarket which continues to lead the Phoenix MSA in growth for residential and employment uses. Site is primed for investment, development, or 1031 exchange.