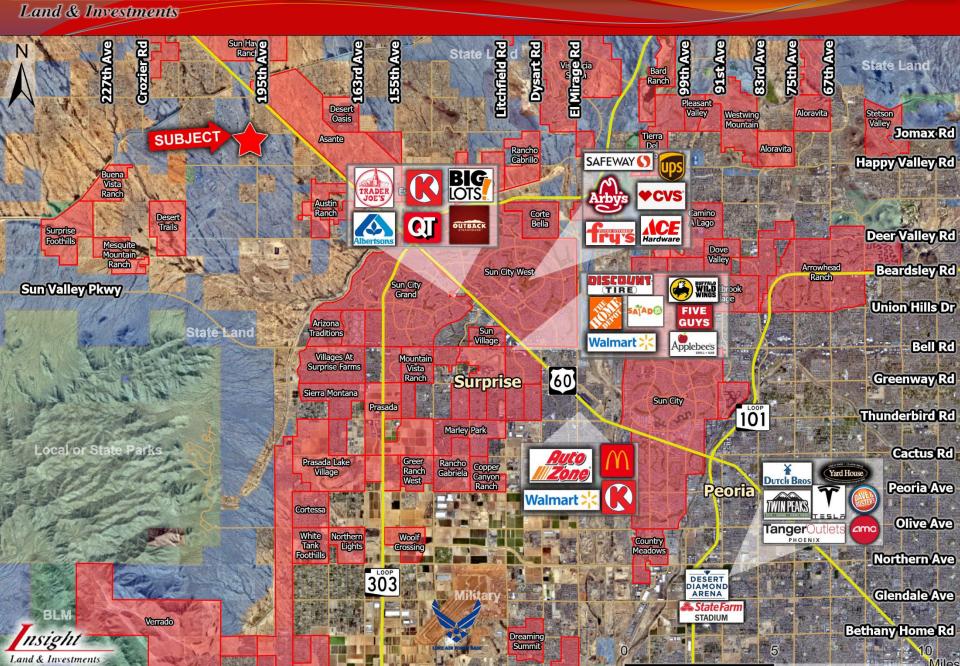

Land & Investments

- > Location: SWC Jomax Rd & 195<sup>th</sup>
- Size: Two Parcels
  - Parcel 1: 27.28 Acres
    Parcel 2: 60.86 Acres
- Zoning: Maricopa County RU-43 (General Plan for Industrial Employment)
- Price: \$5,100,000
- > Comments:
- ✓ Properties are located along major section line arterials in the Northwest Valley submarket which continues to lead the Phoenix MSA in growth for residential and employment uses. Site is primed for investment, development, or 1031 exchange.