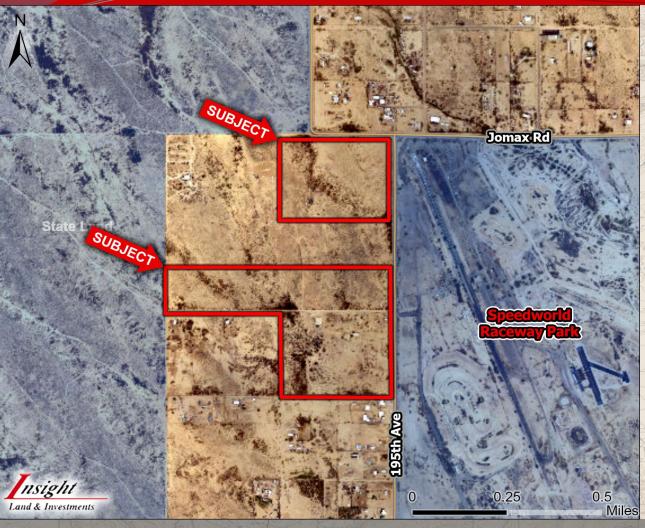

Land & Investments

- > Location: SWC Jomax Rd & 195<sup>th</sup>
- Size: Two Parcels
  - Parcel 1: 27.28 Acres
    Parcel 2: 60.86 Acres
- Zoning: Maricopa County RU-43 (General Plan for Industrial Employment)
- Price: \$5,100,000
- > Comments:
- ✓ Properties are located along major section line arterials in the Northwest Valley submarket which continues to lead the Phoenix MSA in growth for residential and employment uses. Site is primed for investment, development, or 1031 exchange.