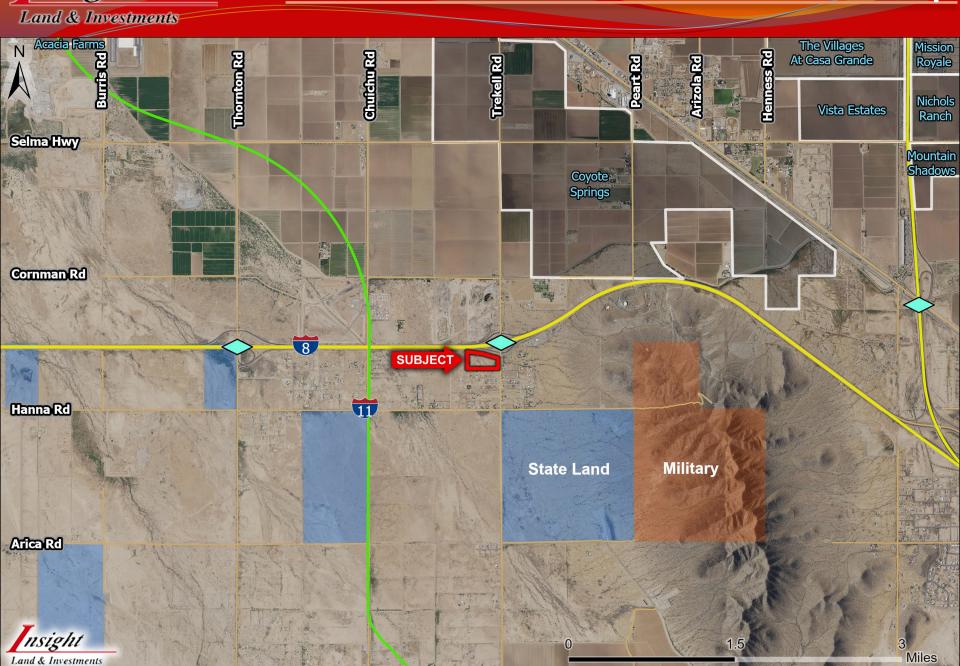

# Area Map

### 18.79 Acres – Interchange Parcel

Land & Investments

**Pinal County, Arizona** 

- Location: SWC Trekell Road & I-8, Pinal County, Arizona
- APN: 511-26-001B, 001A
- Size: 18.79 Acres
- **Zoning**: CB-2 on front 3.45 Acres Pinal County (remainder zoned General Rural)
- **Price:** \$1,879,000 or \$2.30 per square foot
- Taxes: \$751.60 (2021)
- Comments: Property is located along I-8 at one of only a few Interchanges in the area. Interstate 11 planned 1 mile to the west of the property. Water is located at the SEC of the property. Seller will entertain all offers. Great investment or 1031 Exchange.