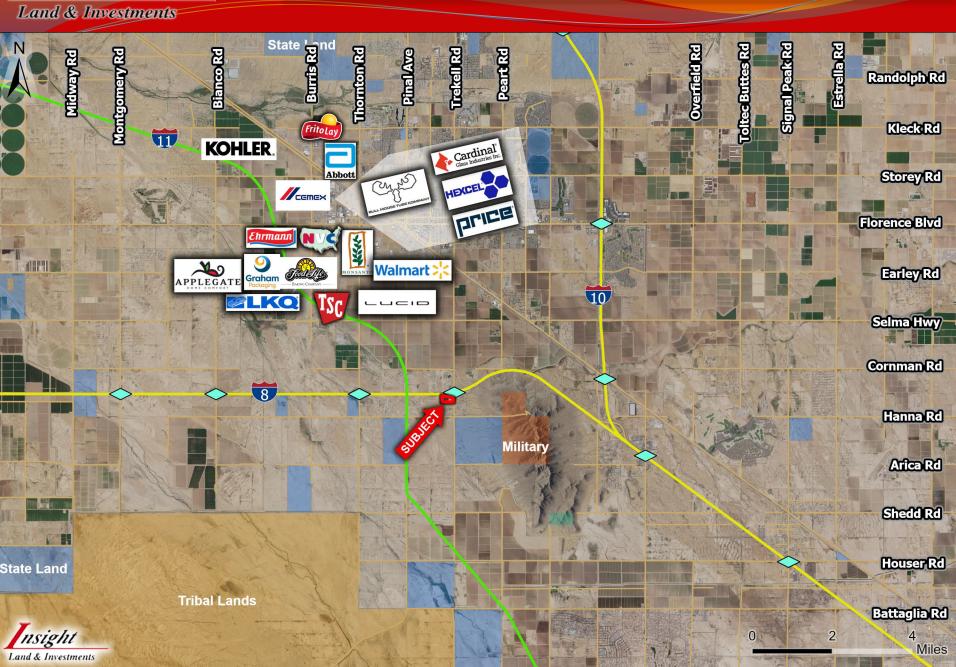

# **Regional Map**

CONTRACTS, AND ONLY CONTAINS INFORMATION REQUIRED FOR THE PINAL COUNTY ASSESSOR'S OFFICE PURPOSES.

### 18.79 Acres – Interchange Parcel

Land & Investments

**Pinal County, Arizona** 

- Location: SWC Trekell Road & I-8, Pinal County, Arizona
- APN: 511-26-001B, 001A
- Size: 18.79 Acres
- **Zoning**: CB-2 on front 3.45 Acres Pinal County (remainder zoned General Rural)
- **Price:** \$1,879,000 or \$2.30 per square foot
- Taxes: \$751.60 (2021)
- Comments: Property is located along I-8 at one of only a few Interchanges in the area. Interstate 11 planned 1 mile to the west of the property. Water is located at the SEC of the property. Seller will entertain all offers. Great investment or 1031 Exchange.