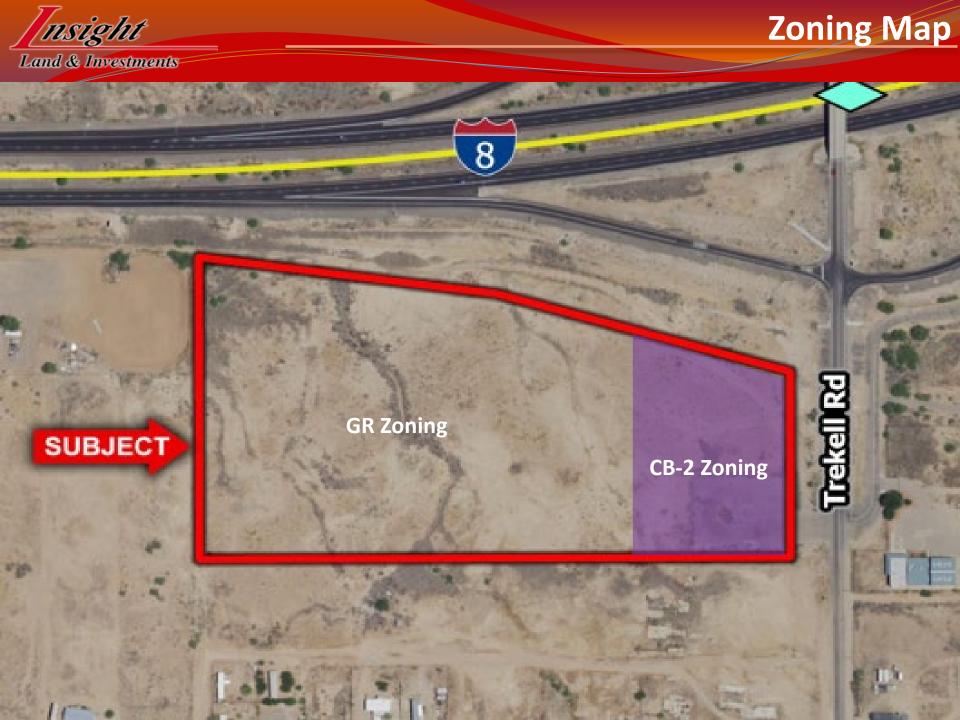

### 18.79 Acres – Interchange Parcel

Land & Investments

**Pinal County, Arizona** 

- Location: SWC Trekell Road & I-8, Pinal County, Arizona
- APN: 511-26-001B, 001A
- Size: 18.79 Acres
- **Zoning**: CB-2 on front 3.45 Acres Pinal County (remainder zoned General Rural)
- **Price:** \$1,879,000 or \$2.30 per square foot
- Taxes: \$751.60 (2021)
- Comments: Property is located along I-8 at one of only a few Interchanges in the area. Interstate 11 planned 1 mile to the west of the property. Water is located at the SEC of the property. Seller will entertain all offers. Great investment or 1031 Exchange.