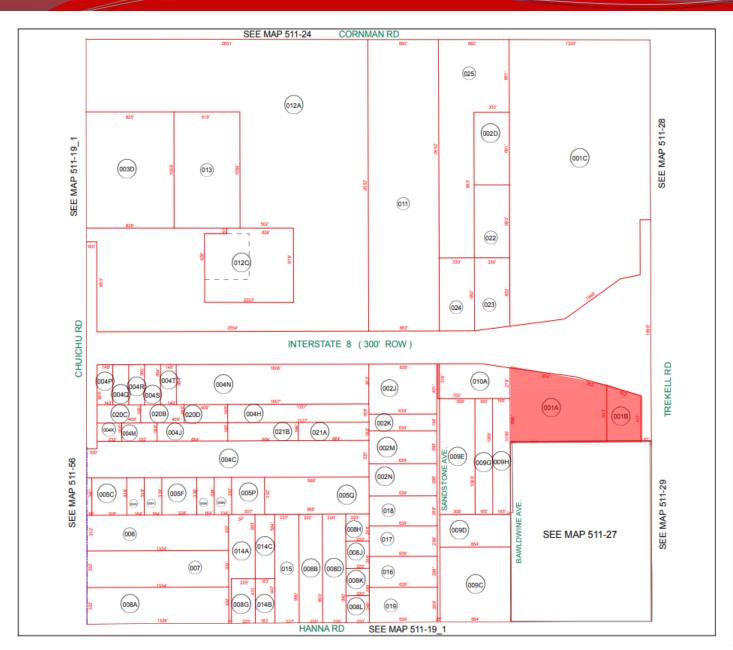

### 18.79 Acres – Interchange Parcel

Land & Investments

**Pinal County, Arizona** 

- Location: SWC Trekell Road & I-8, Pinal County, Arizona
- APN: 511-26-001B, 001A
- Size: 18.79 Acres
- **Zoning**: CB-2 on front 3.45 Acres Pinal County (remainder zoned General Rural)
- **Price:** \$1,879,000 or \$2.30 per square foot
- Taxes: \$751.60 (2021)
- Comments: Property is located along I-8 at one of only a few Interchanges in the area. Interstate 11 planned 1 mile to the west of the property. Water is located at the SEC of the property. Seller will entertain all offers. Great investment or 1031 Exchange.