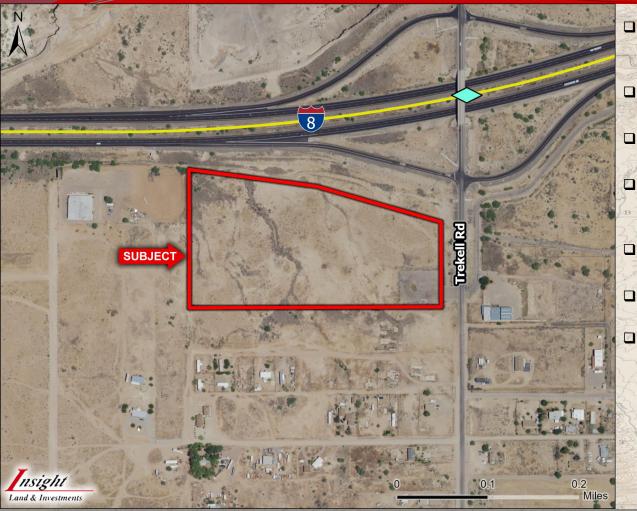

### 18.79 Acres – Interchange Parcel

Land & Investments

**Pinal County, Arizona** 

- Location: SWC Trekell Road & I-8, Pinal County, Arizona
- APN: 511-26-001B, 001A
- Size: 18.79 Acres
- **Zoning**: CB-2 on front 3.45 Acres Pinal County (remainder zoned General Rural)
- **Price:** \$1,879,000 or \$2.30 per square foot
- Taxes: \$751.60 (2021)
- Comments: Property is located along I-8 at one of only a few Interchanges in the area. Interstate 11 planned 1 mile to the west of the property. Water is located at the SEC of the property. Seller will entertain all offers. Great investment or 1031 Exchange.