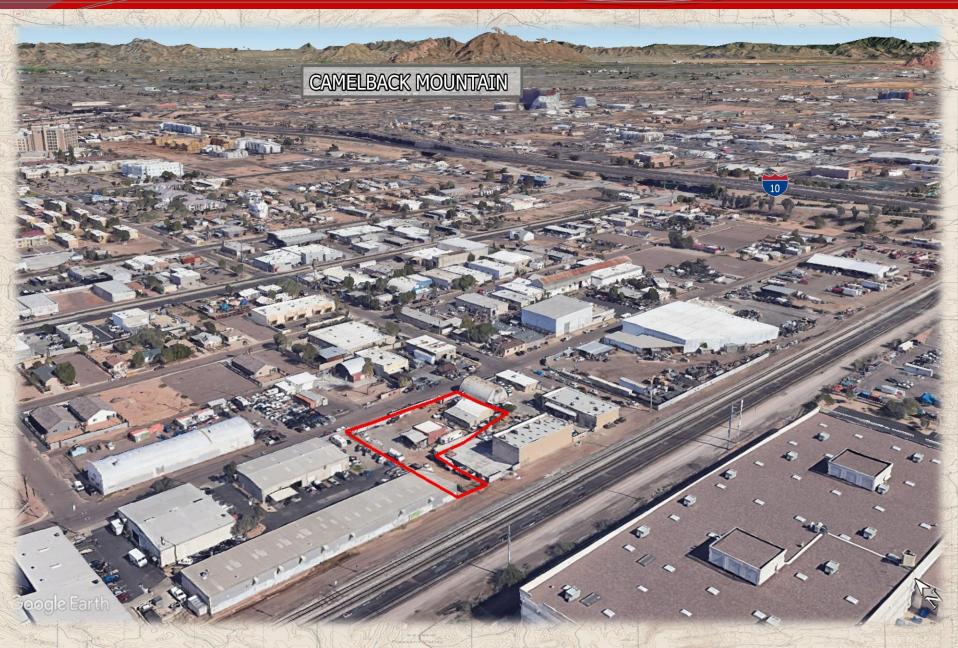

#### PHOENIX, ARIZONA

- Location: 1737 E Jackson Street, Phoenix, Arizona
- Parcel Numbers: 115-05-179A, 181, 182, 183, 184, 185, and 186.
- > <u>Size:</u> Land 27,125 square feet Office - 2035 square feet Shop – 900 square feet
- > Price: \$1,875,000
- > **Zoning:** A-2 (Heavy Industrial)
- > <u>Utilities:</u> All to site
- > Comments:
- Great owner/user opportunity with a central location that offers convenient access to both I-10 and I-17.
- Fully fenced and secured with two gated points of access for easy maneuvering thru the property.
- Newly remodeled office space with new roofs and AC units.