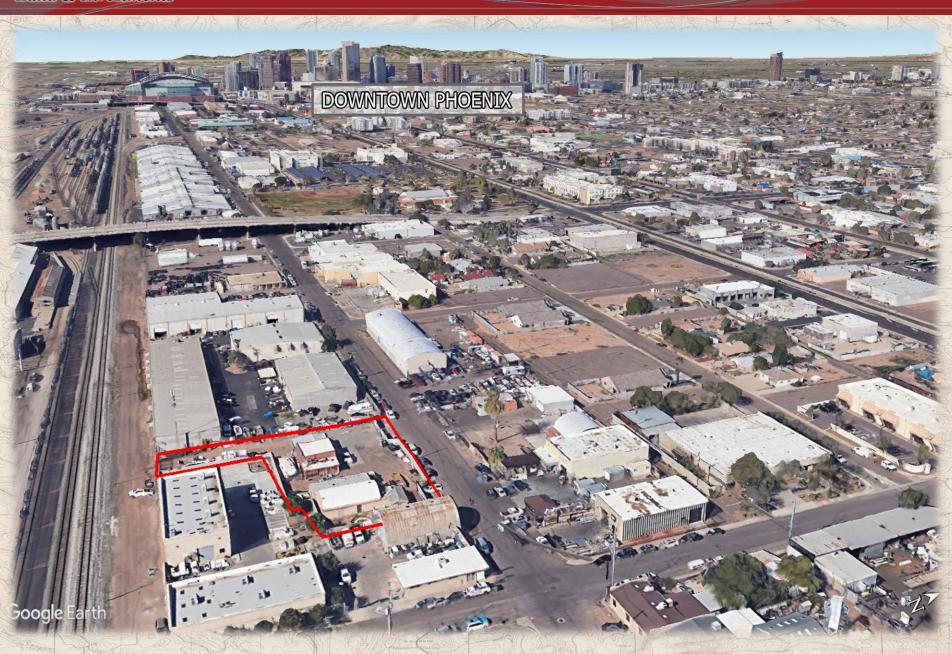

#### PHOENIX, ARIZONA

- Location: 1737 E Jackson Street, Phoenix, Arizona
- Parcel Numbers: 115-05-179A, 181, 182, 183, 184, 185, and 186.
- > <u>Size:</u> Land 27,125 square feet Office - 2035 square feet Shop – 900 square feet
- > Price: \$1,875,000
- > **Zoning:** A-2 (Heavy Industrial)
- > <u>Utilities:</u> All to site
- > Comments:
- Great owner/user opportunity with a central location that offers convenient access to both I-10 and I-17.
- Fully fenced and secured with two gated points of access for easy maneuvering thru the property.
- Newly remodeled office space with new roofs and AC units.