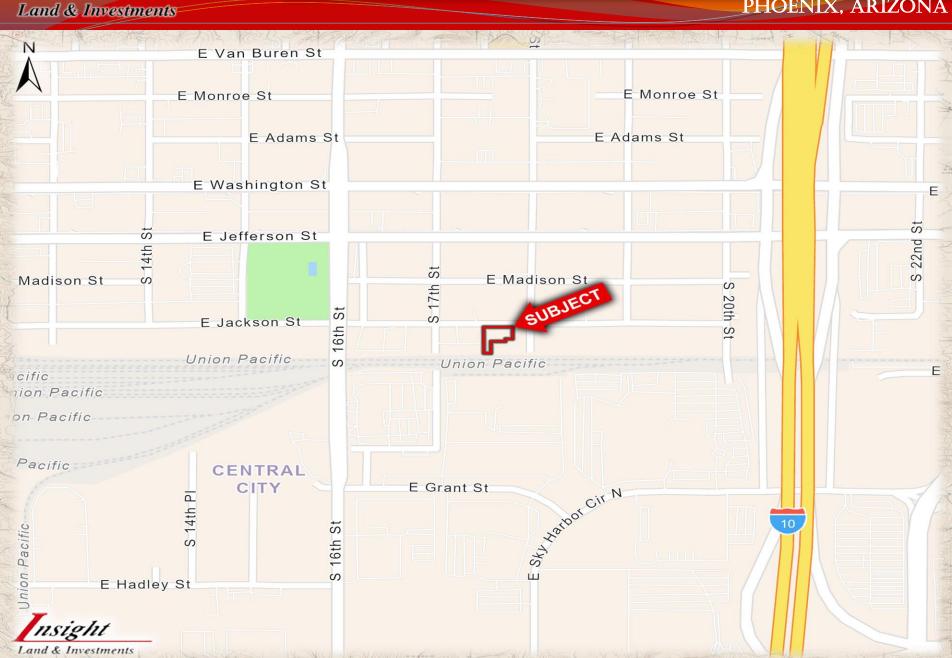

#### PHOENIX, ARIZONA

- Location: 1737 E Jackson Street, Phoenix, Arizona
- Parcel Numbers: 115-05-179A, 181, 182, 183, 184, 185, and 186.
- > <u>Size:</u> Land 27,125 square feet Office - 2035 square feet Shop – 900 square feet
- > Price: \$1,875,000
- > **Zoning:** A-2 (Heavy Industrial)
- > <u>Utilities:</u> All to site
- > Comments:
- Great owner/user opportunity with a central location that offers convenient access to both I-10 and I-17.
- Fully fenced and secured with two gated points of access for easy maneuvering thru the property.
- Newly remodeled office space with new roofs and AC units.