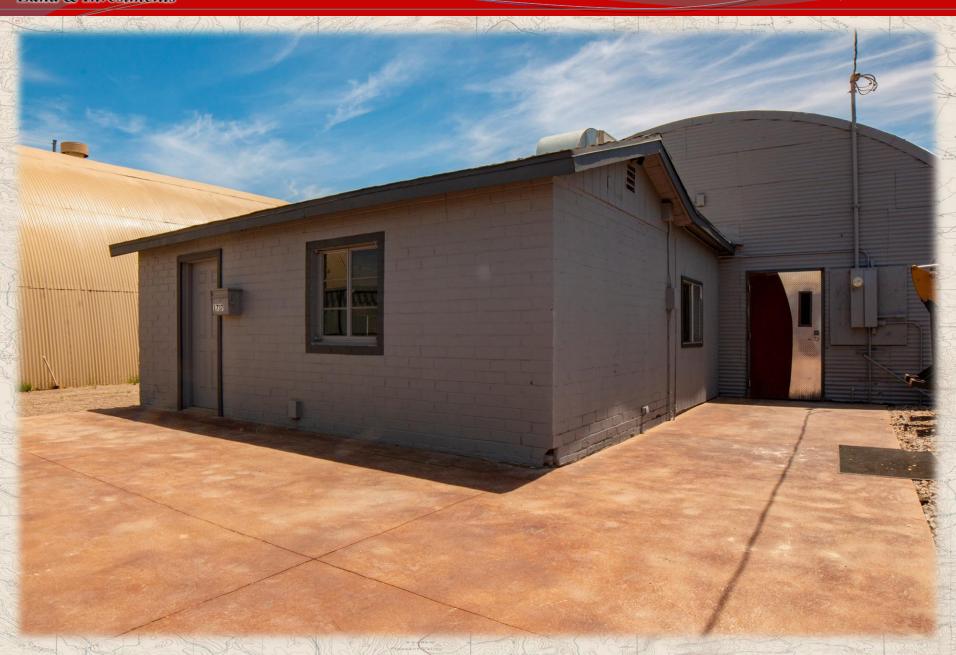

#### PHOENIX, ARIZONA

- Location: 1737 E Jackson Street, Phoenix, Arizona
- Parcel Numbers: 115-05-179A, 181, 182, 183, 184, 185, and 186.
- > <u>Size:</u> Land 27,125 square feet Office - 2035 square feet Shop – 900 square feet
- > Price: \$1,875,000
- > **Zoning:** A-2 (Heavy Industrial)
- > <u>Utilities:</u> All to site
- > Comments:
- Great owner/user opportunity with a central location that offers convenient access to both I-10 and I-17.
- Fully fenced and secured with two gated points of access for easy maneuvering thru the property.
- Newly remodeled office space with new roofs and AC units.