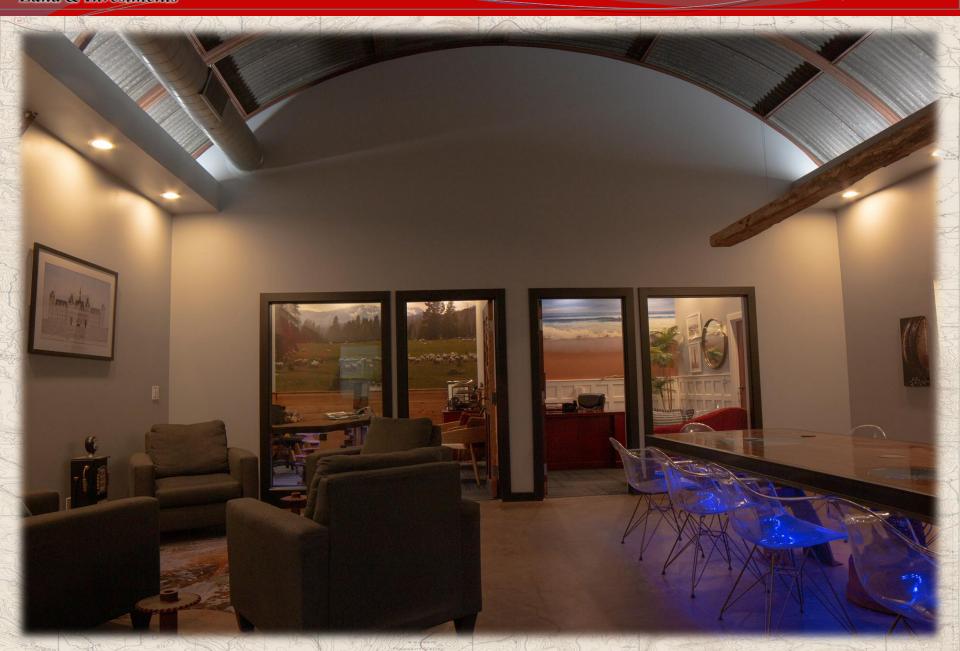

#### PHOENIX, ARIZONA

- Location: 1737 E Jackson Street, Phoenix, Arizona
- Parcel Numbers: 115-05-179A, 181, 182, 183, 184, 185, and 186.
- > <u>Size:</u> Land 27,125 square feet Office - 2035 square feet Shop – 900 square feet
- > Price: \$1,875,000
- > **Zoning:** A-2 (Heavy Industrial)
- > <u>Utilities:</u> All to site
- > Comments:
- Great owner/user opportunity with a central location that offers convenient access to both I-10 and I-17.
- Fully fenced and secured with two gated points of access for easy maneuvering thru the property.
- Newly remodeled office space with new roofs and AC units.