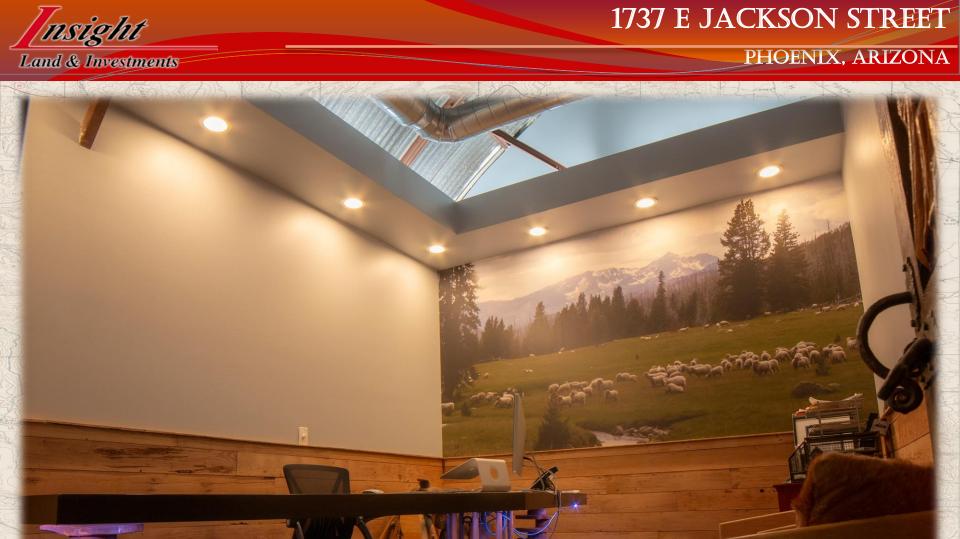

#### PHOENIX, ARIZONA

- Location: 1737 E Jackson Street, Phoenix, Arizona
- Parcel Numbers: 115-05-179A, 181, 182, 183, 184, 185, and 186.
- > <u>Size:</u> Land 27,125 square feet Office - 2035 square feet Shop – 900 square feet
- > Price: \$1,875,000
- > **Zoning:** A-2 (Heavy Industrial)
- > <u>Utilities:</u> All to site
- > Comments:
- Great owner/user opportunity with a central location that offers convenient access to both I-10 and I-17.
- Fully fenced and secured with two gated points of access for easy maneuvering thru the property.
- Newly remodeled office space with new roofs and AC units.