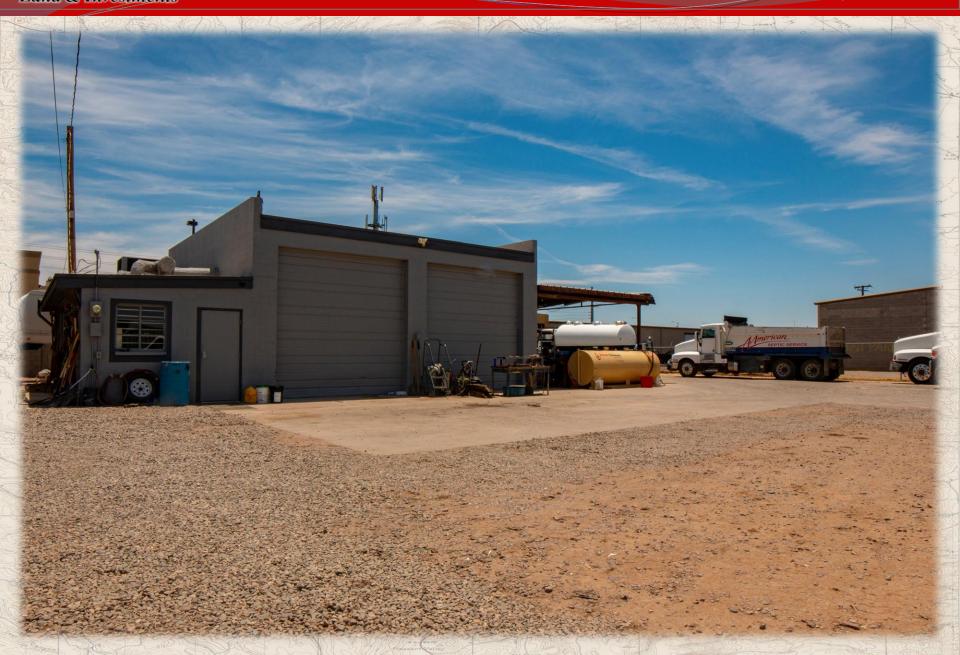

#### PHOENIX, ARIZONA

- Location: 1737 E Jackson Street, Phoenix, Arizona
- Parcel Numbers: 115-05-179A, 181, 182, 183, 184, 185, and 186.
- > <u>Size:</u> Land 27,125 square feet Office - 2035 square feet Shop – 900 square feet
- > Price: \$1,875,000
- > **Zoning:** A-2 (Heavy Industrial)
- > <u>Utilities:</u> All to site
- > Comments:
- Great owner/user opportunity with a central location that offers convenient access to both I-10 and I-17.
- Fully fenced and secured with two gated points of access for easy maneuvering thru the property.
- Newly remodeled office space with new roofs and AC units.