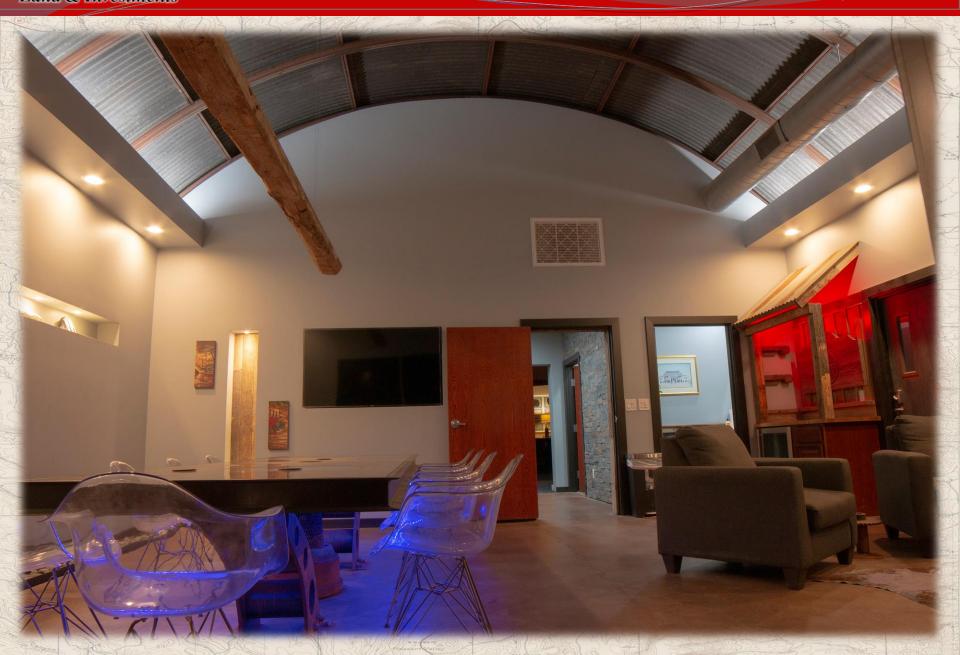

#### PHOENIX, ARIZONA

- Location: 1737 E Jackson Street, Phoenix, Arizona
- Parcel Numbers: 115-05-179A, 181, 182, 183, 184, 185, and 186.
- > <u>Size:</u> Land 27,125 square feet Office - 2035 square feet Shop – 900 square feet
- > Price: \$1,875,000
- > **Zoning:** A-2 (Heavy Industrial)
- > <u>Utilities:</u> All to site
- > Comments:
- Great owner/user opportunity with a central location that offers convenient access to both I-10 and I-17.
- Fully fenced and secured with two gated points of access for easy maneuvering thru the property.
- Newly remodeled office space with new roofs and AC units.