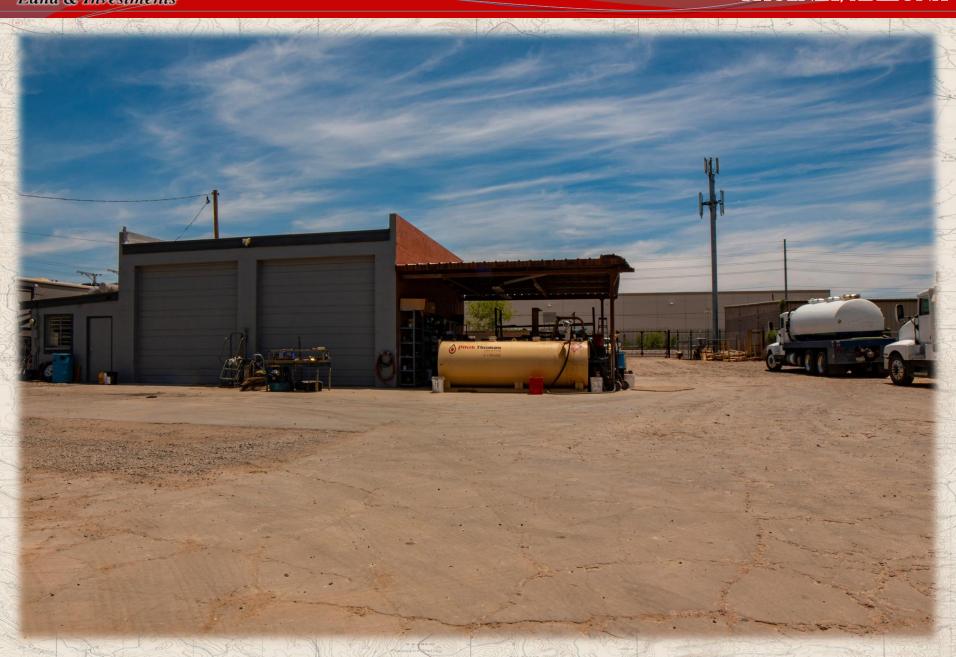

#### PHOENIX, ARIZONA

- Location: 1737 E Jackson Street, Phoenix, Arizona
- Parcel Numbers: 115-05-179A, 181, 182, 183, 184, 185, and 186.
- > <u>Size:</u> Land 27,125 square feet Office - 2035 square feet Shop – 900 square feet
- > Price: \$1,875,000
- > **Zoning:** A-2 (Heavy Industrial)
- > <u>Utilities:</u> All to site
- > Comments:
- Great owner/user opportunity with a central location that offers convenient access to both I-10 and I-17.
- Fully fenced and secured with two gated points of access for easy maneuvering thru the property.
- Newly remodeled office space with new roofs and AC units.