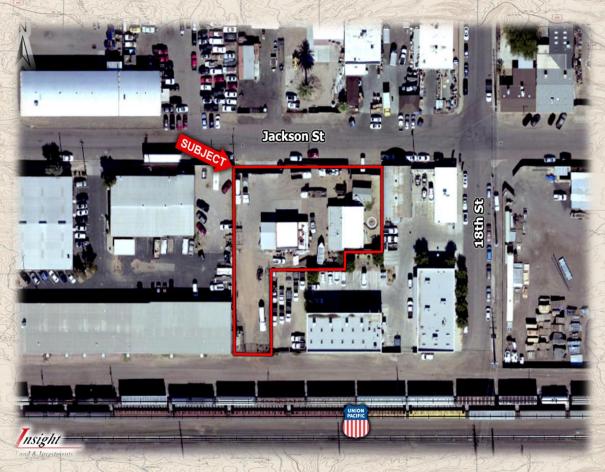

#### PHOENIX, ARIZONA

- Location: 1737 E Jackson Street, Phoenix, Arizona
- Parcel Numbers: 115-05-179A, 181, 182, 183, 184, 185, and 186.
- > <u>Size:</u> Land 27,125 square feet Office - 2035 square feet Shop – 900 square feet
- > Price: \$1,875,000
- > **Zoning:** A-2 (Heavy Industrial)
- > <u>Utilities:</u> All to site
- > Comments:
- Great owner/user opportunity with a central location that offers convenient access to both I-10 and I-17.
- Fully fenced and secured with two gated points of access for easy maneuvering thru the property.
- Newly remodeled office space with new roofs and AC units.