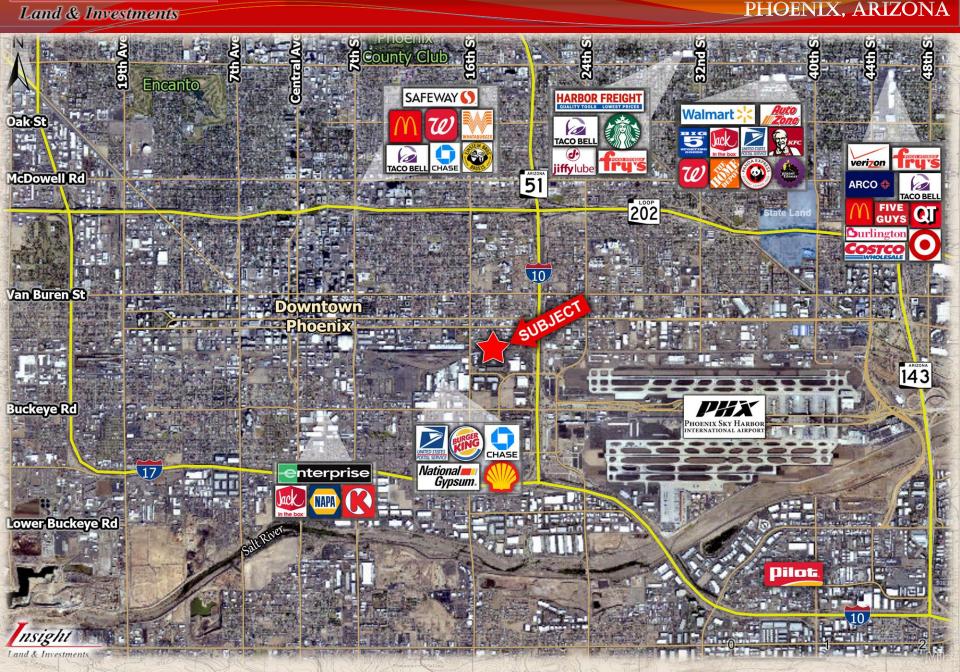

#### PHOENIX, ARIZONA

- Location: 1737 E Jackson Street, Phoenix, Arizona
- Parcel Numbers: 115-05-179A, 181, 182, 183, 184, 185, and 186.
- > <u>Size:</u> Land 27,125 square feet Office - 2035 square feet Shop – 900 square feet
- > Price: \$1,875,000
- > **Zoning:** A-2 (Heavy Industrial)
- > <u>Utilities:</u> All to site
- > Comments:
- Great owner/user opportunity with a central location that offers convenient access to both I-10 and I-17.
- Fully fenced and secured with two gated points of access for easy maneuvering thru the property.
- Newly remodeled office space with new roofs and AC units.