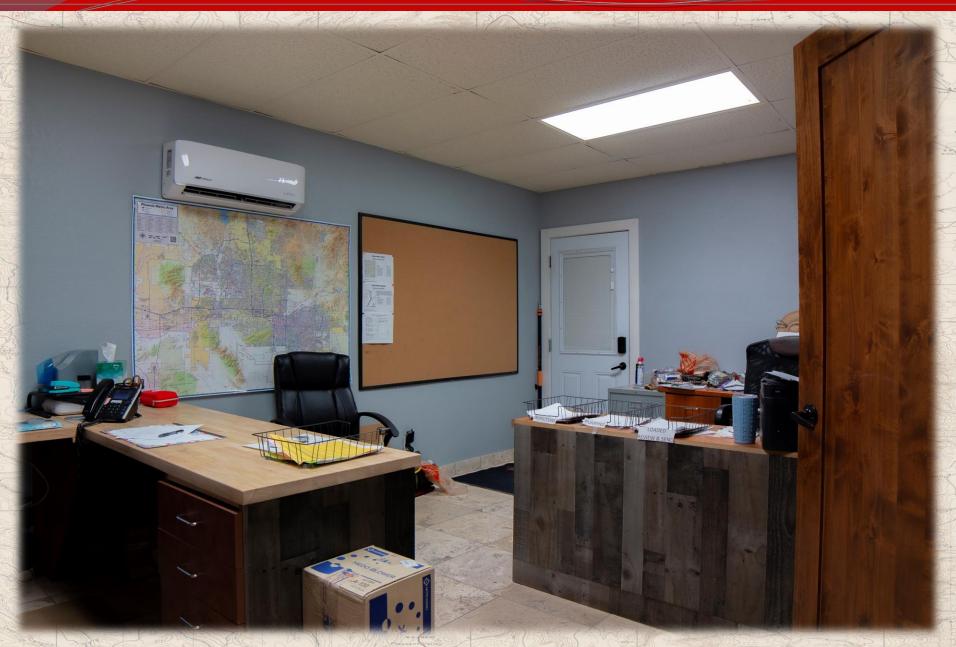

#### PHOENIX, ARIZONA

- Location: 1737 E Jackson Street, Phoenix, Arizona
- Parcel Numbers: 115-05-179A, 181, 182, 183, 184, 185, and 186.
- > <u>Size:</u> Land 27,125 square feet Office - 2035 square feet Shop – 900 square feet
- > Price: \$1,875,000
- > **Zoning:** A-2 (Heavy Industrial)
- > <u>Utilities:</u> All to site
- > Comments:
- Great owner/user opportunity with a central location that offers convenient access to both I-10 and I-17.
- Fully fenced and secured with two gated points of access for easy maneuvering thru the property.
- Newly remodeled office space with new roofs and AC units.