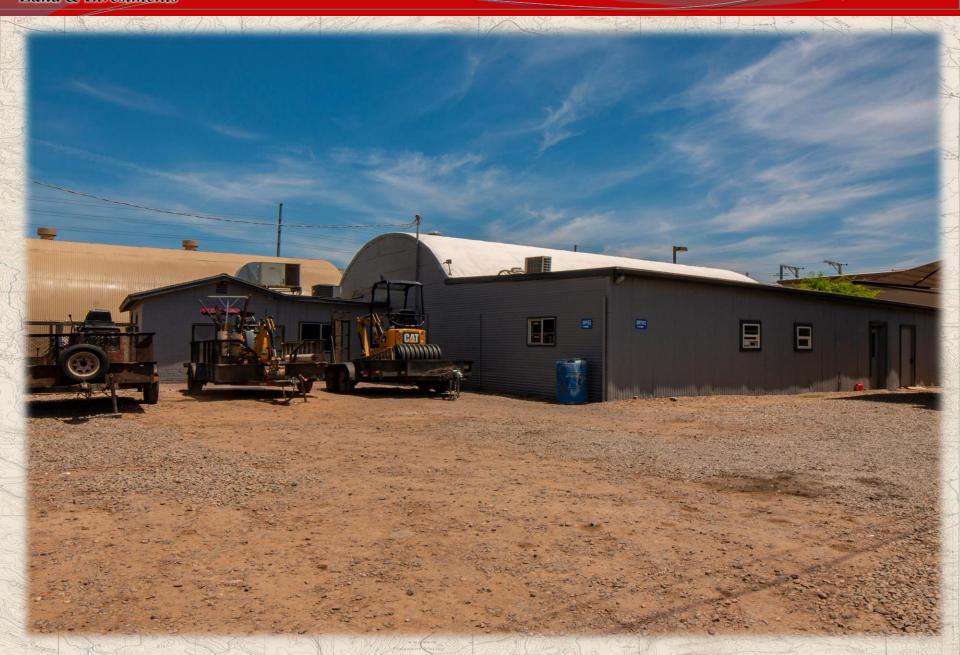

#### PHOENIX, ARIZONA

- Location: 1737 E Jackson Street, Phoenix, Arizona
- Parcel Numbers: 115-05-179A, 181, 182, 183, 184, 185, and 186.
- > <u>Size:</u> Land 27,125 square feet Office - 2035 square feet Shop – 900 square feet
- > Price: \$1,875,000
- > **Zoning:** A-2 (Heavy Industrial)
- > <u>Utilities:</u> All to site
- > Comments:
- Great owner/user opportunity with a central location that offers convenient access to both I-10 and I-17.
- Fully fenced and secured with two gated points of access for easy maneuvering thru the property.
- Newly remodeled office space with new roofs and AC units.