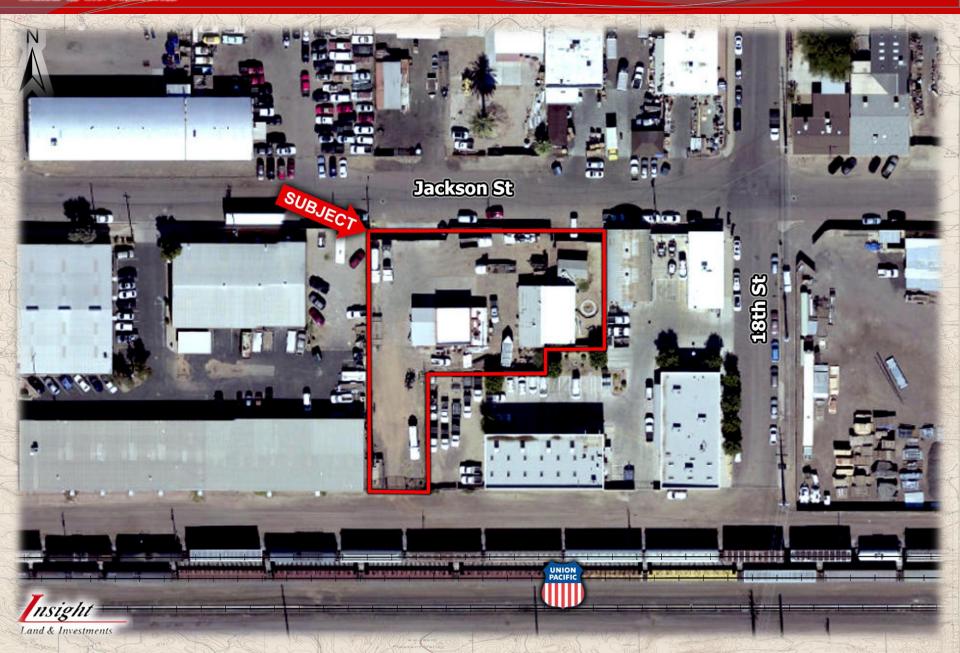

#### PHOENIX, ARIZONA

- Location: 1737 E Jackson Street, Phoenix, Arizona
- Parcel Numbers: 115-05-179A, 181, 182, 183, 184, 185, and 186.
- > <u>Size:</u> Land 27,125 square feet Office - 2035 square feet Shop – 900 square feet
- > Price: \$1,875,000
- > **Zoning:** A-2 (Heavy Industrial)
- > <u>Utilities:</u> All to site
- > Comments:
- Great owner/user opportunity with a central location that offers convenient access to both I-10 and I-17.
- Fully fenced and secured with two gated points of access for easy maneuvering thru the property.
- Newly remodeled office space with new roofs and AC units.