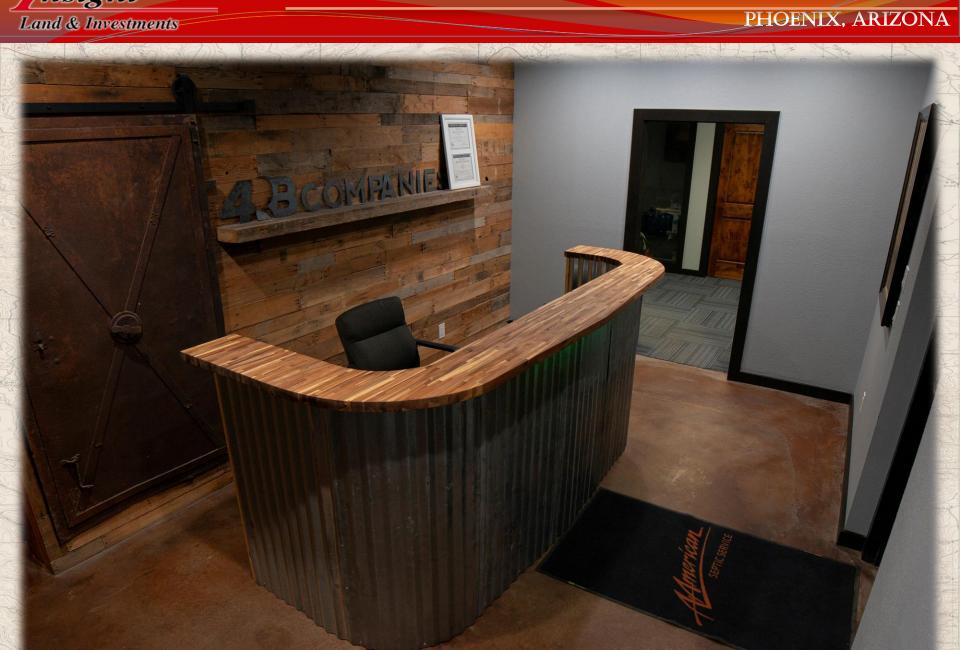

#### PHOENIX, ARIZONA

- Location: 1737 E Jackson Street, Phoenix, Arizona
- Parcel Numbers: 115-05-179A, 181, 182, 183, 184, 185, and 186.
- > <u>Size:</u> Land 27,125 square feet Office - 2035 square feet Shop – 900 square feet
- > Price: \$1,875,000
- > **Zoning:** A-2 (Heavy Industrial)
- > <u>Utilities:</u> All to site
- > Comments:
- Great owner/user opportunity with a central location that offers convenient access to both I-10 and I-17.
- Fully fenced and secured with two gated points of access for easy maneuvering thru the property.
- Newly remodeled office space with new roofs and AC units.