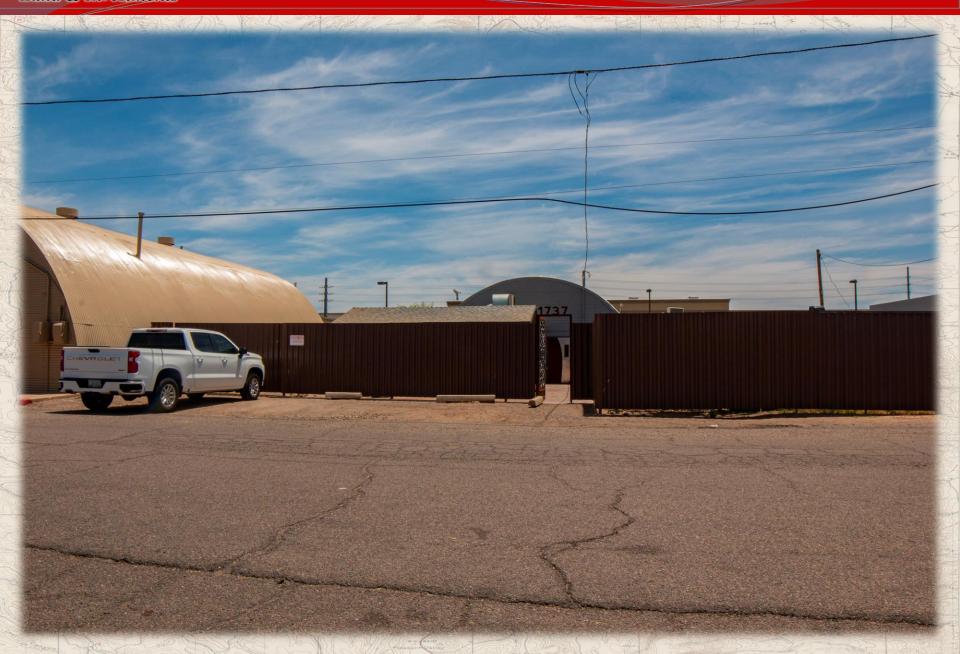

#### PHOENIX, ARIZONA

- Location: 1737 E Jackson Street, Phoenix, Arizona
- Parcel Numbers: 115-05-179A, 181, 182, 183, 184, 185, and 186.
- > <u>Size:</u> Land 27,125 square feet Office - 2035 square feet Shop – 900 square feet
- > Price: \$1,875,000
- > **Zoning:** A-2 (Heavy Industrial)
- > <u>Utilities:</u> All to site
- > Comments:
- Great owner/user opportunity with a central location that offers convenient access to both I-10 and I-17.
- Fully fenced and secured with two gated points of access for easy maneuvering thru the property.
- Newly remodeled office space with new roofs and AC units.