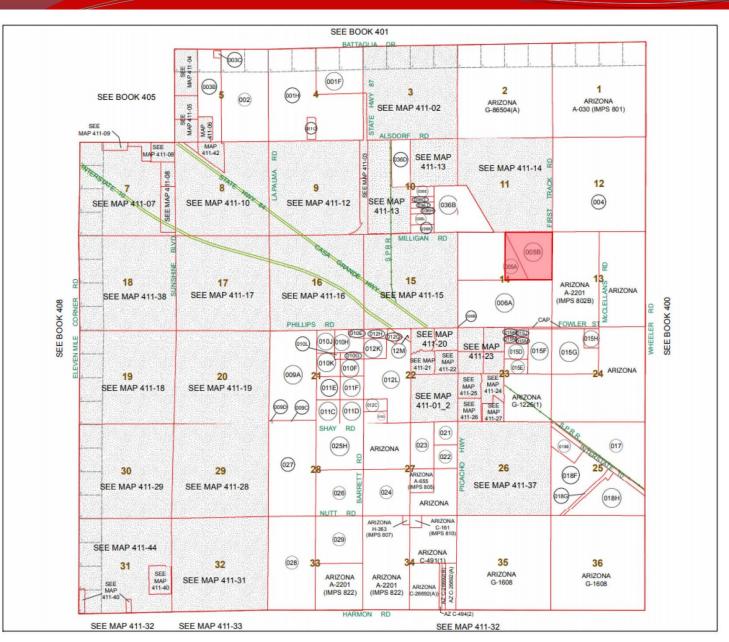

## +/- 160 Acres - Residential Land

Land & Investments Eloy, AZ

- Location: SWC of Milligan Road and Fast Track Road in Eloy, AZ.
- > APN: 411-01-005A/B
- > Size: +/- 160 Acres
- **Zoning:** RU-43
- Price: \$1,600,000 or \$10,000 per acre
- Taxes: \$3,285.80 (2023)
- Comments: Property is located 1 mile north of I-10 and 1 mile east of Highway 87. SR 24 will be going through the eastern portion of the property. Milligan Road is a paved road and power is to the property. Nikola facility is located 3 mile north of the subject property. Excellent investment or 1031 exchange.