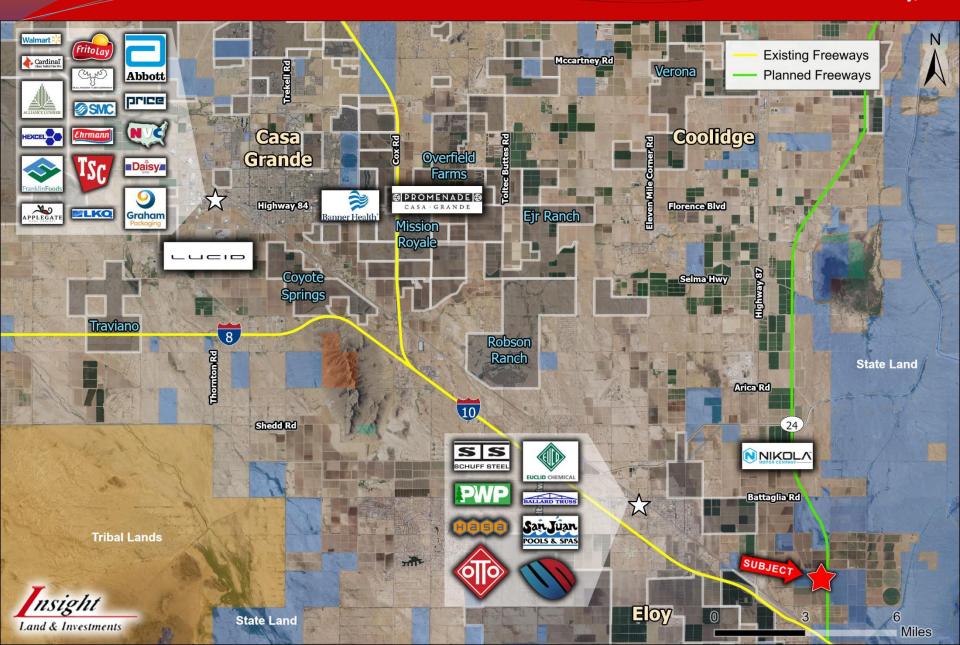

## +/- 160 Acres - Residential Land

Land & Investments Eloy, AZ

- Location: SWC of Milligan Road and Fast Track Road in Eloy, AZ.
- > APN: 411-01-005A/B
- > Size: +/- 160 Acres
- **Zoning:** RU-43
- Price: \$1,600,000 or \$10,000 per acre
- Taxes: \$3,285.80 (2023)
- Comments: Property is located 1 mile north of I-10 and 1 mile east of Highway 87. SR 24 will be going through the eastern portion of the property. Milligan Road is a paved road and power is to the property. Nikola facility is located 3 mile north of the subject property. Excellent investment or 1031 exchange.