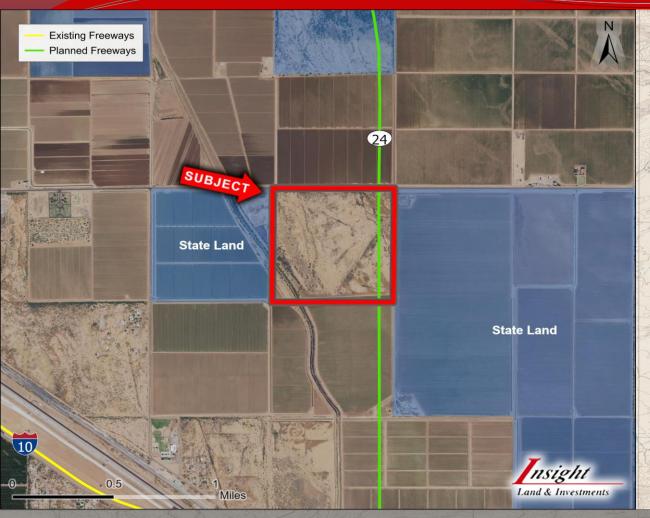

## +/- 160 Acres - Residential Land

Land & Investments Eloy, AZ

- Location: SWC of Milligan Road and Fast Track Road in Eloy, AZ.
- > APN: 411-01-005A/B
- > Size: +/- 160 Acres
- **Zoning:** RU-43
- Price: \$1,600,000 or \$10,000 per acre
- Taxes: \$3,285.80 (2023)
- Comments: Property is located 1 mile north of I-10 and 1 mile east of Highway 87. SR 24 will be going through the eastern portion of the property. Milligan Road is a paved road and power is to the property. Nikola facility is located 3 mile north of the subject property. Excellent investment or 1031 exchange.