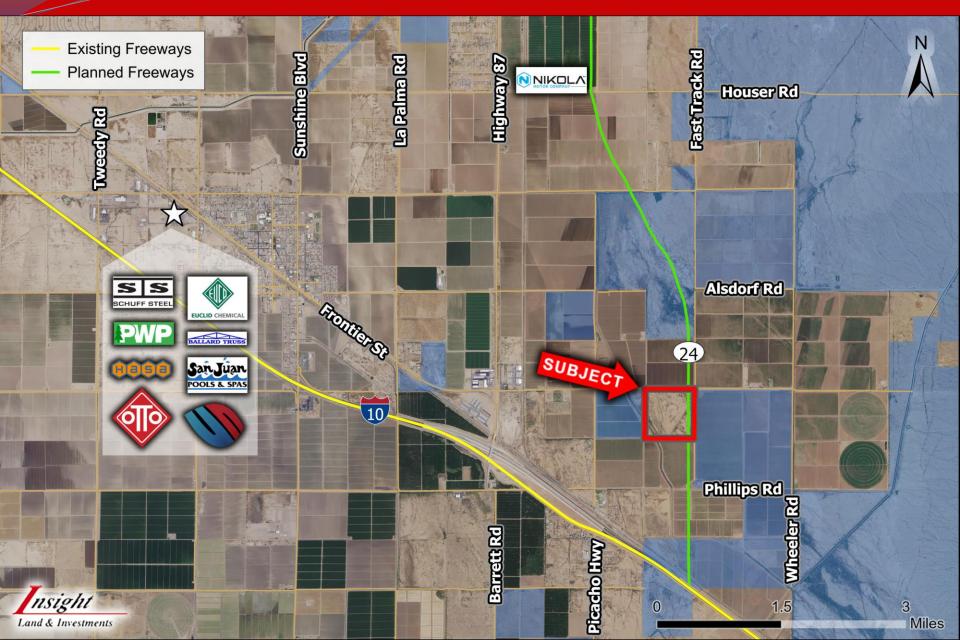

## +/- 160 Acres - Residential Land

Land & Investments Eloy, AZ

- Location: SWC of Milligan Road and Fast Track Road in Eloy, AZ.
- > APN: 411-01-005A/B
- > Size: +/- 160 Acres
- **Zoning:** RU-43
- Price: \$1,600,000 or \$10,000 per acre
- Taxes: \$3,285.80 (2023)
- Comments: Property is located 1 mile north of I-10 and 1 mile east of Highway 87. SR 24 will be going through the eastern portion of the property. Milligan Road is a paved road and power is to the property. Nikola facility is located 3 mile north of the subject property. Excellent investment or 1031 exchange.