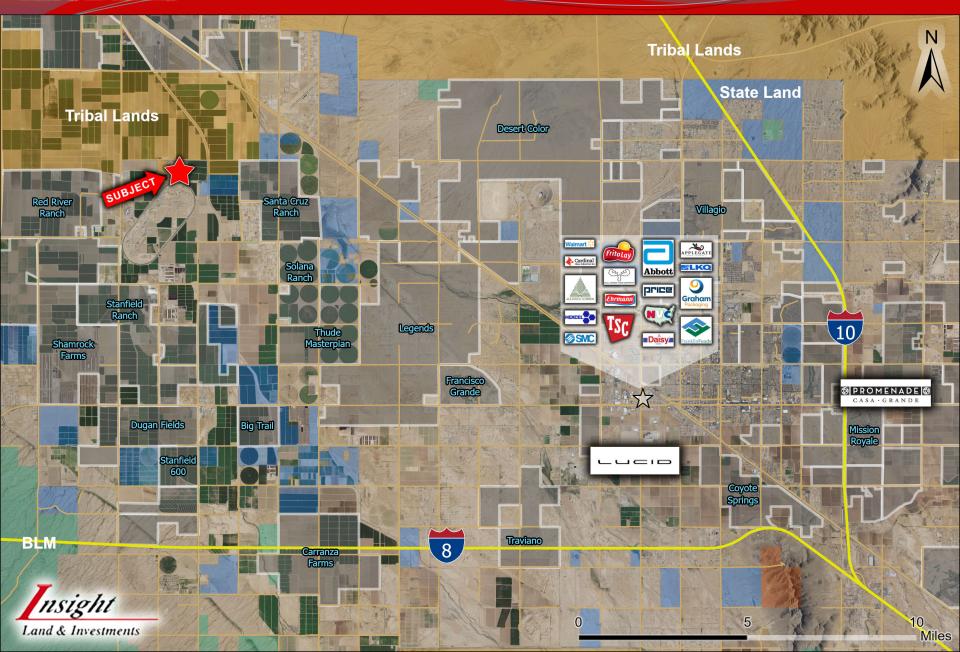

**Pinal County, AZ** 

Land & Investments

- Location: West of the SWC Cow Town Rd and Stanfield Rd, Pinal County, Arizona
- Municipality: Pinal County
- APN: 502-18-003
- Zoning: GR General Rural (1.25 du/ac)
- Size: +/- 160 Acres
- Price: \$2,400,000 or \$15,000/ac
- **Comments: Property is located SE** of the City of Maricopa. Property is bound by the Ak-Chin Community and Nissan Proving Grounds. Excellent investment or 1031 exchange. Seller will entertain all offers.