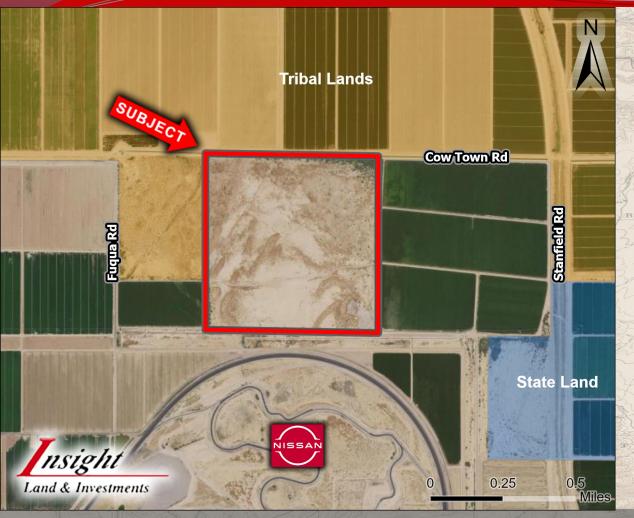

**Pinal County, AZ** 

Land & Investments

- Location: West of the SWC Cow Town Rd and Stanfield Rd, Pinal County, Arizona
- Municipality: Pinal County
- APN: 502-18-003
- Zoning: GR General Rural (1.25 du/ac)
- Size: +/- 160 Acres
- Price: \$2,400,000 or \$15,000/ac
- **Comments: Property is located SE** of the City of Maricopa. Property is bound by the Ak-Chin Community and Nissan Proving Grounds. Excellent investment or 1031 exchange. Seller will entertain all offers.