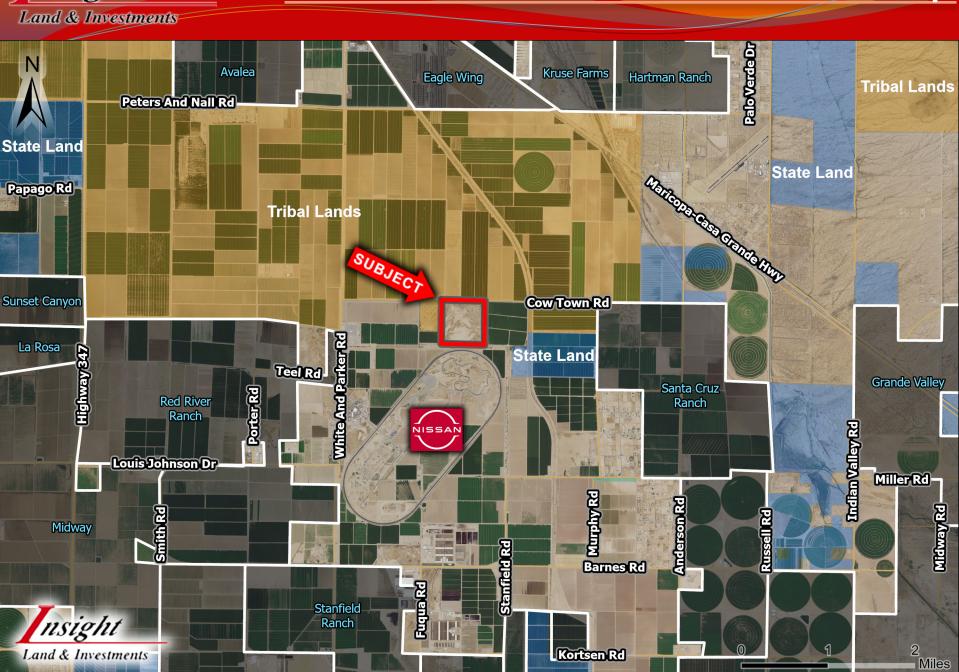

**Pinal County, AZ** 

Land & Investments

- Location: West of the SWC Cow Town Rd and Stanfield Rd, Pinal County, Arizona
- Municipality: Pinal County
- APN: 502-18-003
- Zoning: GR General Rural (1.25 du/ac)
- Size: +/- 160 Acres
- Price: \$2,400,000 or \$15,000/ac
- **Comments: Property is located SE** of the City of Maricopa. Property is bound by the Ak-Chin Community and Nissan Proving Grounds. Excellent investment or 1031 exchange. Seller will entertain all offers.