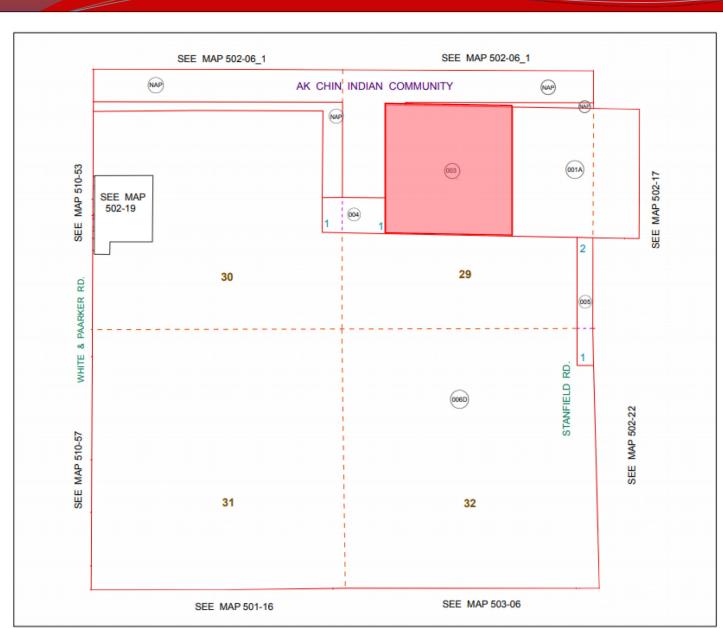

**Pinal County, AZ** 

Land & Investments

- Location: West of the SWC Cow Town Rd and Stanfield Rd, Pinal County, Arizona
- Municipality: Pinal County
- APN: 502-18-003
- Zoning: GR General Rural (1.25 du/ac)
- Size: +/- 160 Acres
- Price: \$2,400,000 or \$15,000/ac
- **Comments: Property is located SE** of the City of Maricopa. Property is bound by the Ak-Chin Community and Nissan Proving Grounds. Excellent investment or 1031 exchange. Seller will entertain all offers.