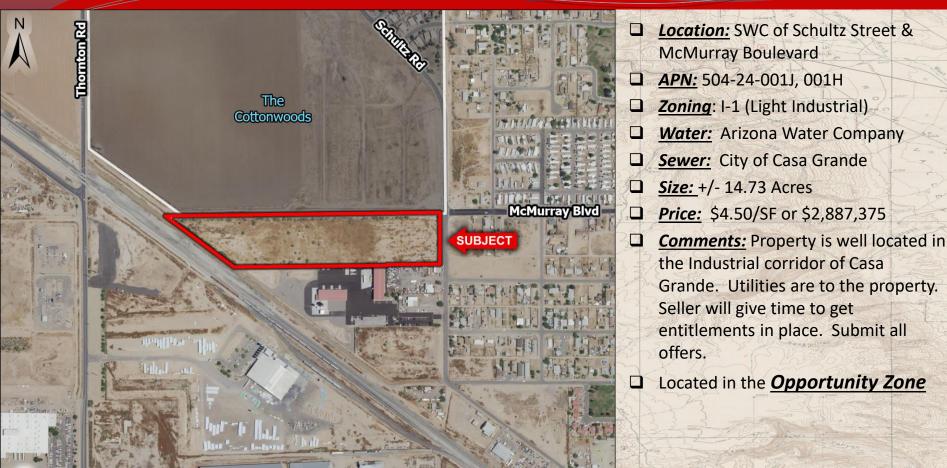

## 14 Acres – Indusrtial Land – Opportunity Zone

Land & Investments



### **EXCLUSIVELY LISTED**

Insight Land & Investments
7400 E McDonald Dr, Ste 121
Scottsdale, Arizona 85250
602.385.1515

sources deemed raccuracy thereof to or other condition No liability of any

Land & Investments

www.insightland.com

All information furnished regarding property for sale, rental or financing is from sources deemed reliable, but no warranty or representation is made to the accuracy thereof and same is subject to errors, omissions, change of price, rental or other conditions prior to sale, lease or financing or withdrawal without notice. No liability of any kind is to be imposed on the broker herein.

### Haydn Reycraft

Miles

Direct: 602-810-2071 hreycraft@insightland.com

### Ken Reycraft

Direct: 602-385-1529 kreycraft@insightland.com



### Area Map

**Casa Grand