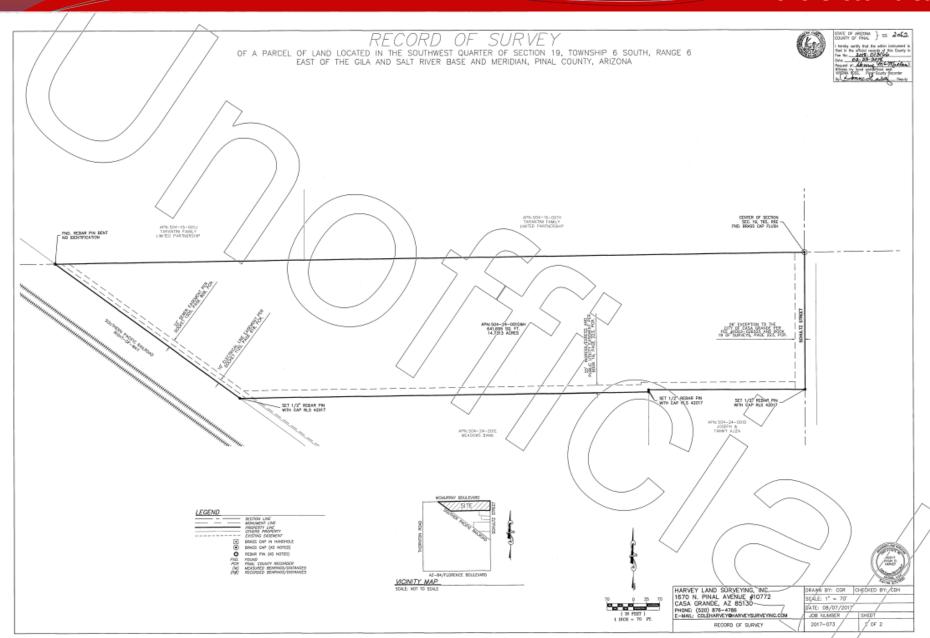

# **Boundary Survey**

**14.7313 Gross Acres** 

### SEC. 19 SW TN.6S RG.6E

THIS MAP IS FOR TAX PURPOSES ONLY.

THIS OFFICE WILL NOT ASSUME LIABILITY FOR REPRESENTATION, MEASUREMENTS OR ACREAGE.

THE ORIGINAL PLAT OF THIS SUBDIVISION IS ON FILE WITH THE PINAL COUNTY RECORDERS OFFICE, FOR COMPLETE INFORMATION OF PLAT