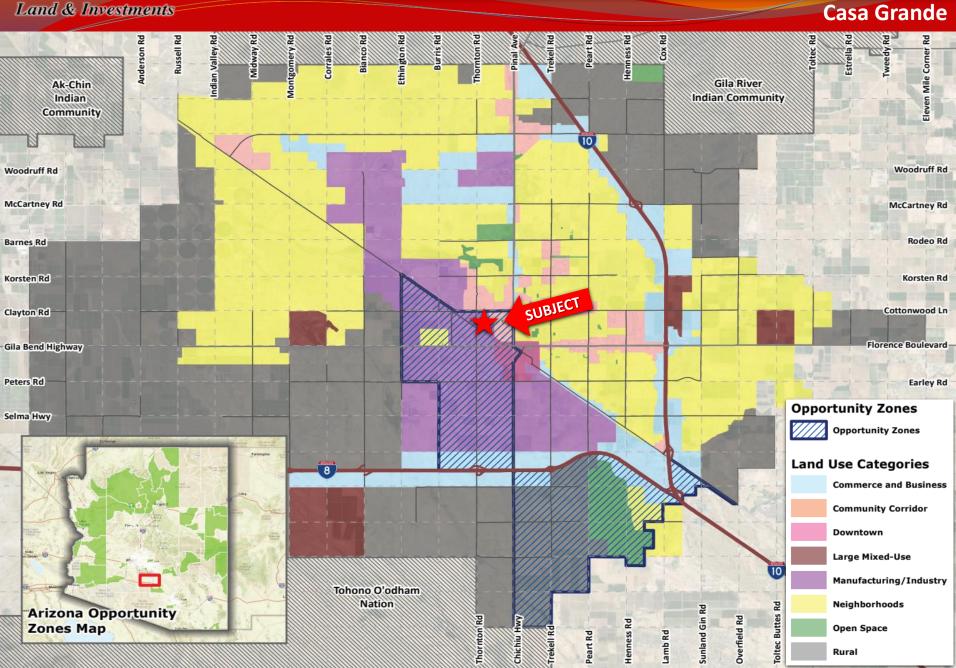

#### **General Plan** Land & Investments **Casa Grande** Millrise Rd Millrise Rd Gila River **Indian Community** Waverly Dr **Trading Post Rd** Ak-Chin Indian Val Vista Blvd Val Vista Blvd Community Woodruff Rd Woodruff Rd McCartney Rd McCartney Rd Rodeo Rd Barnes Rd Kortsen Rd Kortsen Rd SUBJECT Cottonwood Ln Clayton Rd Florence Blvd Gila Bend Hwy **Earley Rd** Peters Rd **Land Use Categories** Selma Hwy Commerce/Business **Community Corridor** Cornman Rd Downtown 8 Large Mixed-Use Hanna Rd Manufacturing/Industry Arica Rd Neighborhoods **Open Space** Shedd Rd Rural **₽** Boundaries Houser Rd Tohono O'odham **Planning Area Boundary** Nation **Tribal Communities**

## **Opportunity Zone**