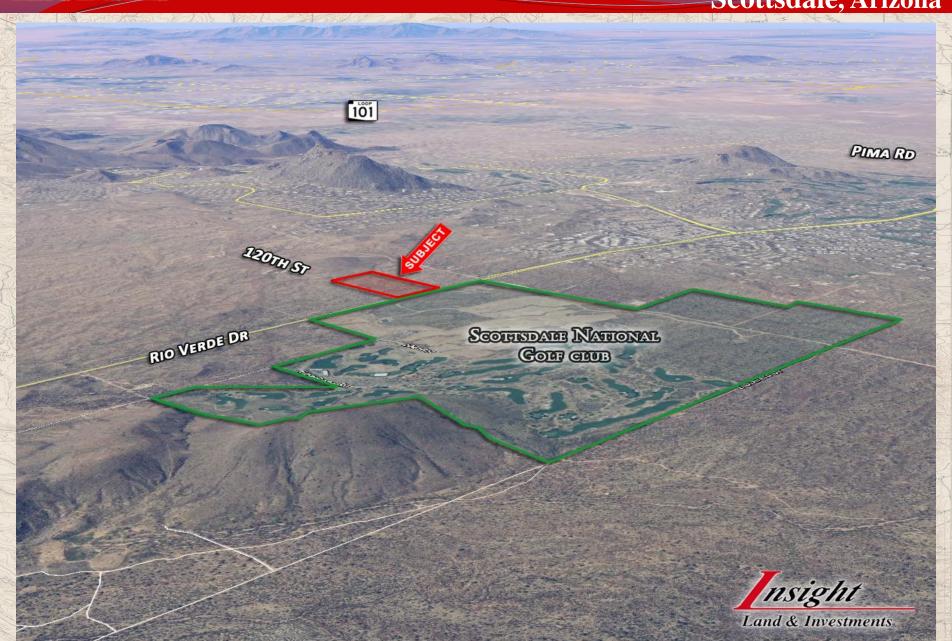

#### Scottsdale, Arizona

- ☐ Location: SWC of 120th St & Rio Verde Drive
- ☐ <u>Size:</u> +/- 20 Acres
- □ *Price*: \$2,000,000.00
- □ **Zoning:** R1-190, City of Scottsdale
- ☐ <u>Utilities:</u> Power and Water to site, Sewer is at the intersection of 114<sup>th</sup> Street & Rio Verde Drive.
- ☐ Comments: The Property is located in the highly desirable North Scottsdale area, one of the top submarkets in the state of Arizona. It is situated on Rio Verde Drive, directly across the street from Scottsdale National Golf Club. There are a number of other great private and public golf course communities in the immediate area; Whisper Rock, Estancia, Troon North, Troon Country Club, and Desert Highlands. The Four Seasons Resort, one of the area's finest destinations, is located just a few miles away.