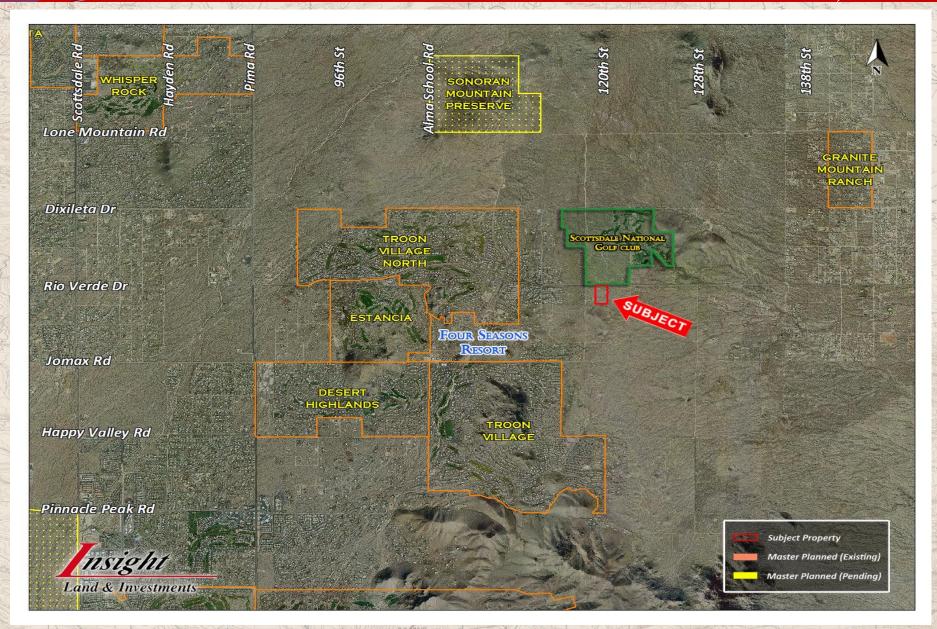

#### Scottsdale, Arizona

- ☐ Location: SWC of 120th St & Rio Verde Drive
- ☐ <u>Size:</u> +/- 20 Acres
- □ *Price*: \$2,000,000.00
- □ **Zoning:** R1-190, City of Scottsdale
- ☐ <u>Utilities:</u> Power and Water to site, Sewer is at the intersection of 114<sup>th</sup> Street & Rio Verde Drive.
- ☐ Comments: The Property is located in the highly desirable North Scottsdale area, one of the top submarkets in the state of Arizona. It is situated on Rio Verde Drive, directly across the street from Scottsdale National Golf Club. There are a number of other great private and public golf course communities in the immediate area; Whisper Rock, Estancia, Troon North, Troon Country Club, and Desert Highlands. The Four Seasons Resort, one of the area's finest destinations, is located just a few miles away.