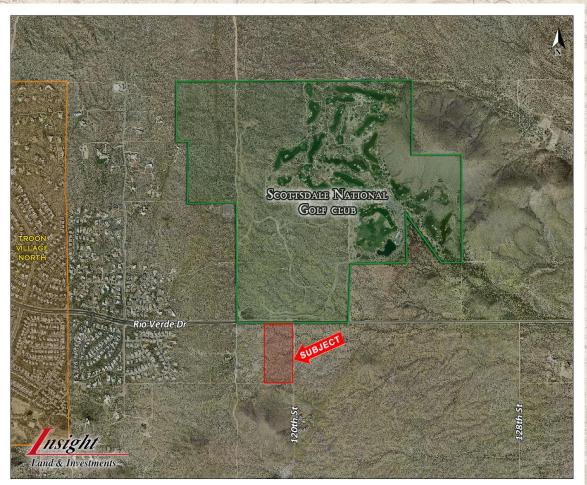

#### Scottsdale, Arizona

- ☐ Location: SWC of 120th St & Rio Verde Drive
- ☐ <u>Size:</u> +/- 20 Acres
- □ *Price*: \$2,000,000.00
- □ **Zoning:** R1-190, City of Scottsdale
- ☐ <u>Utilities:</u> Power and Water to site, Sewer is at the intersection of 114<sup>th</sup> Street & Rio Verde Drive.
- ☐ Comments: The Property is located in the highly desirable North Scottsdale area, one of the top submarkets in the state of Arizona. It is situated on Rio Verde Drive, directly across the street from Scottsdale National Golf Club. There are a number of other great private and public golf course communities in the immediate area; Whisper Rock, Estancia, Troon North, Troon Country Club, and Desert Highlands. The Four Seasons Resort, one of the area's finest destinations, is located just a few miles away.