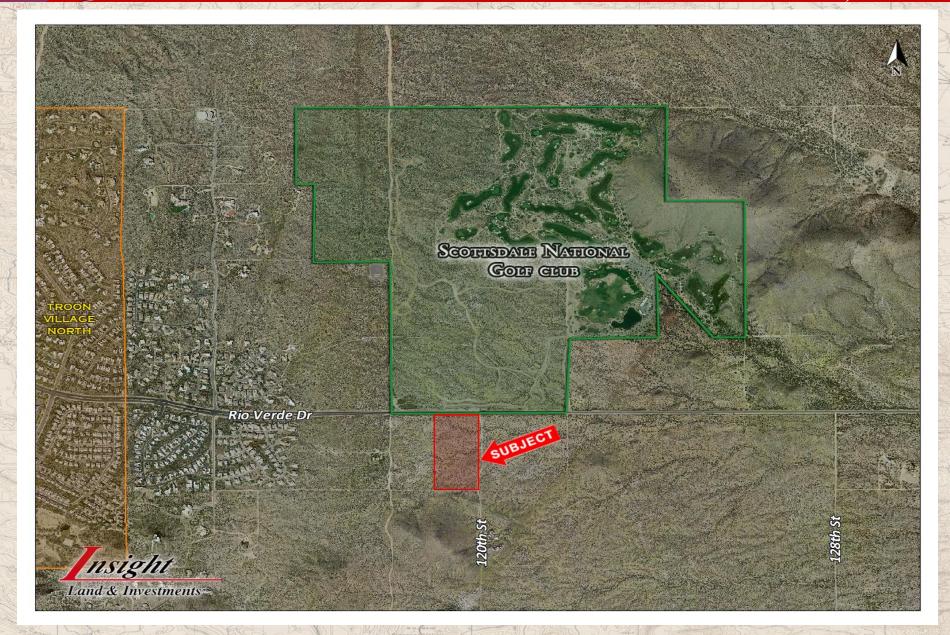

#### Scottsdale, Arizona

- ☐ Location: SWC of 120th St & Rio Verde Drive
- ☐ <u>Size:</u> +/- 20 Acres
- □ *Price*: \$2,000,000.00
- □ **Zoning:** R1-190, City of Scottsdale
- ☐ <u>Utilities:</u> Power and Water to site, Sewer is at the intersection of 114<sup>th</sup> Street & Rio Verde Drive.
- ☐ Comments: The Property is located in the highly desirable North Scottsdale area, one of the top submarkets in the state of Arizona. It is situated on Rio Verde Drive, directly across the street from Scottsdale National Golf Club. There are a number of other great private and public golf course communities in the immediate area; Whisper Rock, Estancia, Troon North, Troon Country Club, and Desert Highlands. The Four Seasons Resort, one of the area's finest destinations, is located just a few miles away.