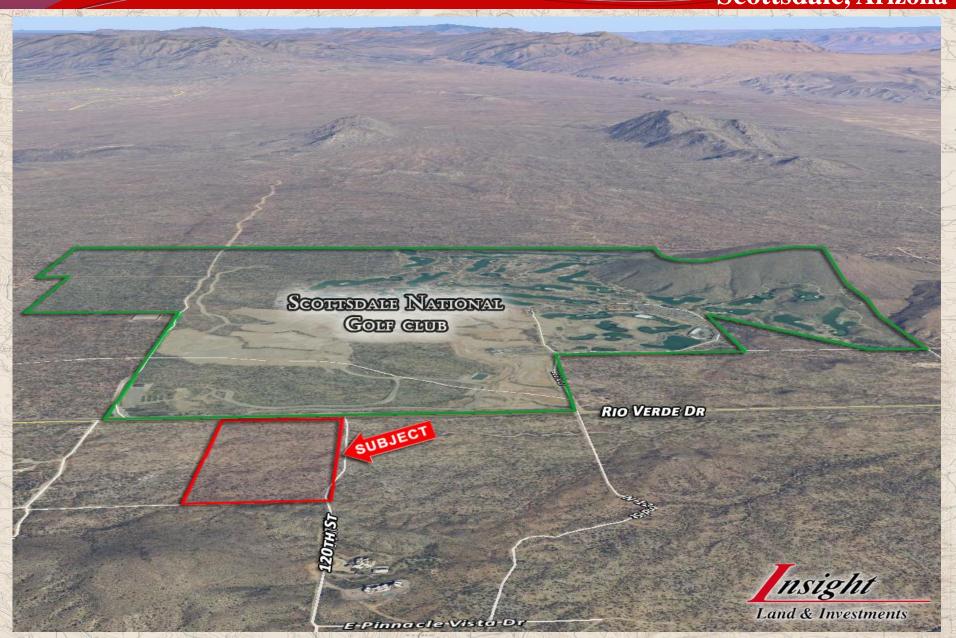

#### Scottsdale, Arizona

- ☐ Location: SWC of 120th St & Rio Verde Drive
- ☐ <u>Size:</u> +/- 20 Acres
- □ *Price*: \$2,000,000.00
- □ **Zoning:** R1-190, City of Scottsdale
- ☐ <u>Utilities:</u> Power and Water to site, Sewer is at the intersection of 114<sup>th</sup> Street & Rio Verde Drive.
- ☐ Comments: The Property is located in the highly desirable North Scottsdale area, one of the top submarkets in the state of Arizona. It is situated on Rio Verde Drive, directly across the street from Scottsdale National Golf Club. There are a number of other great private and public golf course communities in the immediate area; Whisper Rock, Estancia, Troon North, Troon Country Club, and Desert Highlands. The Four Seasons Resort, one of the area's finest destinations, is located just a few miles away.