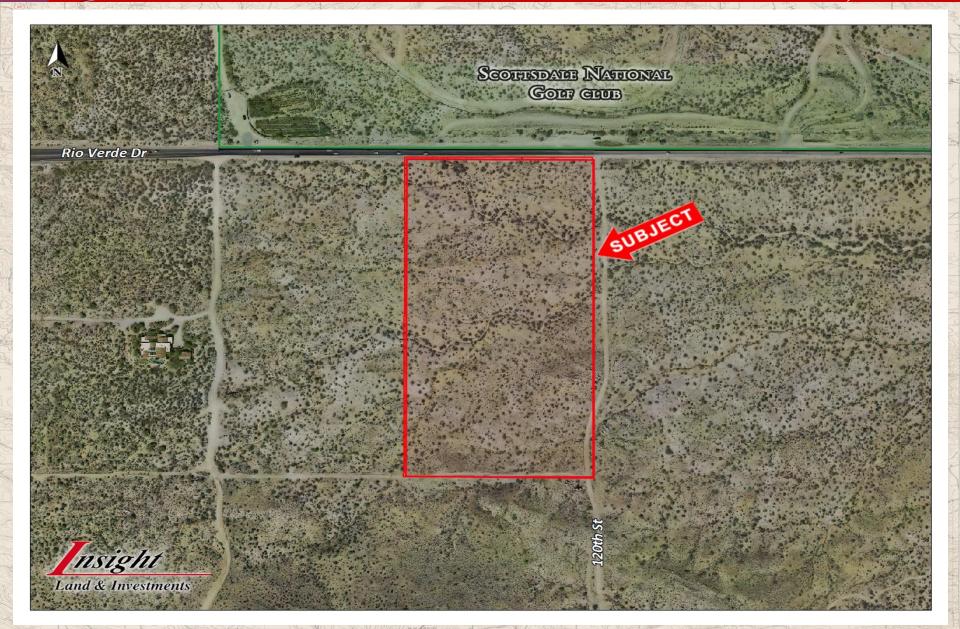

#### Scottsdale, Arizona

- ☐ Location: SWC of 120th St & Rio Verde Drive
- ☐ <u>Size:</u> +/- 20 Acres
- □ *Price*: \$2,000,000.00
- □ **Zoning:** R1-190, City of Scottsdale
- ☐ <u>Utilities:</u> Power and Water to site, Sewer is at the intersection of 114<sup>th</sup> Street & Rio Verde Drive.
- ☐ Comments: The Property is located in the highly desirable North Scottsdale area, one of the top submarkets in the state of Arizona. It is situated on Rio Verde Drive, directly across the street from Scottsdale National Golf Club. There are a number of other great private and public golf course communities in the immediate area; Whisper Rock, Estancia, Troon North, Troon Country Club, and Desert Highlands. The Four Seasons Resort, one of the area's finest destinations, is located just a few miles away.