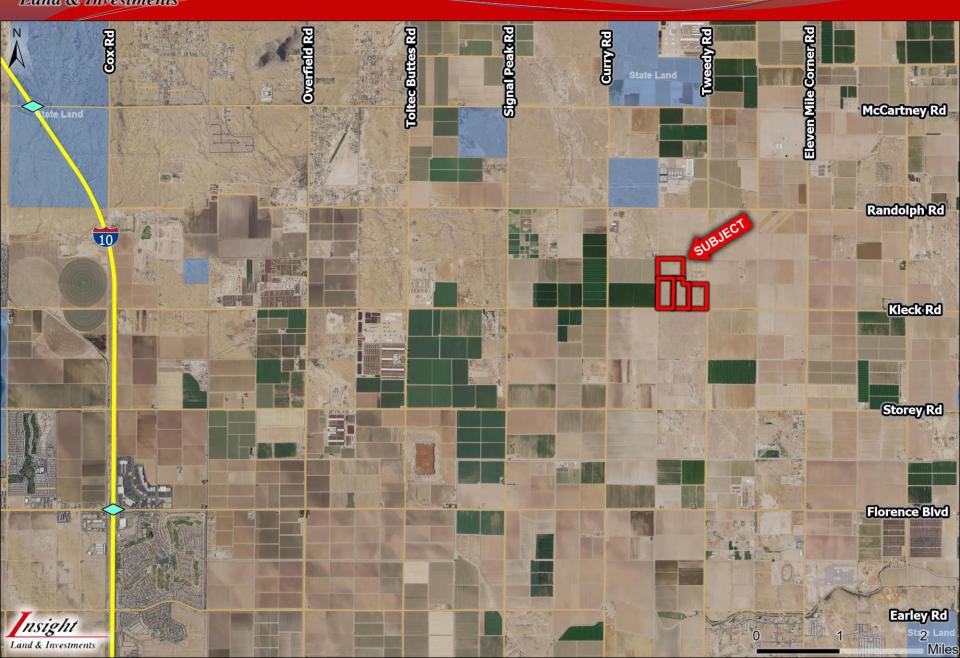

## **Available Vacant Land**

Casa Grande, AZ

- Location: NWC Kleck Road & Tweedy Road, Pinal County, AZ
- □ <u>APN:</u> 401-01-030C, 030F, 030G
- ☐ **Zoning**: GR (Pinal County) General Rural
- ☐ *Size:* +/- 120 Acres
- ☐ Price:
- -Whole: \$1,560,000 or \$13,000/acre
- Parcel 1: \$419,000 32.72 acres
- Parcel 2: \$419,000 29.94 acres
- Parcel 3: \$399,000 28.02 acres
- Parcel 4: \$499,000 30.48 acres
- Comments: Property is located at the northwest corner of Kleck Road & Tweedy Road. Section line corner. Planned Interchange at Kleck Road & I-10. Can be purchased in part or in whole. Great investment or 1031 exchange.

## **Aerial Map**