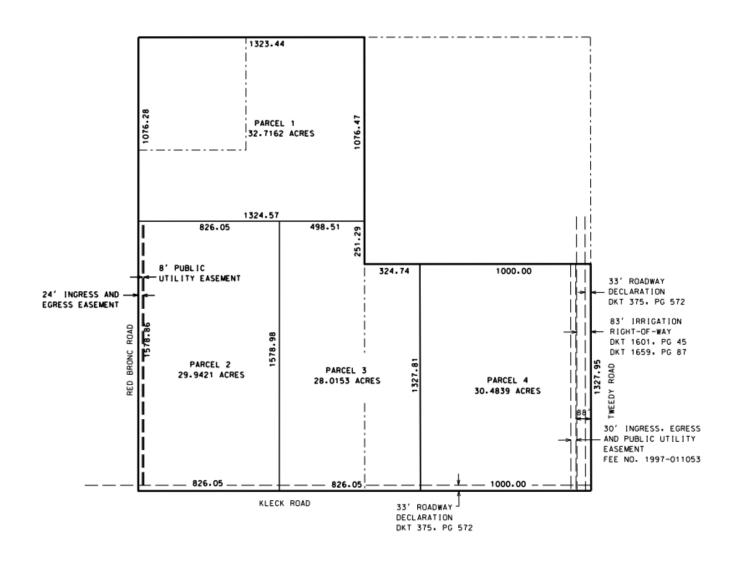

## **Available Vacant Land**

Casa Grande, AZ

- Location: NWC Kleck Road & Tweedy Road, Pinal County, AZ
- □ <u>APN:</u> 401-01-030C, 030F, 030G
- ☐ **Zoning**: GR (Pinal County) General Rural
- ☐ *Size:* +/- 120 Acres
- ☐ Price:
- -Whole: \$1,560,000 or \$13,000/acre
- Parcel 1: \$419,000 32.72 acres
- Parcel 2: \$419,000 29.94 acres
- Parcel 3: \$399,000 28.02 acres
- Parcel 4: \$499,000 30.48 acres
- Comments: Property is located at the northwest corner of Kleck Road & Tweedy Road. Section line corner. Planned Interchange at Kleck Road & I-10. Can be purchased in part or in whole. Great investment or 1031 exchange.