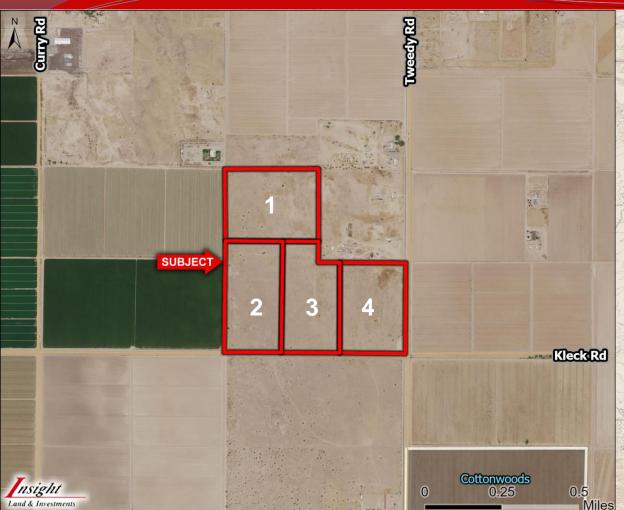

## **Available Vacant Land**

Casa Grande, AZ

- Location: NWC Kleck Road & Tweedy Road, Pinal County, AZ
- □ <u>APN:</u> 401-01-030C, 030F, 030G
- ☐ **Zoning**: GR (Pinal County) General Rural
- ☐ *Size:* +/- 120 Acres
- ☐ Price:
- -Whole: \$1,560,000 or \$13,000/acre
- Parcel 1: \$419,000 32.72 acres
- Parcel 2: \$419,000 29.94 acres
- Parcel 3: \$399,000 28.02 acres
- Parcel 4: \$499,000 30.48 acres
- Comments: Property is located at the northwest corner of Kleck Road & Tweedy Road. Section line corner. Planned Interchange at Kleck Road & I-10. Can be purchased in part or in whole. Great investment or 1031 exchange.

## **Aerial Map**