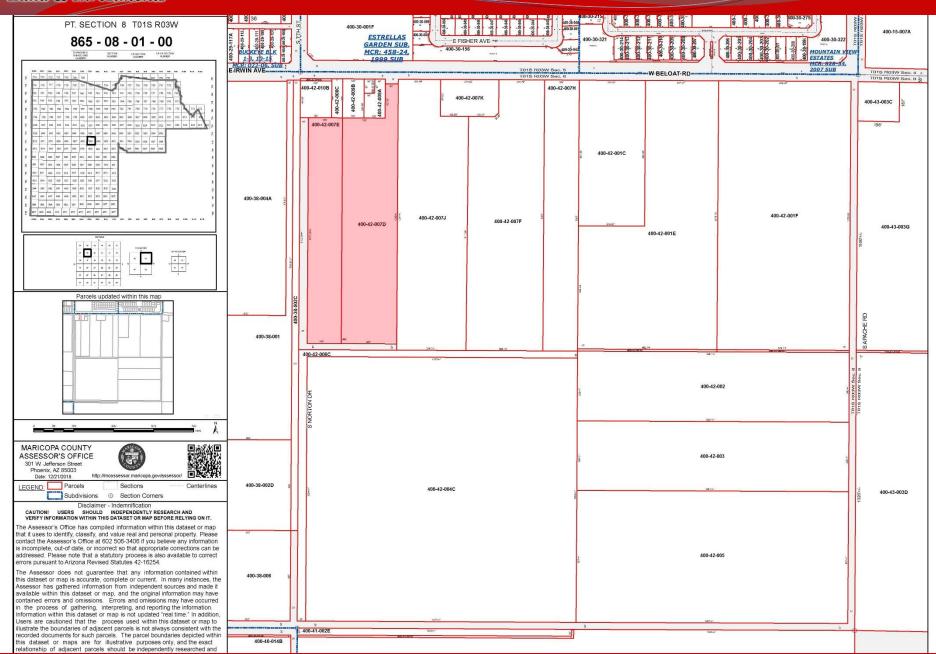

# **Industrial Land Available**

Buckeye, AZ

Land & Investments

- Location: SEC of Beloat Road & Norton Drive,
  Buckeye, AZ
- ♦ APN: 400-42-007D, 007E
- ♦ Zoning: GC General Commerce
- ♦ Size: +/- 10.6 Acres
- \* Taxes: \$1,506.60 (2020)
- ♦ Price: \$500,000 or \$47,169/Acre
- **♦** Comments:
  - Property is located in close proximity to
     Downtown Buckeye, with water and sewer available to the site.
  - Excellent long-term investment in the one of the fastest growing cities in the country.
  - Property is ideal for user (contractor's yard or industrial use)