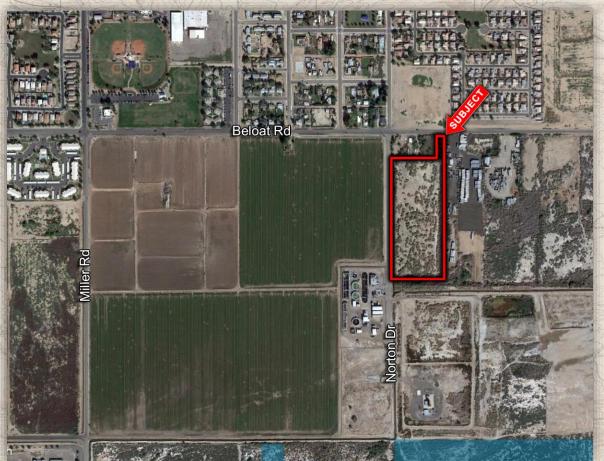

# **Industrial Land Available**

Buckeye, AZ

Land & Investments

- Location: SEC of Beloat Road & Norton Drive,
  Buckeye, AZ
- ♦ APN: 400-42-007D, 007E
- ♦ Zoning: GC General Commerce
- ♦ Size: +/- 10.6 Acres
- \* Taxes: \$1,506.60 (2020)
- ♦ Price: \$500,000 or \$47,169/Acre
- **♦** Comments:
  - Property is located in close proximity to
     Downtown Buckeye, with water and sewer available to the site.
  - Excellent long-term investment in the one of the fastest growing cities in the country.
  - Property is ideal for user (contractor's yard or industrial use)