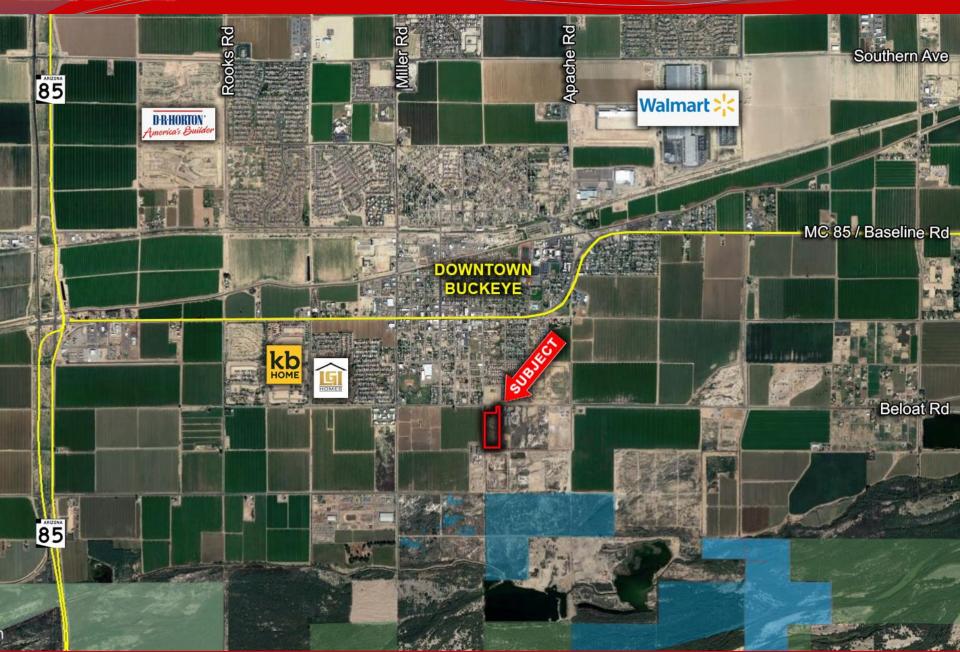

# **Industrial Land Available**

Buckeye, AZ

Land & Investments

- Location: SEC of Beloat Road & Norton Drive,
  Buckeye, AZ
- ♦ APN: 400-42-007D, 007E
- ♦ Zoning: GC General Commerce
- ♦ Size: +/- 10.6 Acres
- \* Taxes: \$1,506.60 (2020)
- ♦ Price: \$500,000 or \$47,169/Acre
- **♦** Comments:
  - Property is located in close proximity to
     Downtown Buckeye, with water and sewer available to the site.
  - Excellent long-term investment in the one of the fastest growing cities in the country.
  - Property is ideal for user (contractor's yard or industrial use)