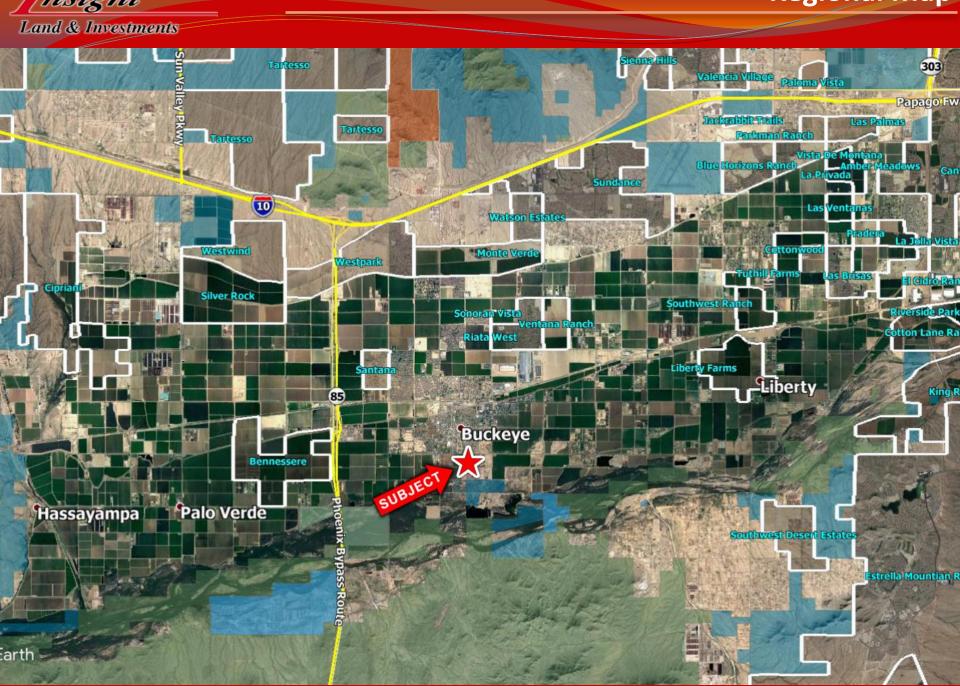

# **Industrial Land Available**

Buckeye, AZ

Land & Investments

- Location: SEC of Beloat Road & Norton Drive,
  Buckeye, AZ
- ♦ APN: 400-42-007D, 007E
- ♦ Zoning: GC General Commerce
- ♦ Size: +/- 10.6 Acres
- \* Taxes: \$1,506.60 (2020)
- ♦ Price: \$500,000 or \$47,169/Acre
- **♦** Comments:
  - Property is located in close proximity to
     Downtown Buckeye, with water and sewer available to the site.
  - Excellent long-term investment in the one of the fastest growing cities in the country.
  - Property is ideal for user (contractor's yard or industrial use)