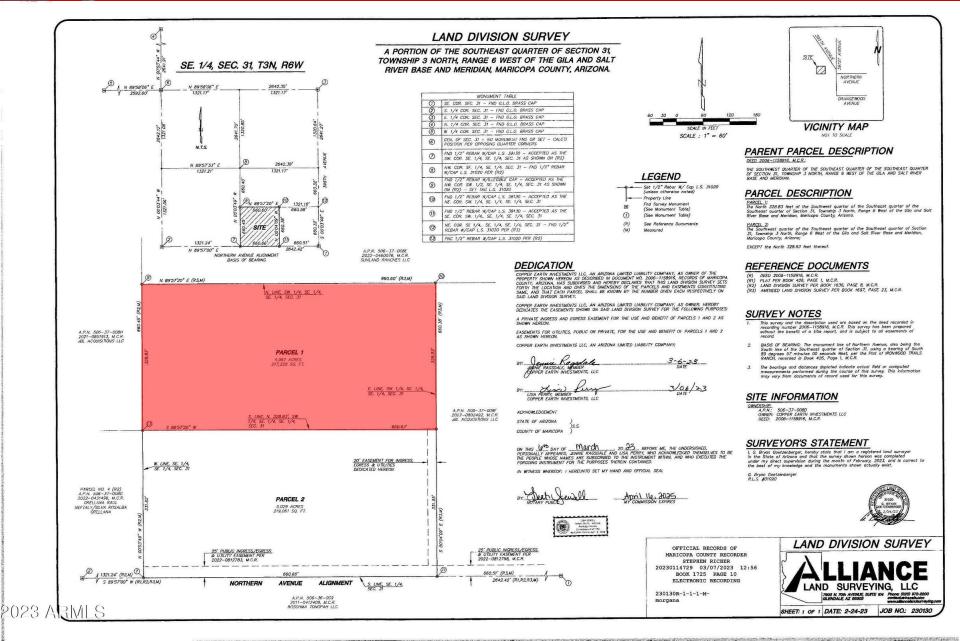

rental or other conditions prior to sale, lease or financing or withdrawal without notice. No liability of any kind is to be imposed on the broker herein.

JOE WERNER Direct: 602-385-0567 jwerner@insightland.com



# Regional





Land & Investments

## Area





2023

#### Land & Investments

SUBJECT

Northern Ave

8

387th/A

2

# Directions

State Land

## Tonopah, AZ

2 Miles

Start at Location 1

Go on I-10 W (Papago Fwy) toward 98

Take exit 98 on the right to Wintersburg Rd

At the traffic light, turn right on N Wintersburg Rd (N 379th Ave)

At the stop sign, turn left on W Indian School Rd

Turn right on N 387th Ave Restriction: Avoid Unpaved Roads

Turn left on W Northern Ave

Finish at Location 2, on the right

Indian School Rd

1

**STOTHAVE** 

1

10

State Land



## Survey





## Survey