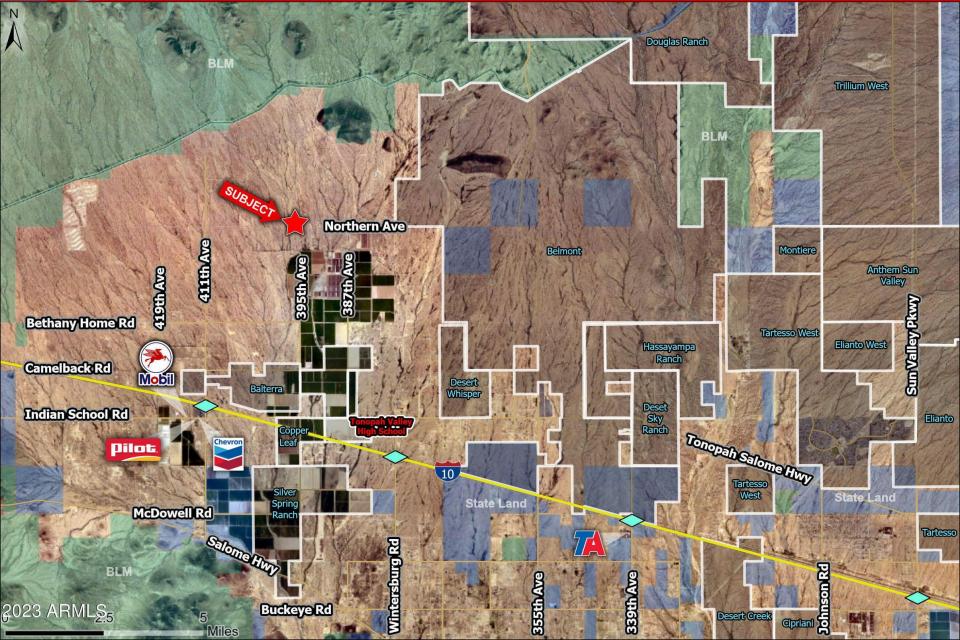

# Directions

State Land

## Tonopah, AZ

2 Miles

Start at Location 1

Go on I-10 W (Papago Fwy) toward 98

Take exit 98 on the right to Wintersburg Rd

At the traffic light, turn right on N Wintersburg Rd (N 379th Ave)

At the stop sign, turn left on W Indian School Rd

Turn right on N 387th Ave Restriction: Avoid Unpaved Roads

Turn left on W Northern Ave

Finish at Location 2, on the right

Indian School Rd

1

**STOTHAVE** 

1

10

State Land