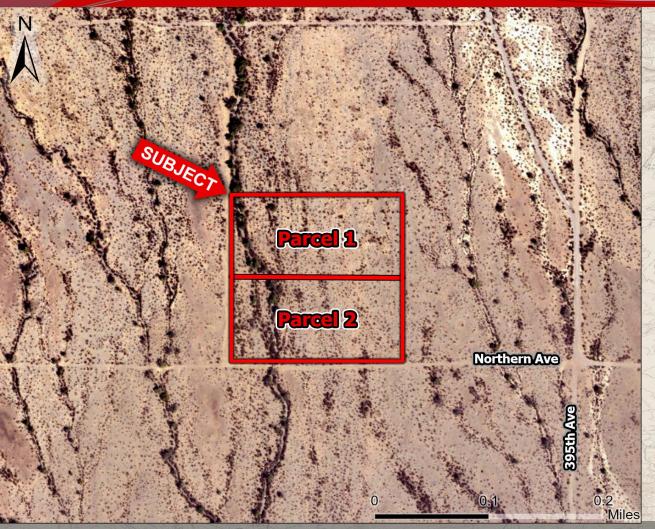

#### Tonopah, AZ

- <u>Location</u>: 395<sup>th</sup> Avenue & Northern Ave, Tonopah, AZ.
- Size: 10 Acres
- Zoning: RU-190
- Price: \$68,000 (Per 5 Acre Lot)
- Comments:
- Excellent location within
  Tonopah highlighting beautiful
  scenery and mountain views in
  multiple directions.
- Very flat, buildable lots.
- ZERO floodplain or floodway impact.
- Perfect location for custom home, get away camp site, or small speculative investment.

#### Land & Investments

SUBJECT

Northern Ave

8

387th/A

2