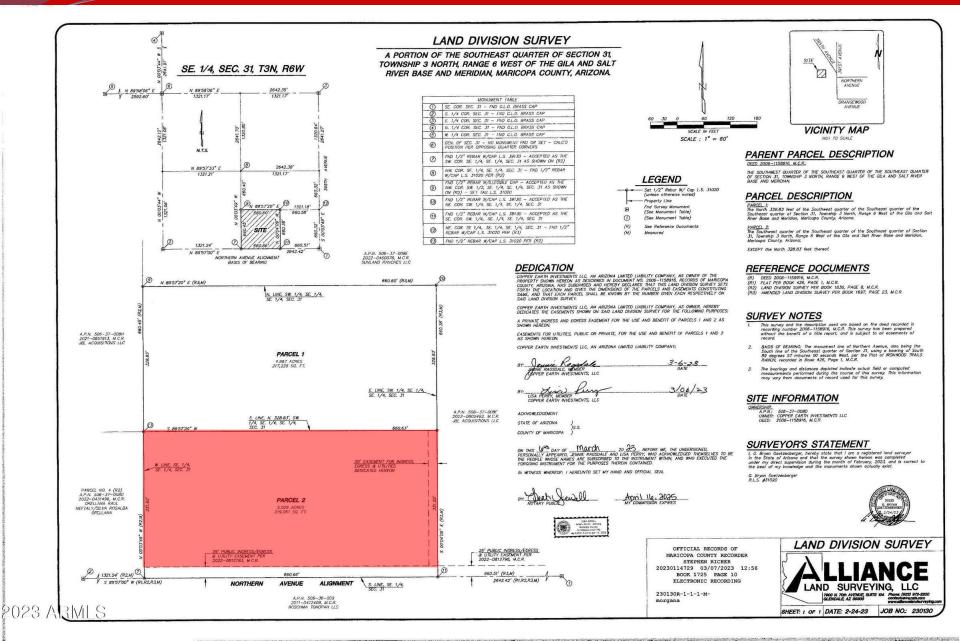

#### Tonopah, AZ

- <u>Location</u>: 395<sup>th</sup> Avenue & Northern Ave, Tonopah, AZ.
- Size: 10 Acres
- Zoning: RU-190
- Price: \$68,000 (Per 5 Acre Lot)
- Comments:
- Excellent location within
  Tonopah highlighting beautiful
  scenery and mountain views in
  multiple directions.
- Very flat, buildable lots.
- ZERO floodplain or floodway impact.
- Perfect location for custom home, get away camp site, or small speculative investment.