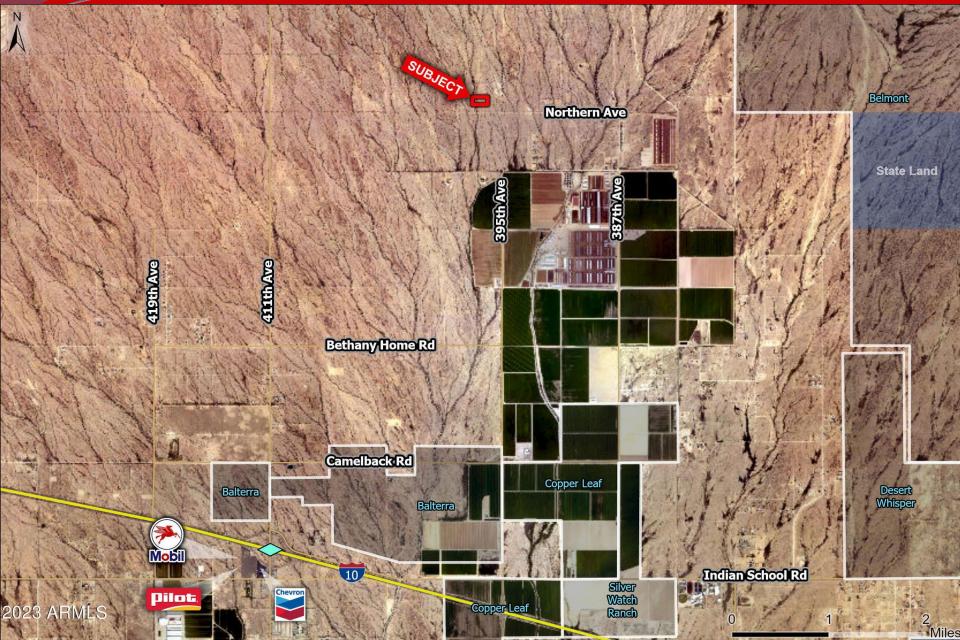

## Area

2023

# Directions

State Land

## Tonopah, AZ

2 Miles

Start at Location 1

Go on I-10 W (Papago Fwy) toward 98

Take exit 98 on the right to Wintersburg Rd

At the traffic light, turn right on N Wintersburg Rd (N 379th Ave)

At the stop sign, turn left on W Indian School Rd

Turn right on N 387th Ave Restriction: Avoid Unpaved Roads

Turn left on W Northern Ave

Finish at Location 2, on the right

Indian School Rd

1

**STOTHAVE** 

1

10