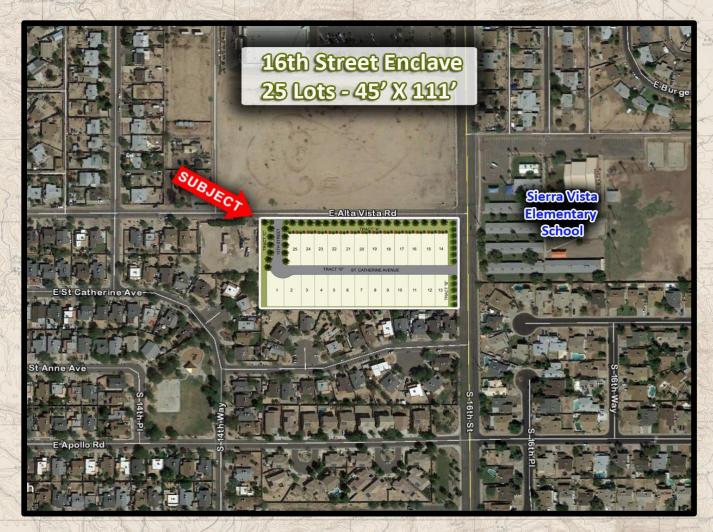

## January 29, 2019

**Phoenix, Arizona** – KB Home Phoenix Inc. paid \$2,000,000.00 for 25 finished single family residential lots (45' X 111's) located at the SWC of 16<sup>th</sup> Street and Alta Vista Road in Phoenix, Arizona. KB Home will offer three floor plans at 16<sup>th</sup> Enclave, ranging from 1439 to 1849 square feet. Pricing to be determined. The Seller was TruVista Development LLC. **Tony Bagneschi** of Insight Land & Investments represented the Seller and **Brian Stillman** of Insight Land & Investments represented the Buyer in this transaction.