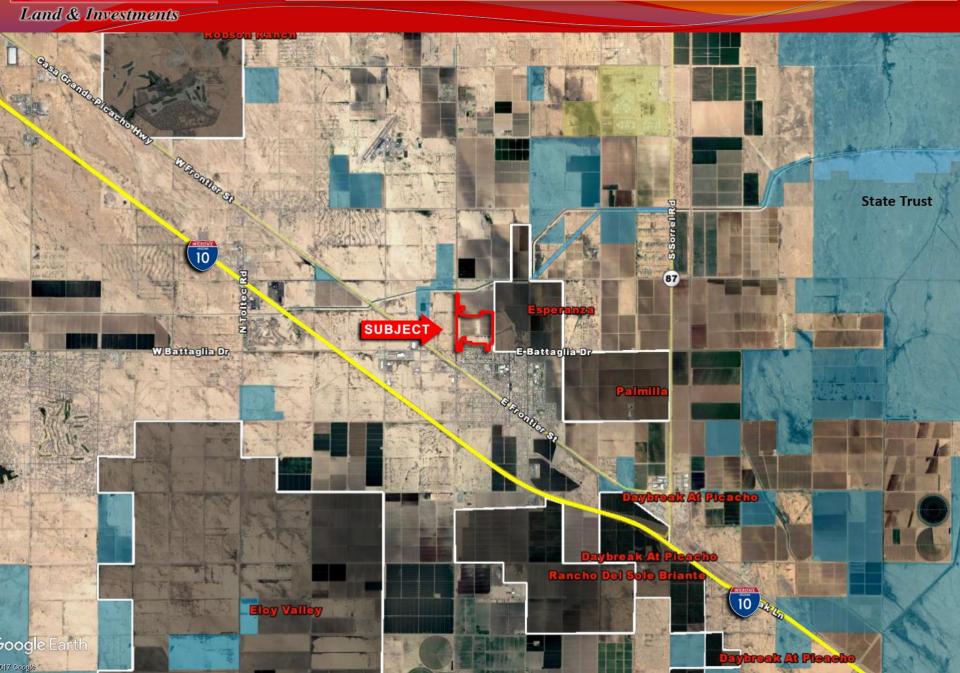

## AVAILABLE FARM LAND

Land & Investments ELOY, AZ

- <u>Location:</u> NEC Battaglia Drive & 11 Mile Corner Road, Eloy, AZ
- **△ APN:** 401-53-005F
- Zoning: R1-43 (1 Acre Minimum)
- General Plan: Medium Density
  (3-6 du/ac)
- ☐ Total Site Area: +/- 156 Acres
- ☐ Farmable Land: +/- 74 Acres
- **☐** *Taxes:* \$4,409.16 (2017)
  - Sewer/Water: City of Eloy
    - Central Arizona Irrigation District
- **Price:** \$1,875,360 or \$12,000/AC
- Comments: Property is located just North of the City of Eloy. Cities waste water treatment plant is located ½ Mile to the West of the subject property. Excellent investment or 1031 exchange.

### Kenneth Reycraft

Direct: 602-385-1529 kreycraft@insightland.com

Land & Investments **Verona Legends Overfield** Cottonwoods GRANDE Gila Bend Hwy **Mission** Royale Ranch Traviano Coyote Springs Robson Ranch 8 Daisy NVC FritoLay NIKOLA ELOY AIRPORT Price GOLDEN EACLE HOXDE Attesa CARDINAL & 10 SIS SCHITTER BALLARD TRUS nsight Jan. Land & Investments