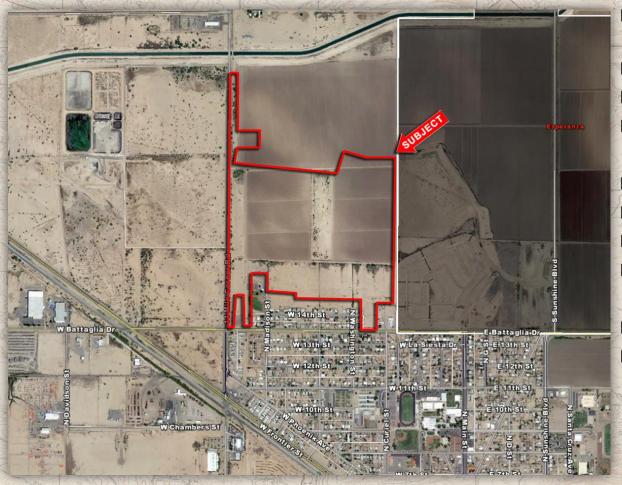

## AVAILABLE FARM LAND

Land & Investments ELOY, AZ

- <u>Location:</u> NEC Battaglia Drive & 11 Mile Corner Road, Eloy, AZ
- **△ APN:** 401-53-005F
- Zoning: R1-43 (1 Acre Minimum)
- General Plan: Medium Density
  (3-6 du/ac)
- ☐ Total Site Area: +/- 156 Acres
- ☐ Farmable Land: +/- 74 Acres
- **☐** *Taxes:* \$4,409.16 (2017)
  - Sewer/Water: City of Eloy
    - Central Arizona Irrigation District
- **Price:** \$1,875,360 or \$12,000/AC
- Comments: Property is located just North of the City of Eloy. Cities waste water treatment plant is located ½ Mile to the West of the subject property. Excellent investment or 1031 exchange.