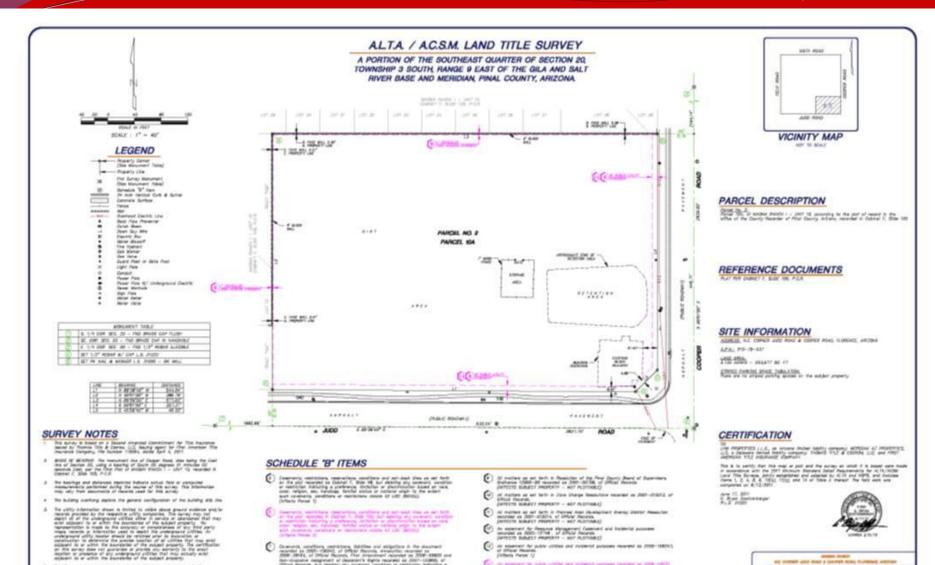

RETIRED PARCELS: 210-39-0001 & 210-39-000K ALL TRACTS (TRACTS 10A, 10B, & 10C) UNDER: 210-79-536 COMMERCIAL LOT ("PARCEL 10a") UNDER:

07-07-2009 UPDATED BY: DN

THIS MAP IS FOR VALUATION PURPOSES ONLY.
THIS OFFICE WILL NOT ASSUME LIABLITY FOR
REPRESENTATION, MEASUREMENTS OR ACREAGE.
SURVEYS A SUBDIVISION PLATS ARE ON FILE
WITH THE PINAL COUNTY RECORDERS OFFICE.
PINAL COUNTY ASSESSORS MAP