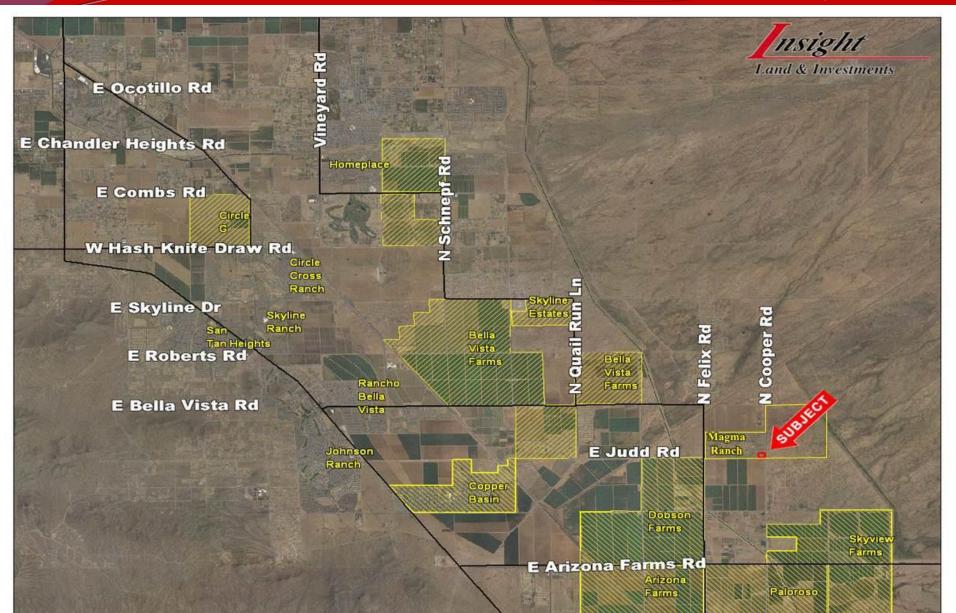

improvements complete.
- Property is within Magma Ranch masterplanned subdivision.

### MAGMA RANCH - COMMERCIAL CORNER | PINAL COUNTY, AZ

Insight Land & Investments 7400 E McDonald Dr, Ste 121 Scottsdale, Arizona 85250 602.385.1515 www.insightland.com All information furnished regarding property for sale, rental or financing is from sources deemed reliable, but no warranty or representation is made to the accuracy thereof and same is subject to errors, omissions, change of price, rental or other conditions prior to sale, lease or financing or withdrawal without notice. No liability of any kind is to be imposed on the broker herein.

### **Sharon Contorno**

Office: (602) 385-1535 Cell: (602)620-6626 scontorno@insightland.com



# COMMERCIAL LAND - IMPROVED CORNER

PINAL COUNTY, ARIZONA





## COMMERCIAL LAND - IMPROVED CORNER

SEE MAP 210-40

PINAL COUNTY, ARIZONA

SEC. 20 TN.3S RG.9E

SEE MAP 210-79\_4

DESERT MOUNTAIN BLVD (470) (471) 482 (476) (475) (472) (477) (474) (473) 469 PRIMROSE LN 468 467 (487) (488) 490 (489) 466 465 (501) (503) (502) (500) 499 498 (497) 496 464 (463) SUNFLOWER LN (462) (461) 612 613 (514) (515) (516) (519) (460) 459 633 632 631 630 629 628 627 (526) 624 458 (525) (523) 457 VERBINA LN (42) (443) 444 (45) 449 450 (451) 452 453 454 455 (439) (438) (437) (436) (436) (434) (433) (432) WALLFLOWERLN "PARCEL 10H" 418 (421) (422) (423) 424 425 (426) (427) (428) 636 JUDD RD

210-79\_5

MAGMA RANCH I UNIT 10 CAB F - SLD 105

#### LOCATION MAP



#### VICINITY MAP

| 6          | 5                                                | 4             | 3