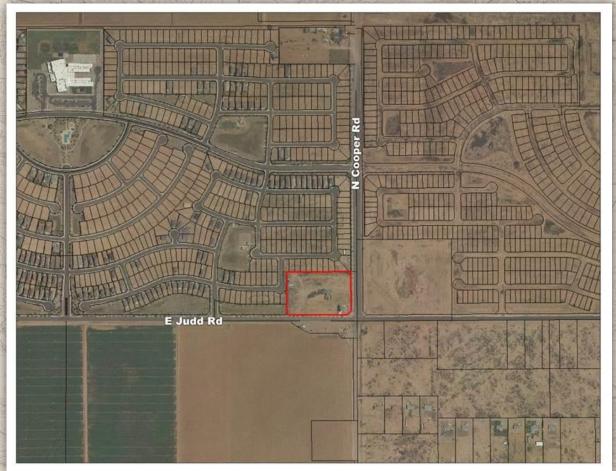

### PINAL COUNTY, ARIZONA

- Location: NWC of Judd Rd & Cooper Rd, Pinal County, AZ
- □ **Size:** 5.13 +/- acres. (223,463 sq. ft.)
- **□** *Price:* \$220,000 (\$.98sq. ft.)
- ☐ APN: 210-79-537
- **Zoning:** Hard zoned CB-1, Commercial Business
- □ Utilities:
- All utilities to site.
- Water & Sewer Johnson Utilities
- Electricity APS
- □ Comments
- Off site improvements complete.
- Property is within Magma Ranch masterplanned subdivision.